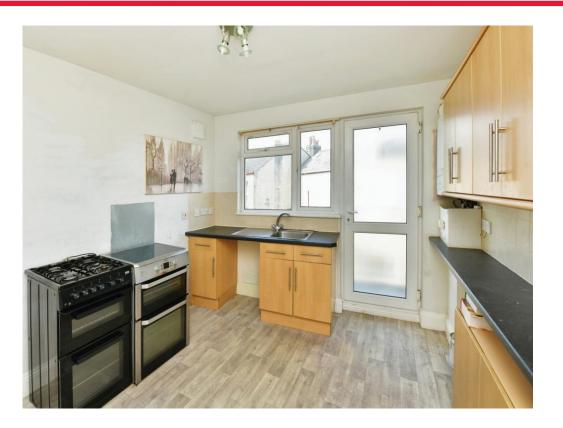

#### **Property Description**

This property has many selling points, including, two good sized, light and vibrant bedrooms, low maintenance bathroom with built in bathtub with shower overhead, a substantial lounge and modern fitted kitchen diner with built in appliances, also giving access to your own private and secluded rear garden, with the further benefit of parking to the rear.

#### Lounge

10' 8" x 14' 2" ( 3.25m x 4.32m ) **Kitchen/Diner** 10' 8" x 11' 9" ( 3.25m x 3.58m ) **Bedroom 1** 11' 1" x 10' 5" ( 3.38m x 3.17m ) **Bedroom 2** 6' 5" x 8' 2" ( 1.96m x 2.49m ) **Bathroom** 