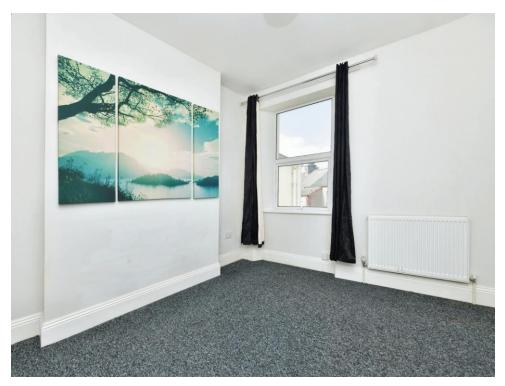

#### **Property Description**

This property has many selling points, including, two good sized, light and vibrant bedrooms, low maintenance bathroom with built in bathtub with shower overhead, a substantial lounge and modern fitted kitchen diner with built in appliances, also giving access to your own private and secluded rear garden, with the further benefit of parking to the rear.

#### Lounge

10' 8" x 14' 2" ( 3.25m x 4.32m ) **Kitchen/Diner** 10' 8" x 11' 9" ( 3.25m x 3.58m ) **Bedroom 1** 11' 1" x 10' 5" ( 3.38m x 3.17m ) **Bedroom 2** 6' 5" x 8' 2" ( 1.96m x 2.49m ) **Bathroom** 