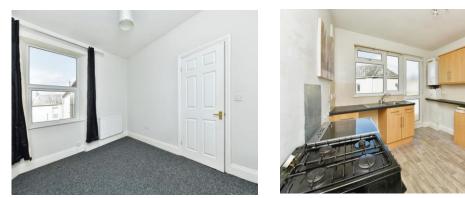

#### **Property Description**

This property has many selling points, including, two good sized, light and vibrant bedrooms, low maintenance bathroom with built in bathtub with shower overhead, a substantial lounge and modern fitted kitchen diner with built in appliances, also giving access to your own private and secluded rear garden, with the further benefit of parking to the rear.

#### Lounge

10' 8" x 14' 2" ( 3.25m x 4.32m ) **Kitchen/Diner** 10' 8" x 11' 9" ( 3.25m x 3.58m ) **Bedroom 1** 11' 1" x 10' 5" ( 3.38m x 3.17m ) **Bedroom 2** 6' 5" x 8' 2" ( 1.96m x 2.49m ) **Bathroom** 