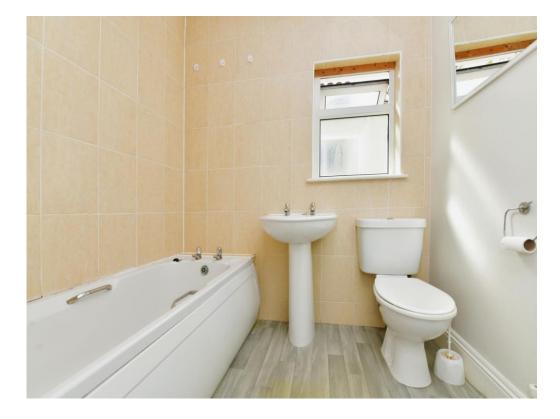

#### **Property Description**

This property has many selling points, including, two good sized, light and vibrant bedrooms, low maintenance bathroom with built in bathtub with shower overhead, a substantial lounge and modern fitted kitchen diner with built in appliances, also giving access to your own private and secluded rear garden, with the further benefit of parking to the rear.

#### Lounge

10' 8" x 14' 2" ( 3.25m x 4.32m ) **Kitchen/Diner** 10' 8" x 11' 9" ( 3.25m x 3.58m ) **Bedroom 1** 11' 1" x 10' 5" ( 3.38m x 3.17m ) **Bedroom 2** 6' 5" x 8' 2" ( 1.96m x 2.49m ) **Bathroom** 