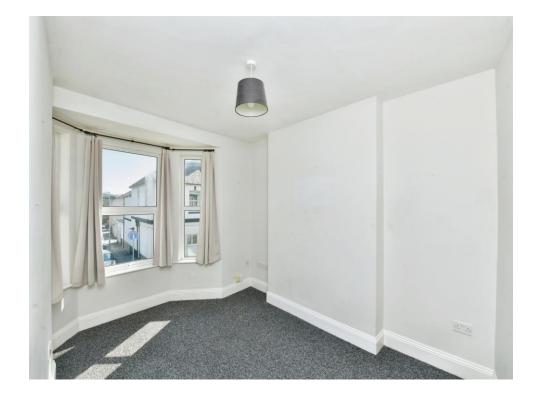

#### **Property Description**

This property has many selling points, including, two good sized, light and vibrant bedrooms, low maintenance bathroom with built in bathtub with shower overhead, a substantial lounge and modern fitted kitchen diner with built in appliances, also giving access to your own private and secluded rear garden, with the further benefit of parking to the rear.

#### Lounge

10' 8" x 14' 2" ( 3.25m x 4.32m ) **Kitchen/Diner** 10' 8" x 11' 9" ( 3.25m x 3.58m ) **Bedroom 1** 11' 1" x 10' 5" ( 3.38m x 3.17m ) **Bedroom 2** 6' 5" x 8' 2" ( 1.96m x 2.49m ) **Bathroom** 