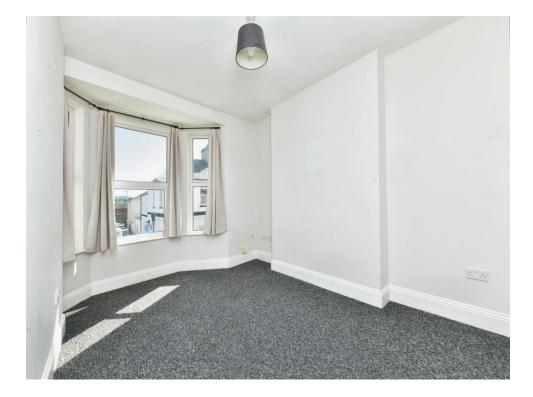

#### **Property Description**

This property has many selling points, including, two good sized, light and vibrant bedrooms, low maintenance bathroom with built in bathtub with shower overhead, a substantial lounge and modern fitted kitchen diner with built in appliances, also giving access to your own private and secluded rear garden, with the further benefit of parking to the rear.

#### Lounge

10' 8" x 14' 2" ( 3.25m x 4.32m ) **Kitchen/Diner** 10' 8" x 11' 9" ( 3.25m x 3.58m ) **Bedroom 1** 11' 1" x 10' 5" ( 3.38m x 3.17m ) **Bedroom 2** 6' 5" x 8' 2" ( 1.96m x 2.49m ) **Bathroom** 