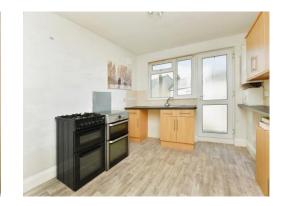

#### **Property Description**

This property has many selling points, including, two good sized, light and vibrant bedrooms, low maintenance bathroom with built in bathtub with shower overhead, a substantial lounge and modern fitted kitchen diner with built in appliances, also giving access to your own private and secluded rear garden, with the further benefit of parking to the rear.

#### Lounge

10' 8" x 14' 2" ( 3.25m x 4.32m ) **Kitchen/Diner** 10' 8" x 11' 9" ( 3.25m x 3.58m ) **Bedroom 1** 11' 1" x 10' 5" ( 3.38m x 3.17m ) **Bedroom 2** 6' 5" x 8' 2" ( 1.96m x 2.49m ) **Bathroom** 