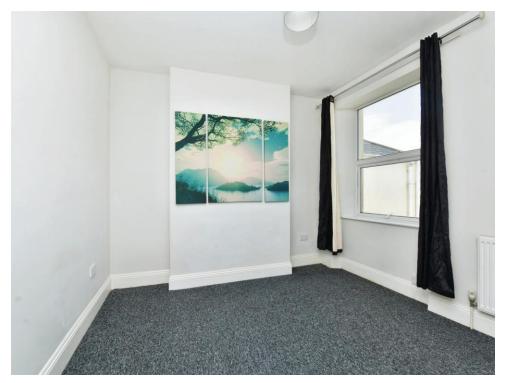

#### **Property Description**

This property has many selling points, including, two good sized, light and vibrant bedrooms, low maintenance bathroom with built in bathtub with shower overhead, a substantial lounge and modern fitted kitchen diner with built in appliances, also giving access to your own private and secluded rear garden, with the further benefit of parking to the rear.

#### Lounge

10' 8" x 14' 2" ( 3.25m x 4.32m ) **Kitchen/Diner** 10' 8" x 11' 9" ( 3.25m x 3.58m ) **Bedroom 1** 11' 1" x 10' 5" ( 3.38m x 3.17m ) **Bedroom 2** 6' 5" x 8' 2" ( 1.96m x 2.49m ) **Bathroom** 