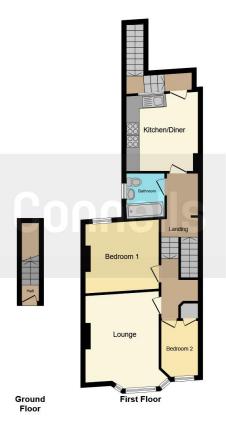

#### Lounge

10' 8" x 14' 2" ( 3.25m x 4.32m ) **Kitchen/Diner** 10' 8" x 11' 9" ( 3.25m x 3.58m ) **Bedroom 1** 11' 1" x 10' 5" ( 3.38m x 3.17m ) **Bedroom 2** 6' 5" x 8' 2" ( 1.96m x 2.49m ) **Bathroom** 