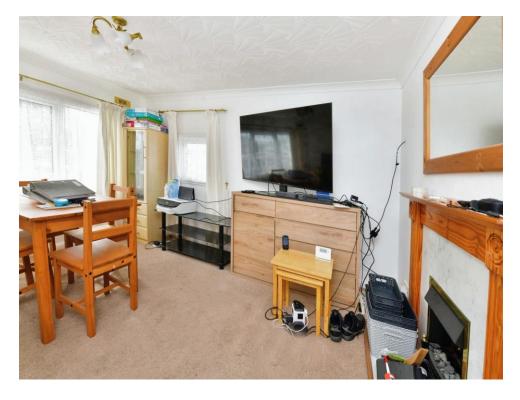

## Lounge/Diner

12' 9" x 9' 6" ( 3.89m x 2.90m )

Good size modern lounge with double glazed windows to the front and side elevations, wall mounted radiator, feature gas fireplace, television point, telephone point.

### **Outside**

Externally the property benefits from a good size plot with wrap around gardens and off road parking for one car.

Residential Sales & Lettings | Mortgage Services | Conveyancing | Surveyors | Land & New Homes