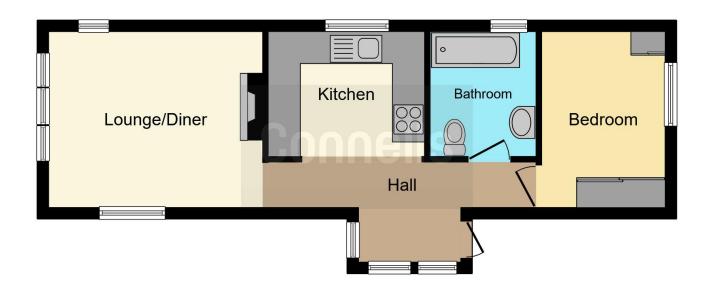

## Lounge/Diner

12' 9" x 9' 6" ( 3.89m x 2.90m )

Good size modern lounge with double glazed windows to the front and side elevations, wall mounted radiator, feature gas fireplace, television point, telephone point.

#### Kitchen

9'6" x 7'7" ( 2.90m x 2.31m )

Fitted kitchen with a range of matching wall and base units and complimentary work surfaces, Asterite sink and drainer with tiled splash back, plumbing for washing machine, boiler, cooker with cooker hood over, window to the side elevation double glazed.

#### **Bedroom**

7' 6" x 9' 6" ( 2.29m x 2.90m )

Double glazed window to the rear elevation, fitted wardrobes, wall mounted radiator.

### **Bathroom**

Opaque double glazed window to the side elevation, wall mounted radiator, wash hand basin, wc, fully tiled walls, bath with mixer taps and shower over.

### **Outside**

Externally the property benefits from a good size plot with wrap around gardens and off road parking for one car.

Residential Sales & Lettings | Mortgage Services | Conveyancing | Surveyors | Land & New Homes