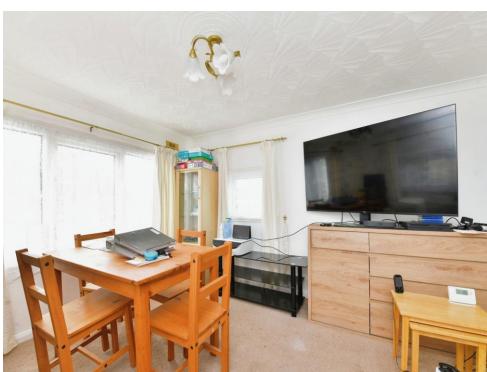

## Lounge/Diner

12' 9" x 9' 6" ( 3.89m x 2.90m )

Good size modern lounge with double glazed windows to the front and side elevations, wall mounted radiator, feature gas fireplace, television point, telephone point.

### **Outside**

Externally the property benefits from a good size plot with wrap around gardens and off road parking for one car.

Residential Sales & Lettings | Mortgage Services | Conveyancing | Surveyors | Land & New Homes