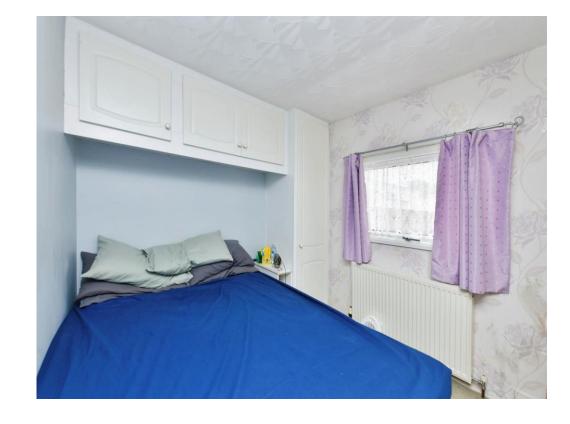

#### **Bedroom**

7' 6" x 9' 6" ( 2.29m x 2.90m )

Double glazed window to the rear elevation, fitted wardrobes, wall mounted radiator.