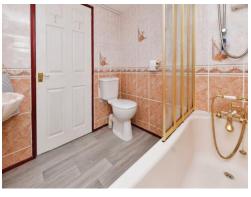

### **Bathroom**

Opaque double glazed window to the side elevation, wall mounted radiator, wash hand basin, wc, fully tiled walls, bath with mixer taps and shower over.