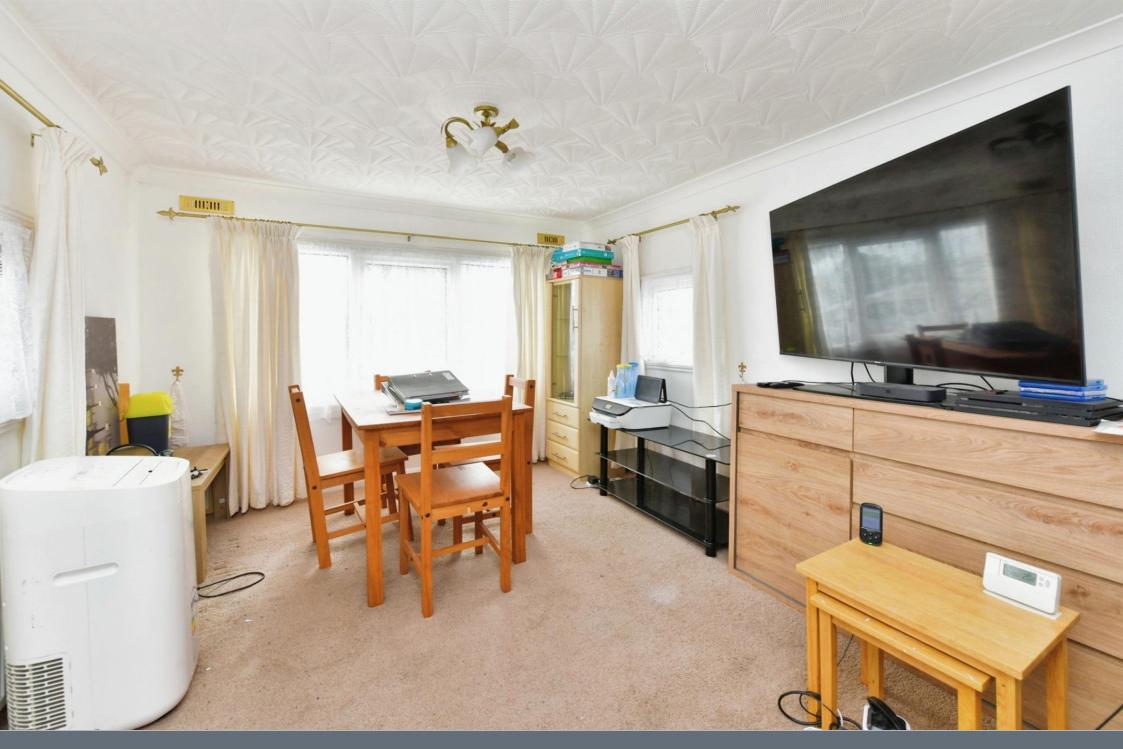

## Lounge/Diner

12' 9" x 9' 6" ( 3.89m x 2.90m )

Good size modern lounge with double glazed windows to the front and side elevations, wall mounted radiator, feature gas fireplace, television point, telephone point.

### **Outside**

Externally the property benefits from a good size plot with wrap around gardens and off road parking for one car.

Residential Sales & Lettings | Mortgage Services | Conveyancing | Surveyors | Land & New Homes