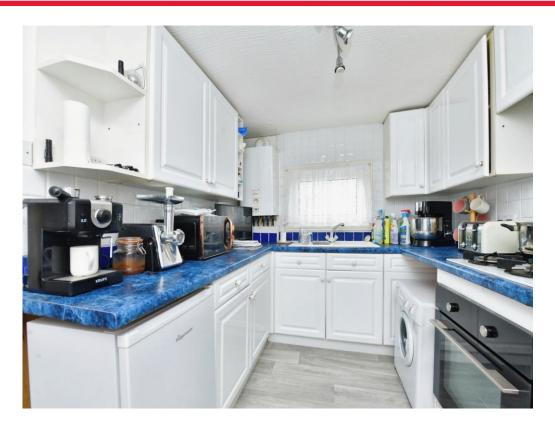

#### Kitchen

9'6" x 7'7" ( 2.90m x 2.31m )

Fitted kitchen with a range of matching wall and base units and complimentary work surfaces, Asterite sink and drainer with tiled splash back, plumbing for washing machine, boiler, cooker with cooker hood over, window to the side elevation double glazed.