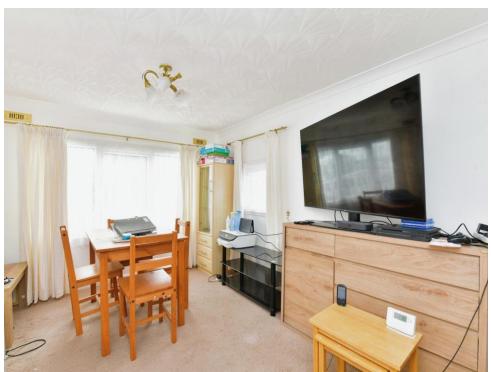

## Lounge/Diner

12' 9" x 9' 6" ( 3.89m x 2.90m )

Good size modern lounge with double glazed windows to the front and side elevations, wall mounted radiator, feature gas fireplace, television point, telephone point.

### **Outside**

Externally the property benefits from a good size plot with wrap around gardens and off road parking for one car.

Residential Sales & Lettings | Mortgage Services | Conveyancing | Surveyors | Land & New Homes