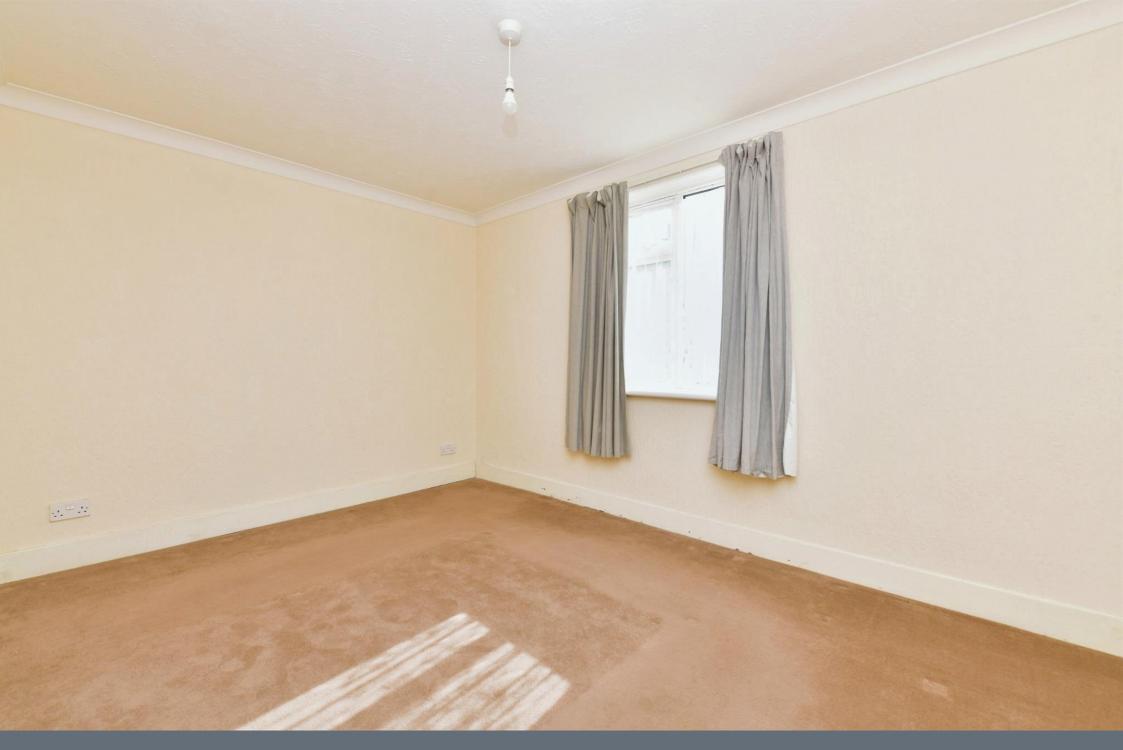

#### Bedroom 1

12' 7" x 9' 7" ( 3.84m x 2.92m )

Bedroom one has a radiator and double glazed window to the rear aspect.

# **Bedroom 2**

12' 6" x 9' 4" ( 3.81m x 2.84m )

The second bedroom has a radiator and a double glazed window to the front aspect.