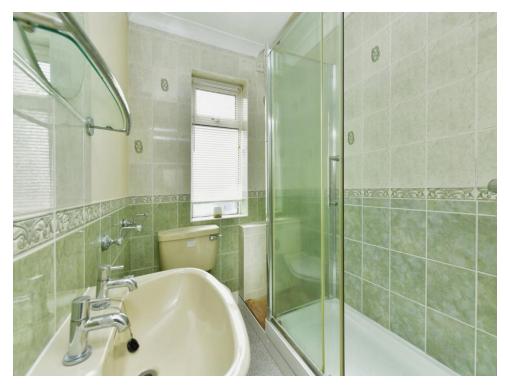

## **Shower Rooom**

The shower room comprises; shower cubicle, wash hand basin, WC and is tiled. There is a double glazed window to the rear aspect and a radiator.

To view this property please contact Connells on