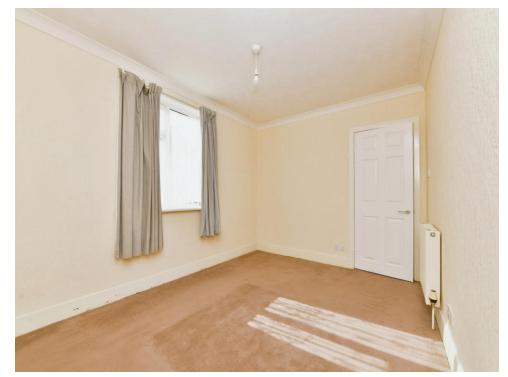

#### Bedroom 1

12' 7" x 9' 7" ( 3.84m x 2.92m )

Bedroom one has a radiator and double glazed window to the rear aspect.

# **Bedroom 2**

12' 6" x 9' 4" ( 3.81m x 2.84m )

The second bedroom has a radiator and a double glazed window to the front aspect.