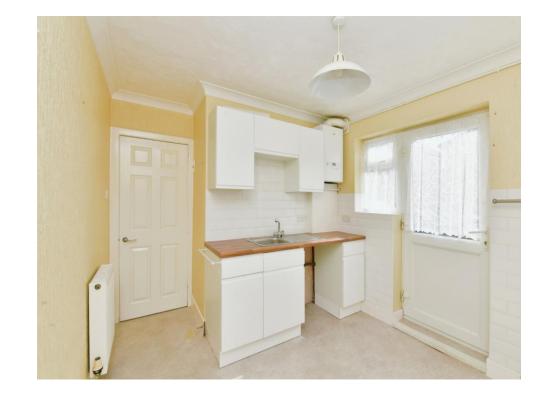

#### **Kitchen**

#### 12' 8" x 9' 5" ( 3.86m x 2.87m )

The kitchen comprises; high gloss matching wall and base units with complimentary work surface over, stainless steel sink with drainer unit, space for freestanding oven, space for tall freestanding fridge/ freezer and there is a double glazed door leading to the rear

# courtyard.