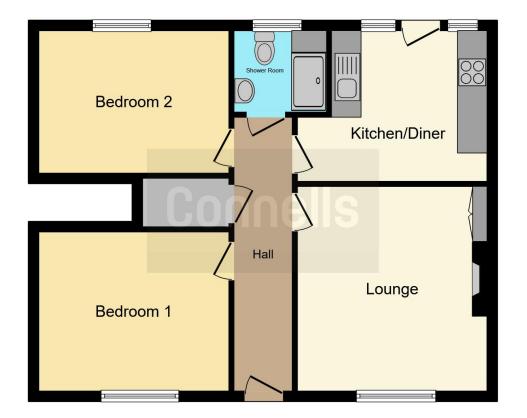

# **Property Description**

At the end of a peaceful cul-de-sac is this spacious and well presented Two Double Bedroom Ground Floor Flat, with Private Front & Rear garden located in the sought after resedential area of Eggbuckland. The property is within easy reach of Local Shops, Schools, Derriford Hospital and Commuter Links.

The property has its own Private entrance and briefly comprises internally of Two Double Bedrooms, Living Room, Family Bathroom and Recently Renovated Kitchen. Benefitting GCH and double glazing.

Outside there is a Private Front & Rear Garden, that benefits from both morning and afternoon sun perfect for entertaining.

## Lounge

13' 4" x 12' 1" ( 4.06m x 3.68m )

The lounge has a double glazed window to the front aspect, a radiator and gas fire with brick surround.

#### **Kitchen**

#### 12' 8" x 9' 5" ( 3.86m x 2.87m )

The kitchen comprises; high gloss matching wall and base units with complimentary work surface over, stainless steel sink with drainer unit, space for freestanding oven, space for tall freestanding fridge/ freezer and there is a double glazed door leading to the rear

#### Bedroom 1

12' 7" x 9' 7" ( 3.84m x 2.92m )

Bedroom one has a radiator and double glazed window to the rear aspect.

# **Bedroom 2**

12' 6" x 9' 4" ( 3.81m x 2.84m )

The second bedroom has a radiator and a double glazed window to the front aspect.

## **Shower Rooom**

The shower room comprises; shower cubicle, wash hand basin, WC and is tiled. There is a double glazed window to the rear aspect and a radiator.

To view this property please contact Connells on