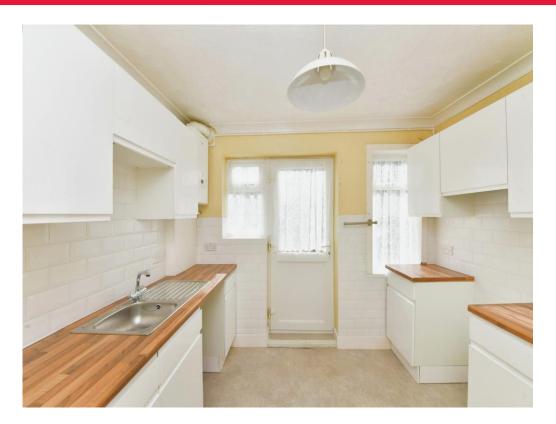

#### **Kitchen**

#### 12' 8" x 9' 5" ( 3.86m x 2.87m )

The kitchen comprises; high gloss matching wall and base units with complimentary work surface over, stainless steel sink with drainer unit, space for freestanding oven, space for tall freestanding fridge/ freezer and there is a double glazed door leading to the rear

# courtyard.