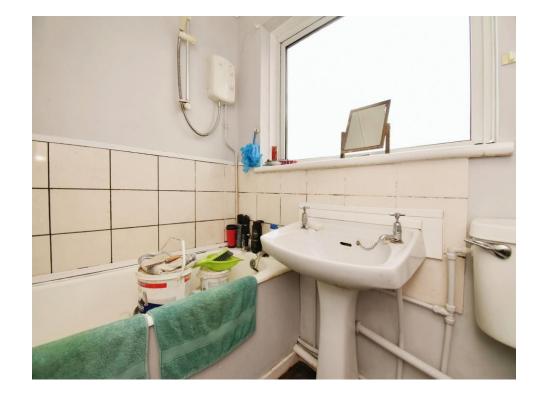

#### Bathroom

Bath with electric shower above, pedestal sink and low level w.c. Obscured double glazed window to side elevation.