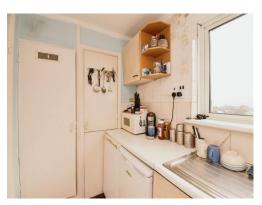

### Kitchen

9' x 5' 1" ( 2.74m x 1.55m )

The kitchen features a range of wall and base units with worktops above. Stainless steel sink with deck mounted taps. Two built in cupboards. Double glazed windows to the side elevation.