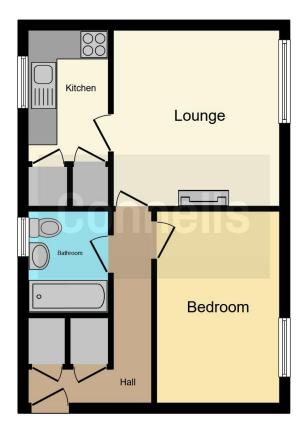

#### **Entrance Hall**

# Lounge

12' x 11' 4" ( 3.66m x 3.45m )

Double glazed window to the side elevaton with far reaching views. Electric storage heater.

### Kitchen

9' x 5' 1" ( 2.74m x 1.55m )

The kitchen features a range of wall and base units with worktops above. Stainless steel sink with deck mounted taps. Two built in cupboards. Double glazed windows to the side elevation.

#### **Bedroom**

13' 5" x 8' 7" ( 4.09m x 2.62m )

Double bedroom with double glazed window to the side elevation benefitting from impressive views. Electric storage heater.

#### Bathroom

Bath with electric shower above, pedestal sink and low level w.c. Obscured double glazed window to side elevation.

#### **Outside**

The property benefits from a garage below the building with parking in front of the garage for up to two vehicles.

This floorplan is for illustrative purposes only and is not drawn to scale. Measurements, floor-areas, openings and orientations are approximate. They should not be relied upon for any purpose and do not form any part of an agreement. No liability is taken for any error or mis-statement. All parties must rely on their own inspections.