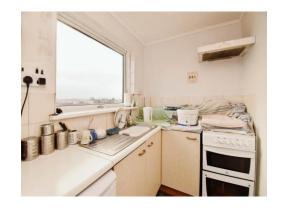

### Kitchen

9' x 5' 1" ( 2.74m x 1.55m )

The kitchen features a range of wall and base units with worktops above. Stainless steel sink with deck mounted taps. Two built in cupboards. Double glazed windows to the side elevation.