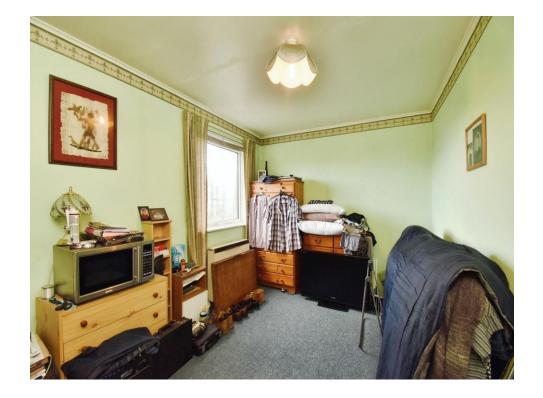

#### **Bedroom**

13' 5" x 8' 7" ( 4.09m x 2.62m )

Double bedroom with double glazed window to the side elevation benefitting from impressive views. Electric storage heater.