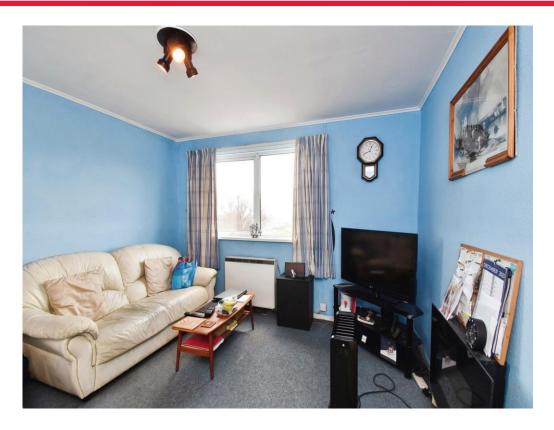

# Lounge

12' x 11' 4" ( 3.66m x 3.45m )

Double glazed window to the side elevaton with far reaching views. Electric storage heater.