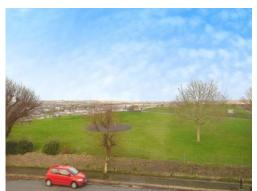

# Lounge

12' x 11' 4" ( 3.66m x 3.45m )

Double glazed window to the side elevaton with far reaching views. Electric storage heater.

#### **Bedroom**

13' 5" x 8' 7" ( 4.09m x 2.62m )

Double bedroom with double glazed window to the side elevation benefitting from impressive views. Electric storage heater.