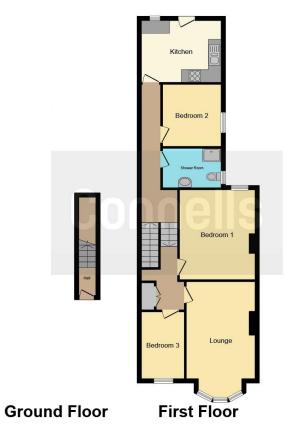

## Lounge 10' 6" x 18' 2" ( 3.20m x 5.54m ) Kitchen 12' 2" x 9' 6" ( 3.71m x 2.90m )

Bedroom 1 11' 5" x 13' 9" ( 3.48m x 4.19m ) Bedroom 2 8' 7" x 9' 6" ( 2.62m x 2.90m ) Bedroom 3 6' 6" x 10' 4" ( 1.98m x 3.15m ) Bathroom