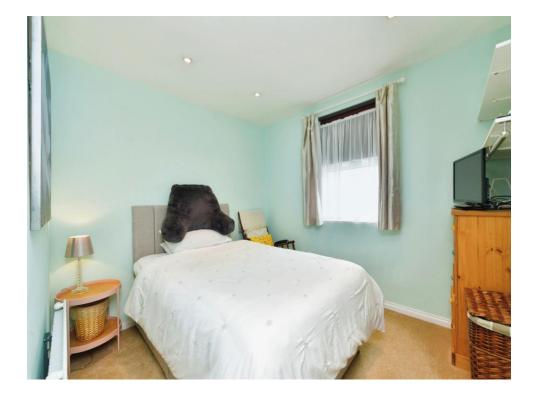

To the front of the property, large lounge with a beautiful bay window, sporting far reaching views towards Dartmoor and a large versatile single bedroom also perfect for a study/office space. As you move through the property, you will be met with a further two double bedrooms, continuing show home condition. Large loft space with potential to convert. Bright and airy shower room and kitchen with built in appliances and bamboo worktops adding to the uniqueness of this stunning home.

## Lounge 10' 6" x 18' 2" ( 3.20m x 5.54m ) Kitchen 12' 2" x 9' 6" ( 3.71m x 2.90m )

Bedroom 1 11' 5" x 13' 9" ( 3.48m x 4.19m ) Bedroom 2 8' 7" x 9' 6" ( 2.62m x 2.90m ) Bedroom 3 6' 6" x 10' 4" ( 1.98m x 3.15m ) Bathroom