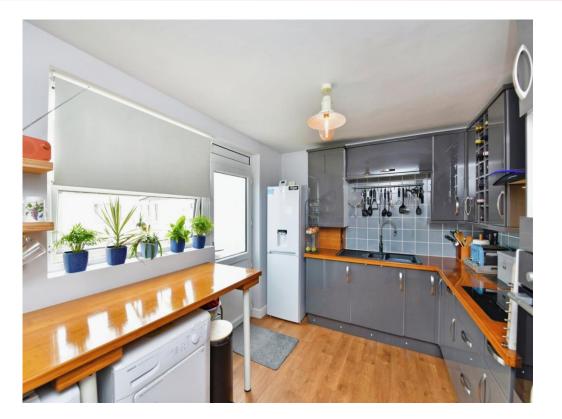

To the front of the property, large lounge with a beautiful bay window, sporting far reaching views towards Dartmoor and a large versatile single bedroom also perfect for a study/office space. As you move through the property, you will be met with a further two double bedrooms, continuing show home condition. Large loft space with potential to convert. Bright and airy shower room and kitchen with built in appliances and bamboo worktops adding to the uniqueness of this stunning home.

## Lounge 10' 6" x 18' 2" ( 3.20m x 5.54m ) Kitchen 12' 2" x 9' 6" ( 3.71m x 2.90m )

Bedroom 1 11' 5" x 13' 9" ( 3.48m x 4.19m ) Bedroom 2 8' 7" x 9' 6" ( 2.62m x 2.90m ) Bedroom 3 6' 6" x 10' 4" ( 1.98m x 3.15m ) Bathroom