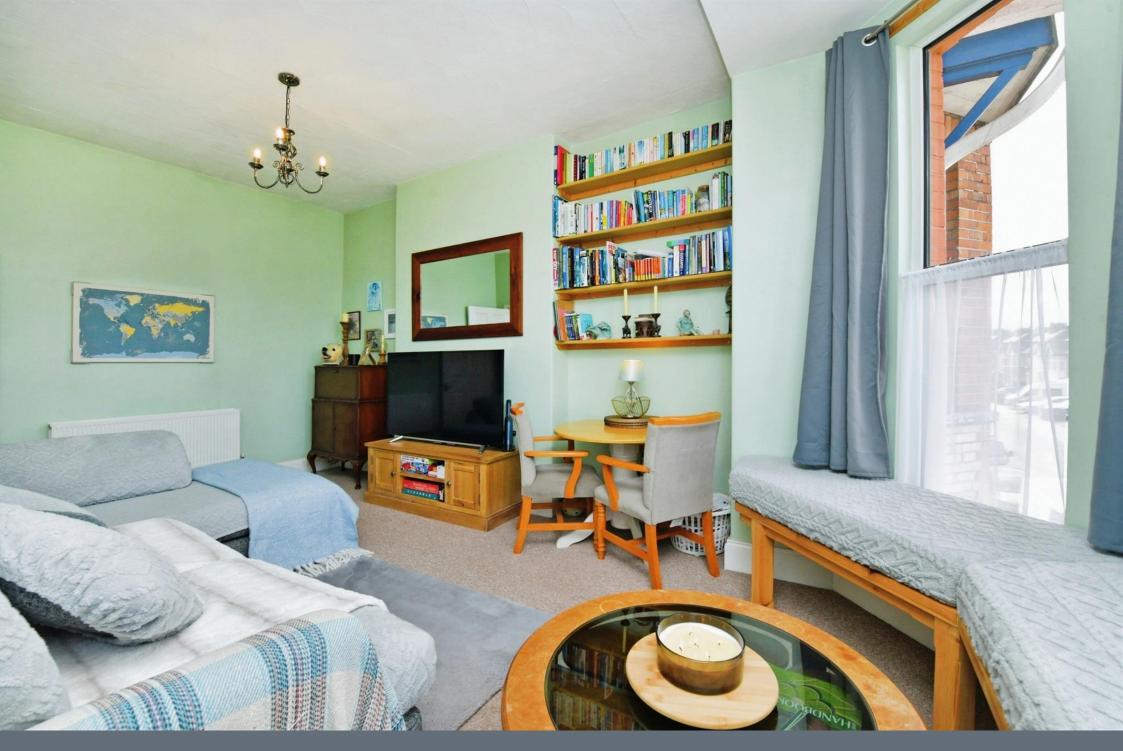

To the front of the property, large lounge with a beautiful bay window, sporting far reaching views towards Dartmoor and a large versatile single bedroom also perfect for a study/office space. As you move through the property, you will be met with a further two double bedrooms, continuing show home condition. Large loft space with potential to convert. Bright and airy shower room and kitchen with built in appliances and bamboo worktops adding to the uniqueness of this stunning home.

## Lounge 10' 6" x 18' 2" ( 3.20m x 5.54m ) Kitchen 12' 2" x 9' 6" ( 3.71m x 2.90m )

Bedroom 1 11' 5" x 13' 9" ( 3.48m x 4.19m ) Bedroom 2 8' 7" x 9' 6" ( 2.62m x 2.90m ) Bedroom 3 6' 6" x 10' 4" ( 1.98m x 3.15m ) Bathroom