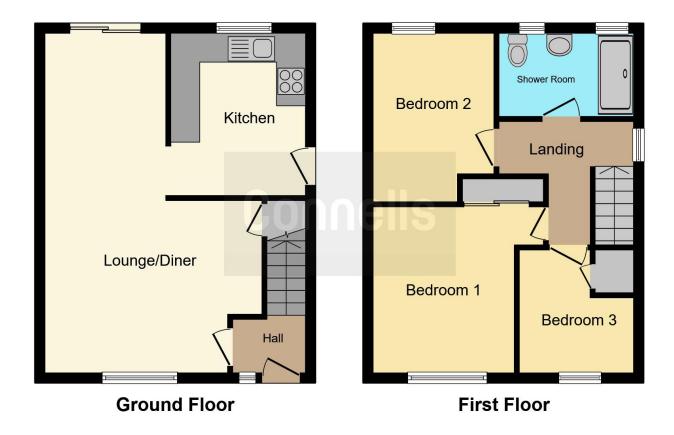

Internally the living accommodation is well-proportioned comprising entrance hall leading to;

A Spacious lounge/dining area perfect for socialising with sliding doors opening out to the rear garden. To complete the downstairs is a top of the line fitted kitchen, with a range of integrated appliances.

Upstairs is home to three well-proportioned bedrooms with a stylish modern bathroom suite comprising; Walk-in shower, low level WC, wash hand basin and heated towel rail.

Externally the rear garden is a generous plot, offering a tranquil spot for al-fresco dining & entertaining.

## **Entrance Hall**

## Lounge/Diner

23' 10" x 14' 6" (  $7.26 m \ x \ 4.42 m$  )

### Kitchen

11' 1" x 9' 1" ( 3.38m x 2.77m )

## First Floor Landing

### **Bedroom One**

11' 6" x 11' 3" ( 3.51m x 3.43m )

#### **Bedroom Two**

11' 5" x 8' 3" ( 3.48m x 2.51m )

#### **Bedroom Three**

8' 5" x 7' 9" ( 2.57m x 2.36m )

#### Bathroom

Residential Sales & Lettings | Mortgage Services | Conveyancing | Surveyors | Land & New Homes

This floor plan is for illustrative purposes only. It is not drawn to scale. Any measurements, floor areas (including any total floor area), openings and orientation are approximate. No details are guaranteed, they cannot be relied upon for any purpose and they do not form part of any agreement. No liability is taken for any error, omission or misstatement. A party must rely upon its own inspection(s). Powered by www.focalagent.com