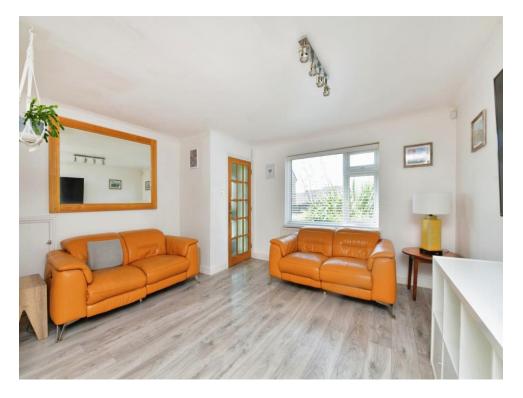

Internally the living accommodation is well-proportioned comprising entrance hall leading to;

A Spacious lounge/dining area perfect for socialising with sliding doors opening out to the rear garden. To complete the downstairs is a top of the line fitted kitchen, with a range of integrated appliances.

## Lounge/Diner

23' 10" x 14' 6" (  $7.26 m \ x \ 4.42 m$  )