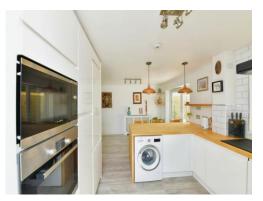

Internally the living accommodation is well-proportioned comprising entrance hall leading to;

A Spacious lounge/dining area perfect for socialising with sliding doors opening out to the rear garden. To complete the downstairs is a top of the line fitted kitchen, with a range of integrated appliances.

### Kitchen

11' 1" x 9' 1" ( 3.38m x 2.77m )