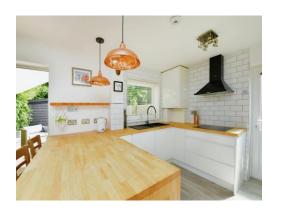

Internally the living accommodation is well-proportioned comprising entrance hall leading to;

A Spacious lounge/dining area perfect for socialising with sliding doors opening out to the rear garden. To complete the downstairs is a top of the line fitted kitchen, with a range of integrated appliances.

### Kitchen

11' 1" x 9' 1" ( 3.38m x 2.77m )