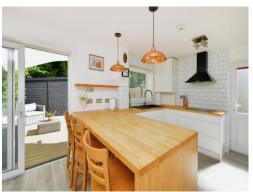

Internally the living accommodation is well-proportioned comprising entrance hall leading to;

A Spacious lounge/dining area perfect for socialising with sliding doors opening out to the rear garden. To complete the downstairs is a top of the line fitted kitchen, with a range of integrated appliances.

### Kitchen

11' 1" x 9' 1" ( 3.38m x 2.77m )