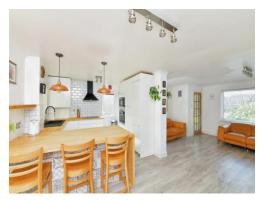

Internally the living accommodation is well-proportioned comprising entrance hall leading to;

A Spacious lounge/dining area perfect for socialising with sliding doors opening out to the rear garden. To complete the downstairs is a top of the line fitted kitchen, with a range of integrated appliances.

## Lounge/Diner

23' 10" x 14' 6" (  $7.26 m \ x \ 4.42 m$  )