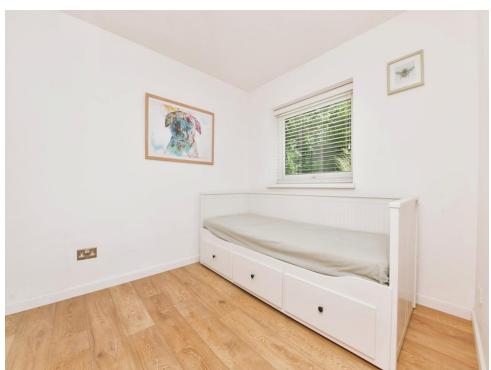

### **Bedroom One**

11' 6" x 11' 3" ( 3.51m x 3.43m )

#### **Bedroom Two**

11' 5" x 8' 3" ( 3.48m x 2.51m )

#### **Bedroom Three**

8' 5" x 7' 9" ( 2.57m x 2.36m )