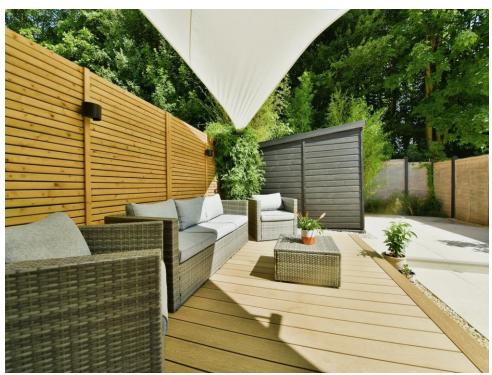

Upstairs is home to three well-proportioned bedrooms with a stylish modern bathroom suite comprising; Walk-in shower, low level WC, wash hand basin and heated towel rail.

Externally the rear garden is a generous plot, offering a tranquil spot for al-fresco dining & entertaining.