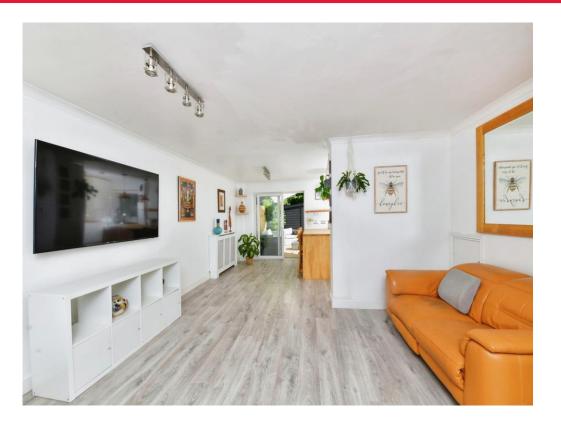

Internally the living accommodation is well-proportioned comprising entrance hall leading to;

A Spacious lounge/dining area perfect for socialising with sliding doors opening out to the rear garden. To complete the downstairs is a top of the line fitted kitchen, with a range of integrated appliances.

## Lounge/Diner

23' 10" x 14' 6" (  $7.26 m \ x \ 4.42 m$  )