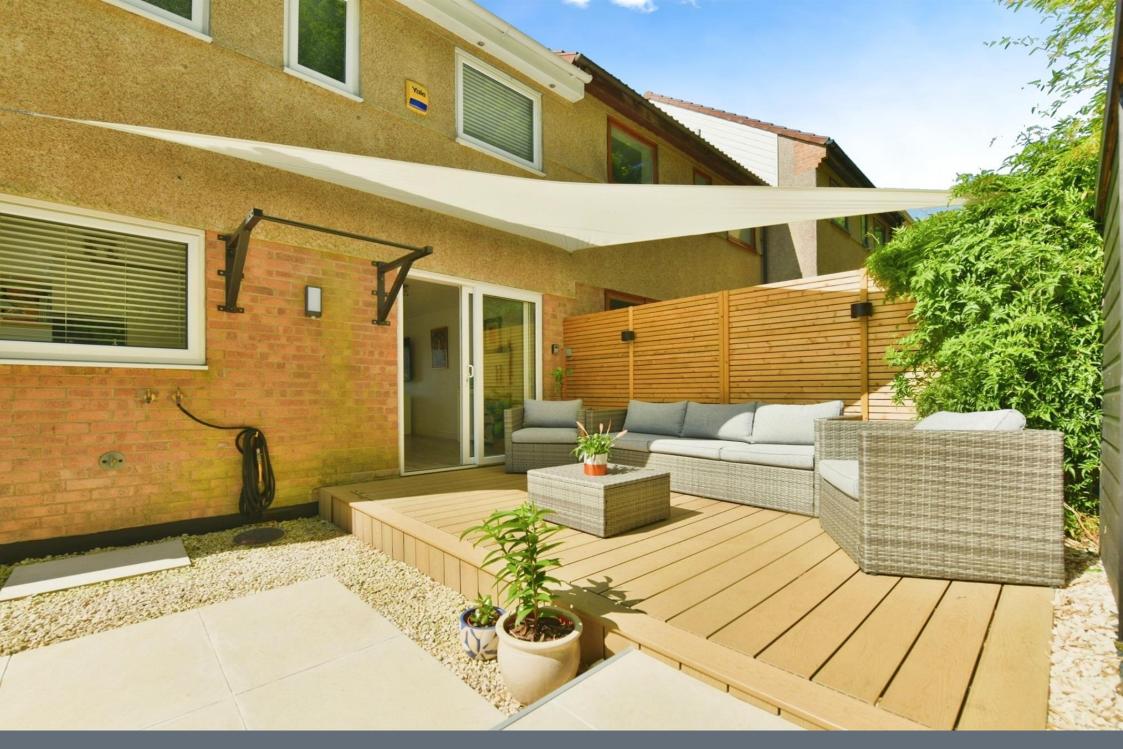

Upstairs is home to three well-proportioned bedrooms with a stylish modern bathroom suite comprising; Walk-in shower, low level WC, wash hand basin and heated towel rail.

Externally the rear garden is a generous plot, offering a tranquil spot for al-fresco dining & entertaining.