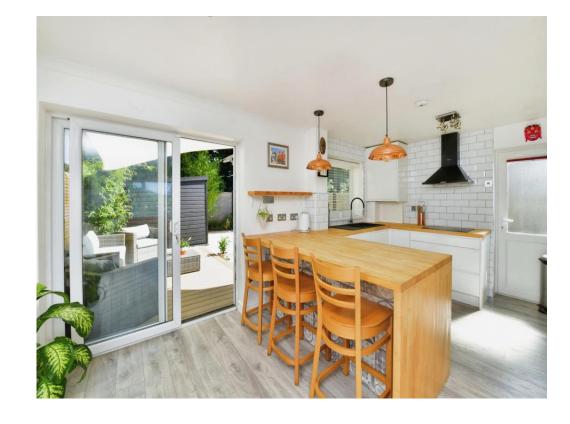

Internally the living accommodation is well-proportioned comprising entrance hall leading to;

A Spacious lounge/dining area perfect for socialising with sliding doors opening out to the rear garden. To complete the downstairs is a top of the line fitted kitchen, with a range of integrated appliances.

### Kitchen

11' 1" x 9' 1" ( 3.38m x 2.77m )