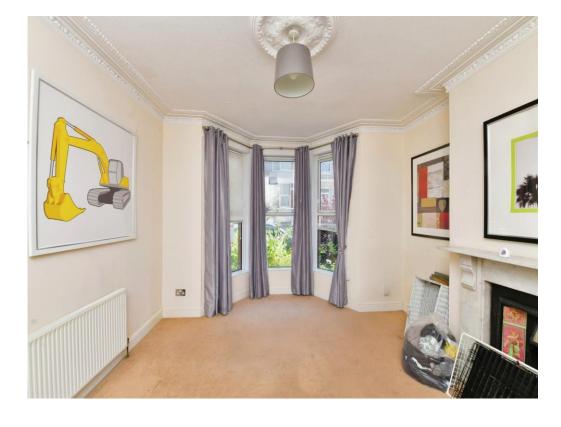

# **Reception Room**

17' 9" x 11' 6" ( 5.41m x 3.51m )

# Lounge/Bedroom

16' 7" x 12' 9" ( 5.05m x 3.89m )