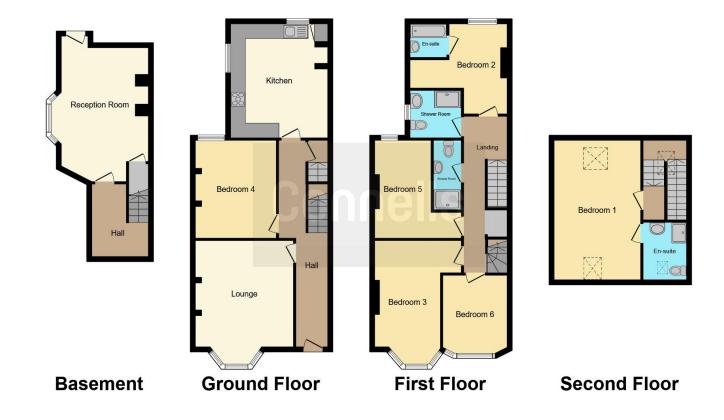

# **Property Description**

A well maintained SIX bedroom FULLY LICENSED HMO. Currently being sold with no onward chain. With potential rental income of £3,500 per calendar month, offering an attractive investment for any discerning purchaser looking to diverse their portfolio.

Located just a short walk to Plymouth University, City Centre & Mutley Plain.

The accommodation comprises; on the ground floor, Two double letting rooms and a spacious kitchen/dining area to the rear. Fitted with a modern kitchen with range of wall and base units with work surfaces over.

To the lower ground floor you will find a generous communal lounge, with doors leading to a private enclosed courtyard.

4 letting rooms, with two en-suite shower rooms and two shower rooms. Up to the second floor is the last of the seven letting rooms, benefiting from an en-suite shower room.

# **Reception Room**

17' 9" x 11' 6" ( 5.41m x 3.51m )

# **Ground Floor**

# Lounge/Bedroom

16' 7" x 12' 9" ( 5.05m x 3.89m )

### Bedroom 4

12' 8" x 10' 8" ( 3.86m x 3.25m )

### Kitchen

15' 3" x 12' 9" ( 4.65m x 3.89m )

## First Floor

# Bedroom 2

12' 9" x 12' 1" ( 3.89m x 3.68m )

# **En-Suite**

#### Bedroom 3

16' 2" x 11' 6" ( 4.93m x 3.51m )

#### Bedroom 6

10' 3" x 8' 4" ( 3.12m x 2.54m )

#### Bedroom 5

13' 2" x 11' 4" ( 4.01m x 3.45m )

#### **En-Suite**

#### Bathroom

#### Second Floor

# **Bedroom 1**

18' 7" x 10' 5" ( 5.66m x 3.17m )

Residential Sales & Lettings | Mortgage Services | Conveyancing | Surveyors | Land & New Homes

This floor plan is for illustrative purposes only. It is not drawn to scale. Any measurements, floor areas (including any total floor area), openings and orientation are approximate. No details are guaranteed, they cannot be relied upon for any purpose and they do not form part of any agreement. No liability is taken for any error, omission or misstatement. A party must rely upon its own inspection(s). Powered by www.focalagent.com