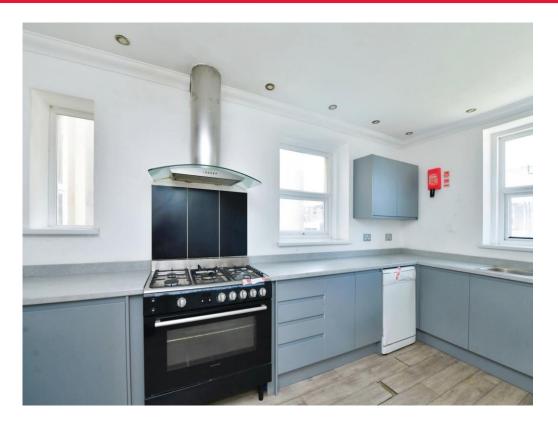

Located just a short walk to Plymouth University, City Centre & Mutley Plain.

The accommodation comprises; on the ground floor, Two double letting rooms and a spacious kitchen/dining area to the rear. Fitted with a modern kitchen with range of wall and base units with work surfaces over.

### Kitchen

15' 3" x 12' 9" ( 4.65m x 3.89m )