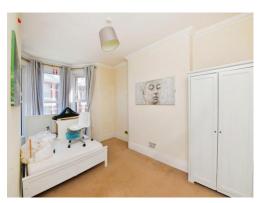

# Bedroom 2

12' 9" x 12' 1" ( 3.89m x 3.68m )

#### Bedroom 3

16' 2" x 11' 6" ( 4.93m x 3.51m )

#### Bedroom 6

10' 3" x 8' 4" ( 3.12m x 2.54m )

#### Bedroom 5

13' 2" x 11' 4" ( 4.01m x 3.45m )