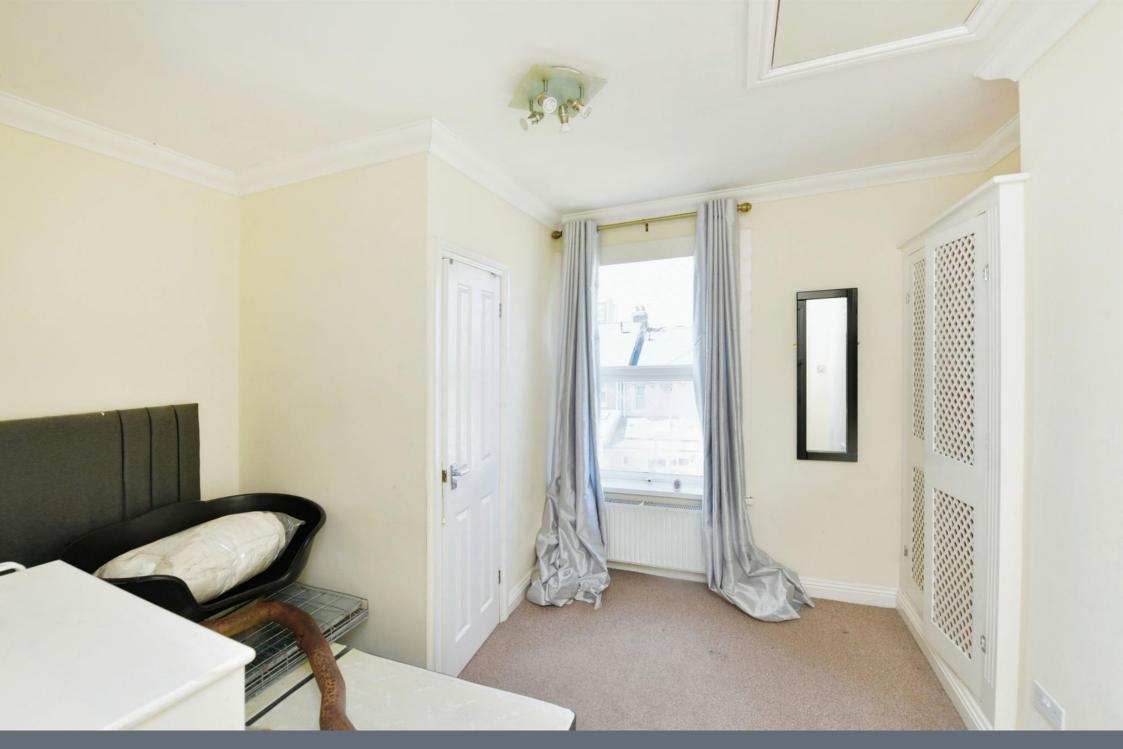

### Bedroom 4

12' 8" x 10' 8" ( 3.86m x 3.25m )

# Bedroom 2

12' 9" x 12' 1" ( 3.89m x 3.68m )

#### Bedroom 3

16' 2" x 11' 6" ( 4.93m x 3.51m )

#### Bedroom 6

10' 3" x 8' 4" ( 3.12m x 2.54m )

#### Bedroom 5

13' 2" x 11' 4" ( 4.01m x 3.45m )