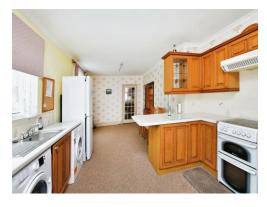

Off the entrance hallway you have a spacious living room with a beautiful bay window to the front, a second reception room and well appointed kitchen with fitted units and access to the downstairs W.C.

## Kitchen/Breakfast Room

22' 2" x 12' 2" ( 6.76m x 3.71m )

**Downstairs W.C** 