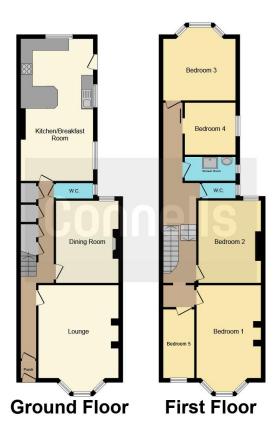

Off the entrance hallway you have a spacious living room with a beautiful bay window to the front, a second reception room and well appointed kitchen with fitted units and access to the downstairs W.C.

Upstairs you will find five bedrooms with three double rooms and two ample sized single bedrooms. To complete the upstairs is a shower room with separate W.C.

Externally the property offers a private enclosed rear courtyard.

## Lounge

18' 3" extending to  $\times$  13' 5" ( 5.56m extending to  $\times$  4.09m )

## **Dining Room**

13' 8" x 11' 8" ( 4.17m x 3.56m )

## Kitchen/Breakfast Room

22' 2" x 12' 2" ( 6.76m x 3.71m )

**Downstairs W.C** 

#### First Floor

### **Bedroom One**

18' 3" extending to  $\times$  12' 5" ( 5.56m extending to  $\times$  3.78m )

#### **Bedroom Two**

13' 9" x 12' 1" ( 4.19m x 3.68m )

#### **Bedroom Three**

12' 2" x 11' 7" ( 3.71m x 3.53m )

#### **Bedroom Four**

8' 8" x 8' 5" ( 2.64m x 2.57m )

#### **Bedroom Five**

11' 1" x 5' 1" ( 3.38m x 1.55m )

#### Shower Room

W.C

This floor plan is for illustrative purposes only. It is not drawn to scale. Any measurements, floor areas (including any total floor area), openings and orientation are approximate. No details are guaranteed, they cannot be relied upon for any purpose and they do not form part of any agreement. No liability is taken for any error, omission or misstatement. A party must rely upon its own inspection(s). Powered by www.focalagent.com