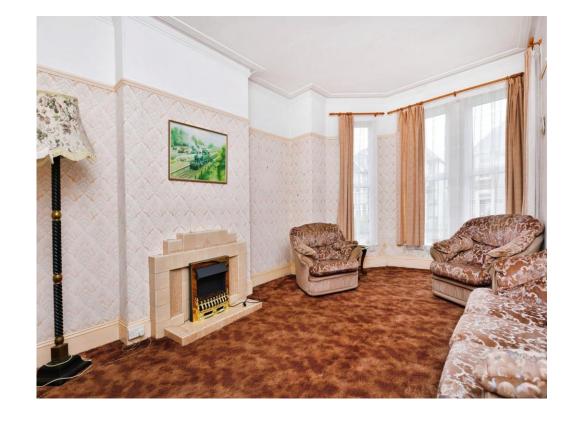

Off the entrance hallway you have a spacious living room with a beautiful bay window to the front, a second reception room and well appointed kitchen with fitted units and access to the downstairs W.C.

## Lounge

18' 3" extending to  $\times$  13' 5" ( 5.56m extending to  $\times$  4.09m )