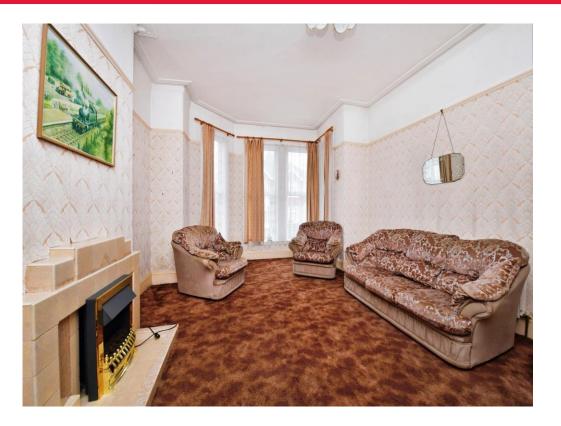

Off the entrance hallway you have a spacious living room with a beautiful bay window to the front, a second reception room and well appointed kitchen with fitted units and access to the downstairs W.C.

## Lounge

18' 3" extending to  $\times$  13' 5" ( 5.56m extending to  $\times$  4.09m )