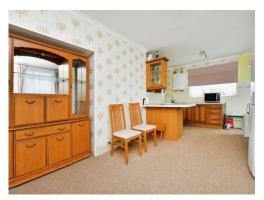

Off the entrance hallway you have a spacious living room with a beautiful bay window to the front, a second reception room and well appointed kitchen with fitted units and access to the downstairs W.C.

## Kitchen/Breakfast Room

22' 2" x 12' 2" ( 6.76m x 3.71m )

**Downstairs W.C** 