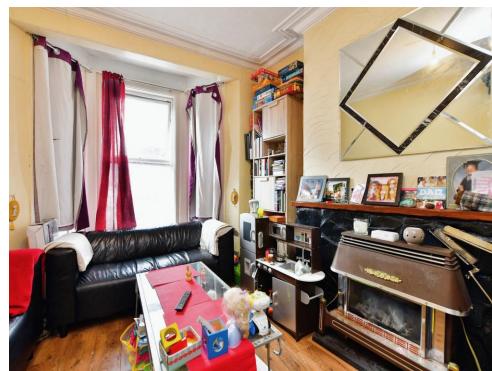

#### Lounge

13' 7" x 11' 8" ( 4.14m x 3.56m )

The Lounge features a double glazed front bay window, fireplace and laminate flooring.