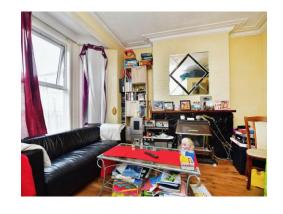

#### Lounge

13' 7" x 11' 8" ( 4.14m x 3.56m )

The Lounge features a double glazed front bay window, fireplace and laminate flooring.