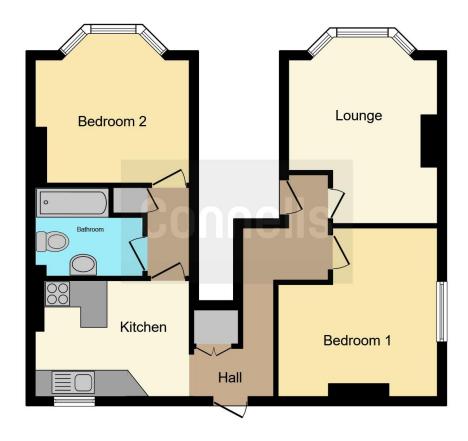

#### **Entrance Hall**

The Entrance Hall features built in storage and access to the rear.

#### Lounge

13' 7" x 11' 8" ( 4.14m x 3.56m )

The Lounge features a double glazed front bay window, fireplace and laminate flooring.

#### Kitchen

11' 1" x 8' 6" ( 3.38m x 2.59m )

The fitted Kitchen comprises; double glazed rear window, boiler and vinly tiled flooring.

#### **Bedroom One**

12' 7" x 11' 8" ( 3.84m x 3.56m )

The first double Bedroom features a double glazed side window and laminate flooring.

#### **Bedroom Two**

11' 8" x 10' 9" ( 3.56m x 3.28m )

The second double Bedroom features a double glazed font bay window, laminate flooring and radiator.

#### **Bathroom**

The Bathroom comprises; WC, wash hand basin and bath.

Residential Sales & Lettings | Mortgage Services | Conveyancing | Surveyors | Land & New Homes

This floorplan is for illustrative purposes only and is not drawn to scale. Measurements, floor-areas, openings and orientations are approximate. They should not be relied upon for any purpose and do not form any part of an agreement. No liability is taken for any error or mis-statement. All parties must rely on their own inspections.