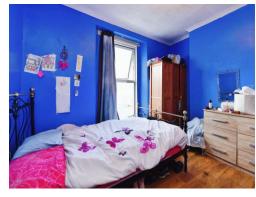

#### **Bedroom One**

12' 7" x 11' 8" ( 3.84m x 3.56m )

The first double Bedroom features a double glazed side window and laminate flooring.

#### **Bedroom Two**

11' 8" x 10' 9" ( 3.56m x 3.28m )

The second double Bedroom features a double glazed font bay window, laminate flooring and radiator.