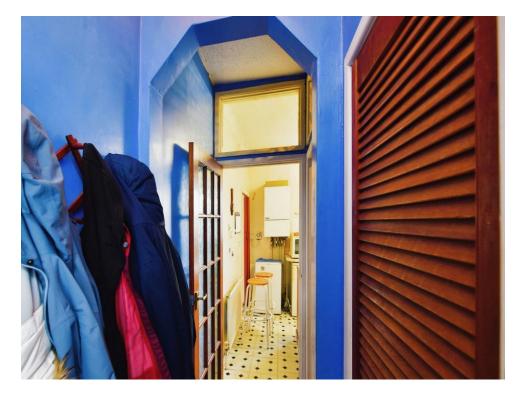

#### **Entrance Hall**

The Entrance Hall features built in storage and access to the rear.