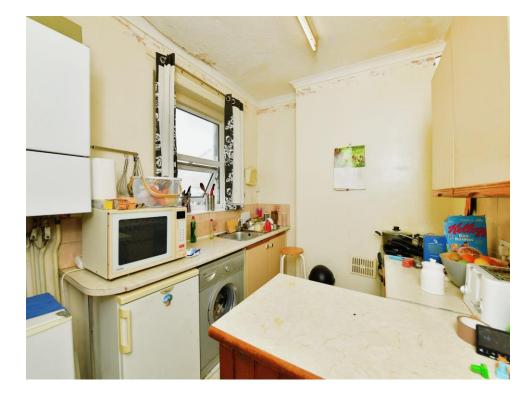

#### Kitchen

11' 1" x 8' 6" ( 3.38m x 2.59m )

The fitted Kitchen comprises; double glazed rear window, boiler and vinly tiled flooring.