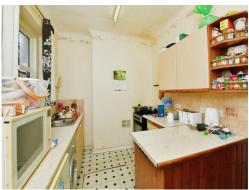

#### Kitchen

11' 1" x 8' 6" ( 3.38m x 2.59m )

The fitted Kitchen comprises; double glazed rear window, boiler and vinly tiled flooring.