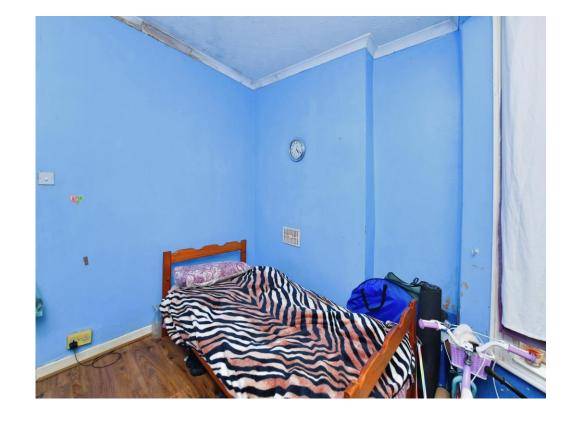

#### **Bedroom Two**

11' 8" x 10' 9" ( 3.56m x 3.28m )

The second double Bedroom features a double glazed font bay window, laminate flooring and radiator.