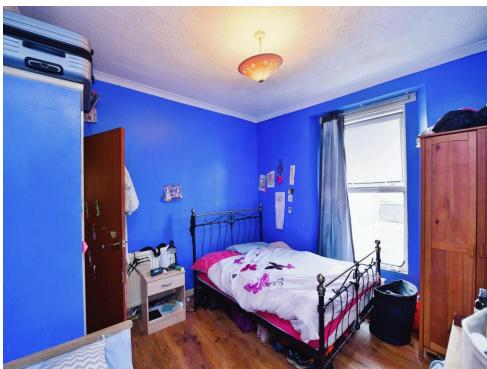

#### **Bedroom One**

12' 7" x 11' 8" ( 3.84m x 3.56m )

The first double Bedroom features a double glazed side window and laminate flooring.

#### **Bedroom Two**

11' 8" x 10' 9" ( 3.56m x 3.28m )

The second double Bedroom features a double glazed font bay window, laminate flooring and radiator.