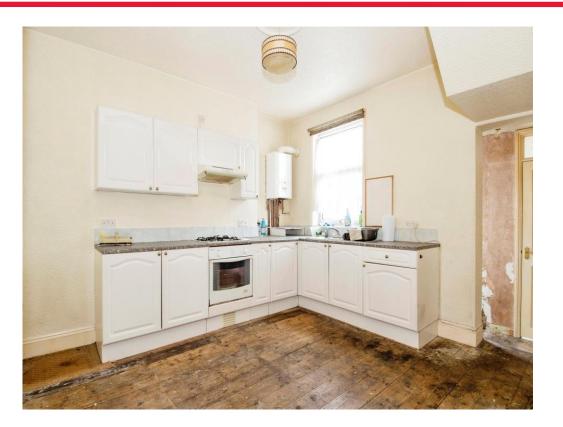

Off the entrance hallway you have a spacious living room to the front aspect, and a generous kitchen/breakfast room. To the rear is a family bathroom comprising; Bath, overhead shower, W.C and hand basin.

#### Lounge

11' 7" x 11' 8" ( 3.53m x 3.56m ) Double glazed window to front aspect, carpet, radiator and ceiling light,

**Kitchen** 11' 7" x 12' 1" ( 3.53m x 3.68m ) Double glazed window to the rear aspect.