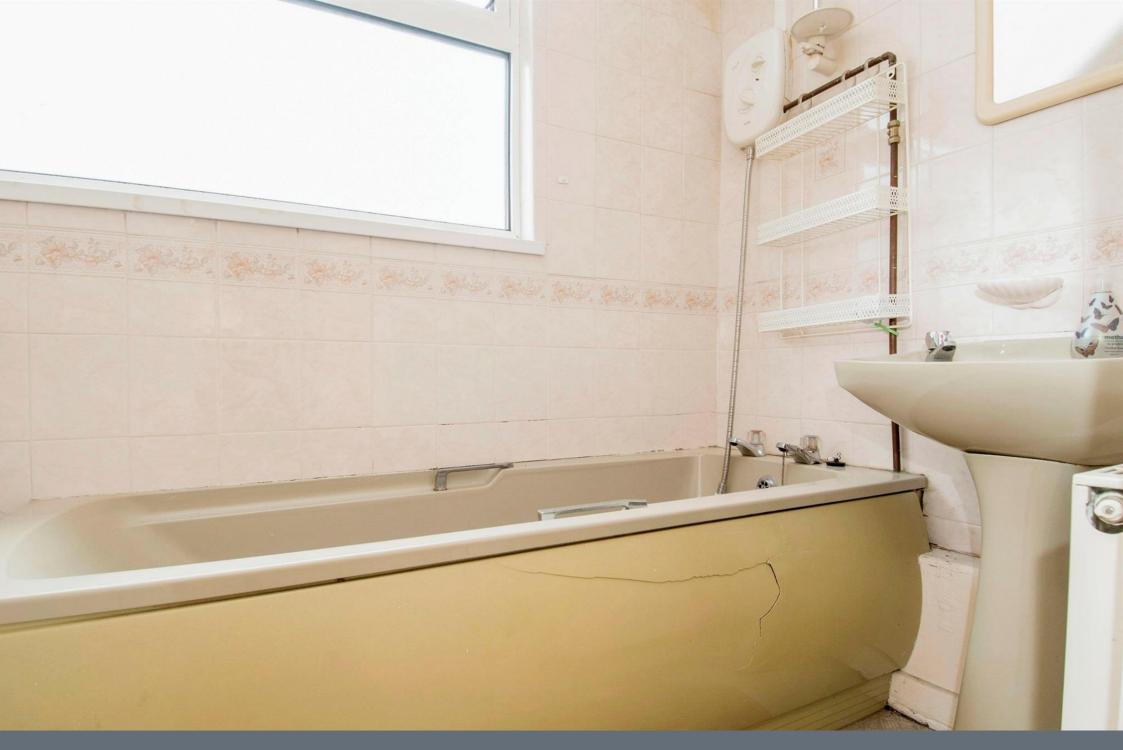

Off the entrance hallway you have a spacious living room to the front aspect, and a generous kitchen/breakfast room. To the rear is a family bathroom comprising; Bath, overhead shower, W.C and hand basin.

#### Bathroom

Bath, overhead shower, W.C & hand basin