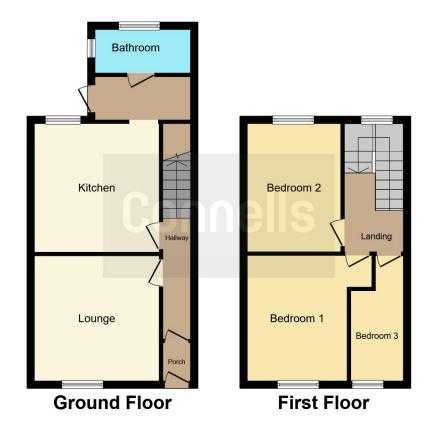

Off the entrance hallway you have a spacious living room to the front aspect, and a generous kitchen/breakfast room. To the rear is a family bathroom comprising; Bath, overhead shower, W.C and hand basin.

Upstairs you will find three bedrooms with two double rooms and an ample sized single

Externally the property offers a spacious low maintenance courtyard with rear access and easy on street parking.

In need of some modernisation throughout this would suit any buyer looking for an affordable yet charming house and make a property their own.

#### Lounge

11' 7" x 11' 8" ( 3.53m x 3.56m ) Double glazed window to front aspect, carpet, radiator and ceiling light,

**Kitchen** 11' 7" x 12' 1" ( 3.53m x 3.68m ) Double glazed window to the rear aspect.

#### Bathroom

Bath, overhead shower, W.C & hand basin

#### **Bedroom One**

11' 9" x 12' 1" ( 3.58m x 3.68m ) Double glazed window to front aspect.

#### **Bedroom Two**

9' 4" x 12' 1" ( 2.84m x 3.68m ) Double glazed window to rear aspect.

#### **Bedroom Three**

5' 2" x 11' 9" ( 1.57m x 3.58m ) Double glazed window to front aspect.

Residential Sales & Lettings | Mortgage Services | Conveyancing | Surveyors | Land & New Homes

To view this property please contact Connells on