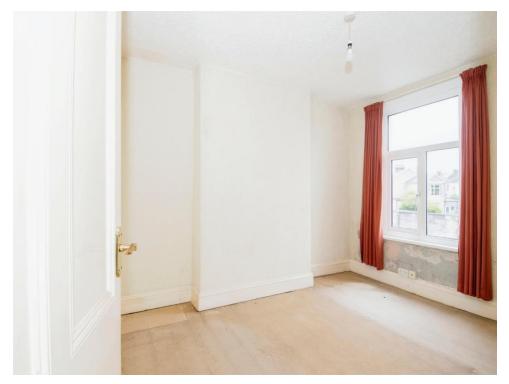

#### Lounge

11' 7" x 11' 8" ( 3.53m x 3.56m ) Double glazed window to front aspect, carpet, radiator and ceiling light,

**Kitchen** 11' 7" x 12' 1" ( 3.53m x 3.68m ) Double glazed window to the rear aspect.

#### **Bedroom One**

11' 9" x 12' 1" ( 3.58m x 3.68m ) Double glazed window to front aspect.