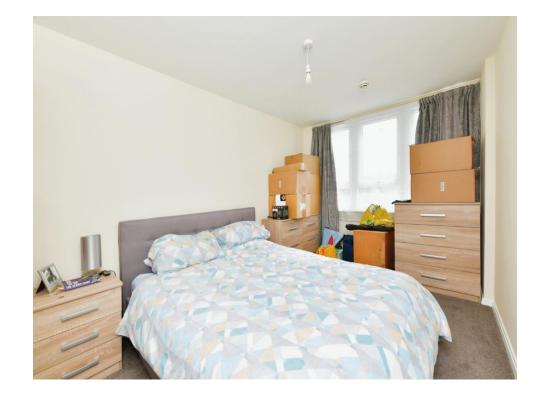

#### Bedroom

8' 11" x 14' 11" ( 2.72m x 4.55m )

Double glazed window to rear aspect