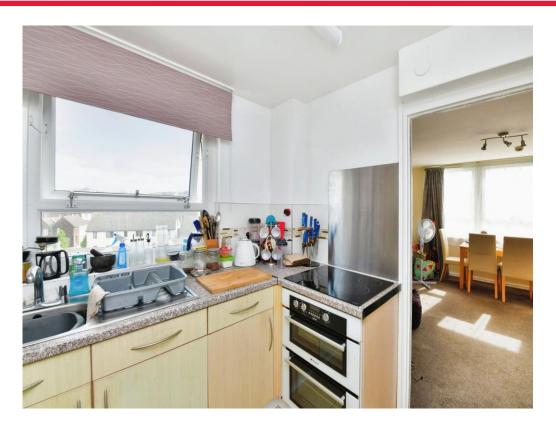

#### Kitchen

6' 11" x 8' 3" ( 2.11m x 2.51m )

Double glazed window to side aspect, wall and base kitchen units, sink and hob