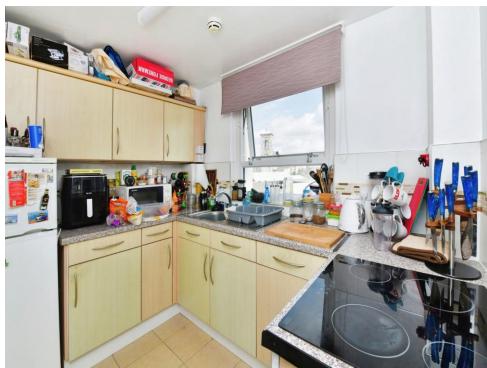

#### Kitchen

6' 11" x 8' 3" ( 2.11m x 2.51m )

Double glazed window to side aspect, wall and base kitchen units, sink and hob