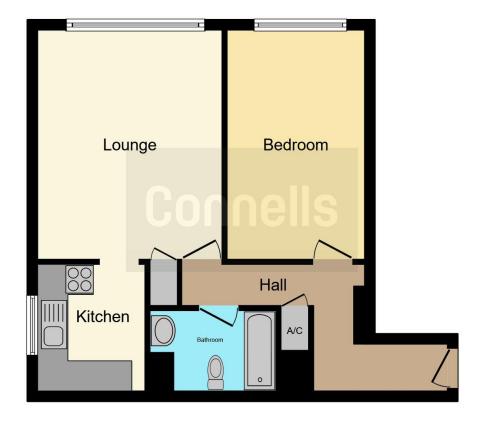

# **Property Description**

\*\*No Onward Chain\*\* This One double bedroom purpose-built apartment, benefiting from extra storage and lift access. With its convenient location to Plymouth City Centre, Dockyard and a host of local amenities, the property would make the ideal starter home or turnkey investment.

You enter the property by a secure fob entrance where you will find your additional storage space and lifts to the front door. Inside the home the property benefits from One double bedroom, well-appointed kitchen & bathroom and spacious lounge with spectacular far reaching views.

## Lounge

12' x 15' 2" ( 3.66m x 4.62m )

Double glazed window to rear aspect

#### Kitchen

6' 11" x 8' 3" ( 2.11m x 2.51m )

Double glazed window to side aspect, wall and base kitchen units, sink and hob

#### Bedroom

8' 11" x 14' 11" ( 2.72m x 4.55m )

Double glazed window to rear aspect

#### **Bathroom**

bath, hand basin and W.C.

Residential Sales & Lettings | Mortgage Services | Conveyancing | Surveyors | Land & New Homes

This floor plan is for illustrative purposes only. It is not drawn to scale. Any measurements, floor areas (including any total floor area), openings and orientation are approximate. No details are guaranteed, they cannot be relied upon for any purpose and they do not form part of any agreement. No liability is taken for any error, omission or misstatement. A party must rely upon its own inspection(s). Powered by www.focalagent.com