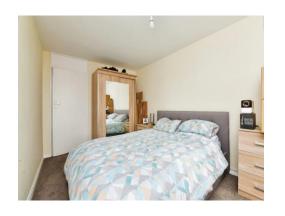

#### Bedroom

8' 11" x 14' 11" ( 2.72m x 4.55m )

Double glazed window to rear aspect