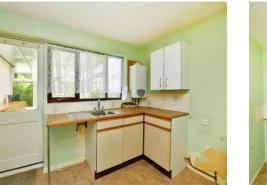

As you enter the home you will find a spacious living room with a feature fireplace, double glazed window to the front aspect creating a light and airy room. Through to a well-appointed kitchen in need of updating, fitted with a range of wall and base units.

## Kitchen

12' 6" x 7' 6" ( 3.81m x 2.29m ) Double glazed window to rear aspect and door to conservatory