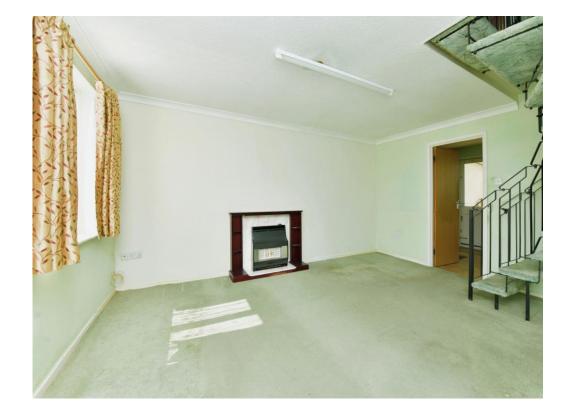

As you enter the home you will find a spacious living room with a feature fireplace, double glazed window to the front aspect creating a light and airy room. Through to a well-appointed kitchen in need of updating, fitted with a range of wall and base units.

# Lounge

16' 1" x 12' 6" ( 4.90m x 3.81m )

Double glazed windows to front aspect, fireplace, carpet and stairs to first floor