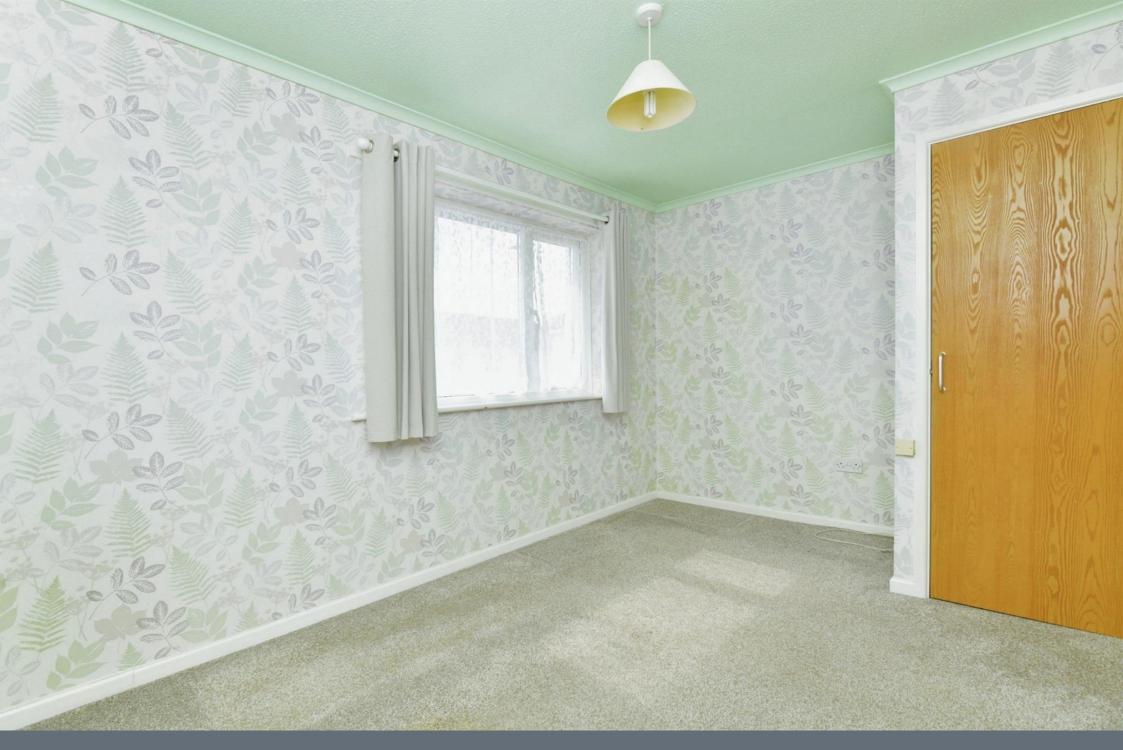

Upstairs you will find two double bedrooms, with the master benefiting from a built in cupboard. To complete the home is a wet room, which could be easily converted back to a shower room.

Externally there is allocated parking to the front of the home.

#### **Bedroom One**

12' 5" x 7' 3" ( 3.78m x 2.21m ) Double glazed window to rear aspect, built in wardrobe and carpet

# Bedroom Two

12' 6" x 8' 5" ( 3.81m x 2.57m ) Double glazed window to front aspect, built in cupboard and carpet