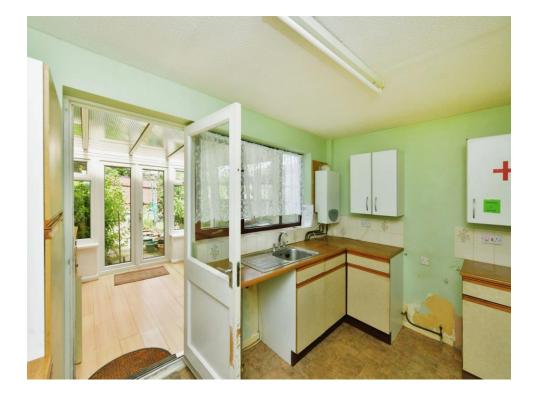

However, the true gem of this property awaits beyond the kitchen. Where you will find a conservatory leading to a beautiful level garden, landscaped to create a tranquil oasis of greenery and serenity.

## Kitchen

12' 6" x 7' 6" ( 3.81m x 2.29m ) Double glazed window to rear aspect and door to conservatory

## Conservatory

10' 8" x 9' 3" ( 3.25m x 2.82m ) Door to garden