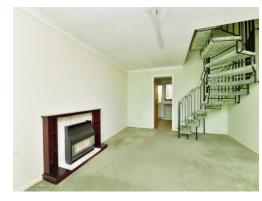

# Lounge

16' 1" x 12' 6" ( 4.90m x 3.81m )

Double glazed windows to front aspect, fireplace, carpet and stairs to first floor