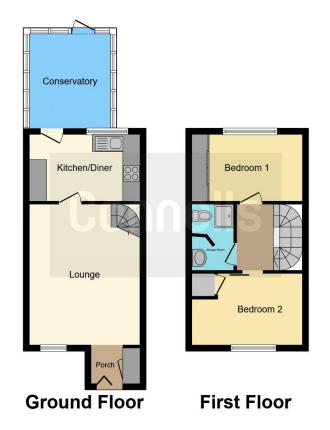

As you enter the home you will find a spacious living room with a feature fireplace, double glazed window to the front aspect creating a light and airy room. Through to a well-appointed kitchen in need of updating, fitted with a range of wall and base units.

However, the true gem of this property awaits beyond the kitchen. Where you will find a conservatory leading to a beautiful level garden, landscaped to create a tranquil oasis of greenery and serenity.

Upstairs you will find two double bedrooms, with the master benefiting from a built in cupboard. To complete the home is a wet room, which could be easily converted back to a shower room.

Externally there is allocated parking to the front of the home.

# Lounge

16' 1" x 12' 6" ( 4.90m x 3.81m )

Double glazed windows to front aspect, fireplace, carpet and stairs to first floor

## Kitchen

12' 6" x 7' 6" ( 3.81m x 2.29m ) Double glazed window to rear aspect and door to conservatory

## Conservatory

10' 8" x 9' 3" ( 3.25m x 2.82m ) Door to garden

#### **Bedroom One**

12' 5" x 7' 3" ( 3.78m x 2.21m ) Double glazed window to rear aspect, built in wardrobe and carpet

# Bedroom Two

12' 6" x 8' 5" ( 3.81m x 2.57m ) Double glazed window to front aspect, built in cupboard and carpet

## Bathroom

Wet room, hand basin and W.C.

Residential Sales & Lettings | Mortgage Services | Conveyancing | Surveyors | Land & New Homes

This floor plan is for illustrative purposes only. It is not drawn to scale. Any measurements, floor areas (including any total floor area), openings and orientation are approximate. No details are guaranteed, they cannot be relied upon for any purpose and they do not form part of any agreement. No liability is taken for any error, omission or misstatement. A party must rely upon its own inspection(s). Powered by www.focalagent.com