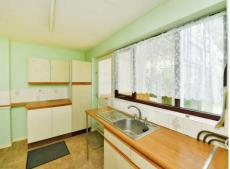

As you enter the home you will find a spacious living room with a feature fireplace, double glazed window to the front aspect creating a light and airy room. Through to a well-appointed kitchen in need of updating, fitted with a range of wall and base units.

## Kitchen

12' 6" x 7' 6" ( 3.81m x 2.29m ) Double glazed window to rear aspect and door to conservatory