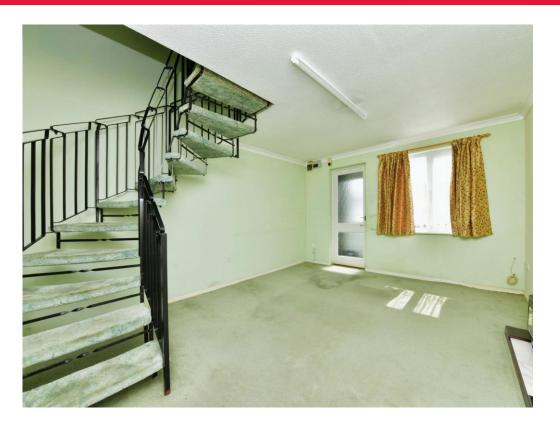

# Lounge

16' 1" x 12' 6" ( 4.90m x 3.81m )

Double glazed windows to front aspect, fireplace, carpet and stairs to first floor