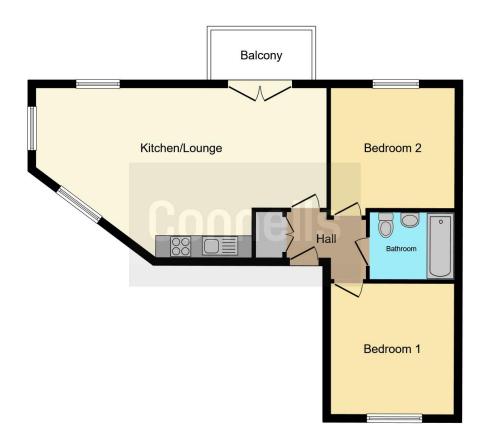

## Lounge/Kitchen

25' 9" x 15' 1" ( 7.85m x 4.60m )

The open plan Lounge/Kitchen features double glazed front and side windows, balcony to the front, ceiling light and fitted carpet. The Kitchen comprises of; matching wall and base units, oven, electric hob, extractor fan and sink.

### **Bedroom One**

11' 2" x 11' 7" ( 3.40m x 3.53m )

The double Bedroom features a double glazed rear window, fitted carpet and ceiling light.

#### **Bedroom Two**

11' 2" x 10' 7" ( 3.40m x 3.23m )

The second bedroom features a double glazed front window, fitted carpet and ceiling light.

Residential Sales & Lettings | Mortgage Services | Conveyancing | Surveyors | Land & New Homes

This floorplan is for illustrative purposes only and is not drawn to scale. Measurements, floor-areas, openings and orientations are approximate. They should not be relied upon for any purpose and do not form any part of an agreement. No liability is taken for any error or mis-statement. All parties must rely on their own inspections.