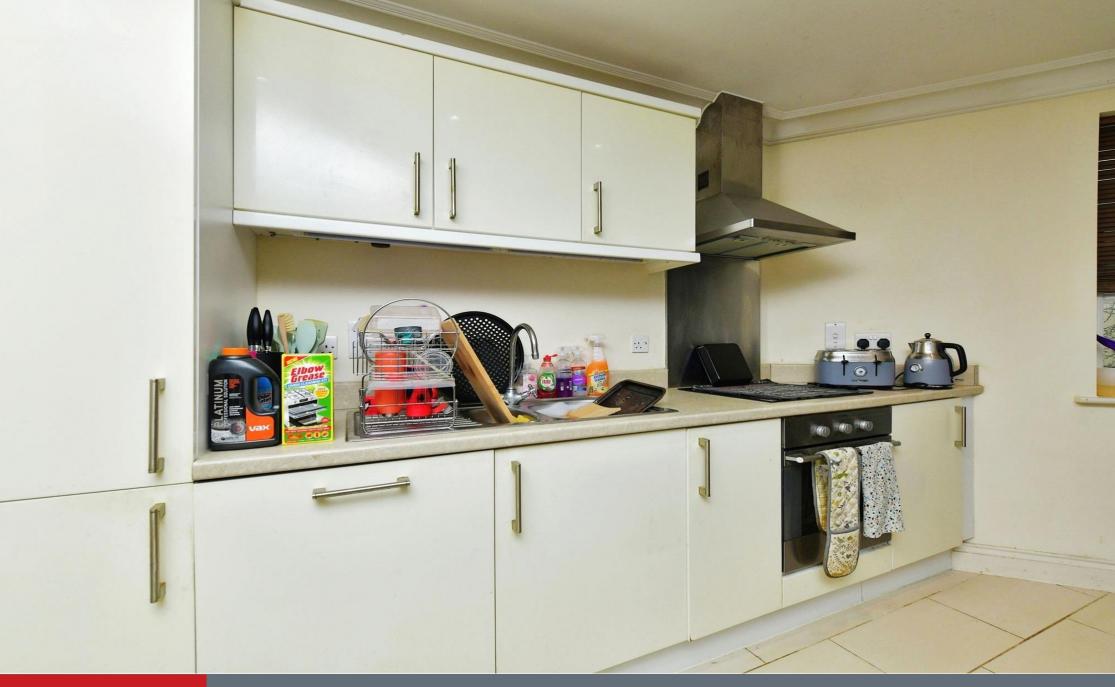

## Lounge/Kitchen

25' 9" x 15' 1" ( 7.85m x 4.60m )

The open plan Lounge/Kitchen features double glazed front and side windows, balcony to the front, ceiling light and fitted carpet. The Kitchen comprises of; matching wall and base units, oven, electric hob, extractor fan and sink.