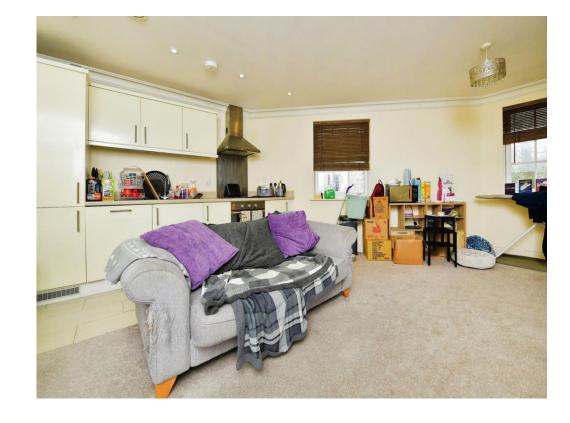

## **Property Description**

\*SOLD WITH NO CHAIN\* Set within the popular development of Mount Wise, this modern apartment Benefits from a generous open plan lounge/kitchen with built-in appliances, access to a balcony, two double bedrooms and full bathroom suite, with views overlooking the cricket pitch and beyond.

## Lounge/Kitchen

25' 9" x 15' 1" ( 7.85m x 4.60m )

The open plan Lounge/Kitchen features double glazed front and side windows, balcony to the front, ceiling light and fitted carpet. The Kitchen comprises of; matching wall and base units, oven, electric hob, extractor fan and sink.