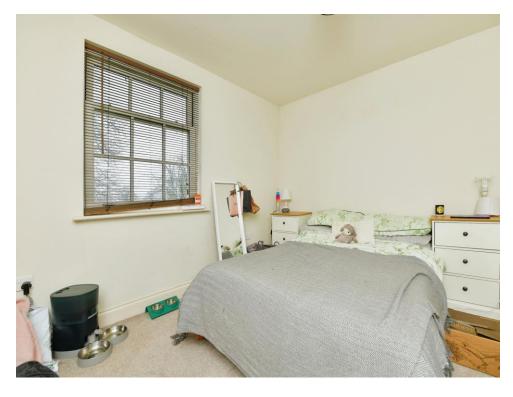

### **Bedroom One**

11' 2" x 11' 7" ( 3.40m x 3.53m )

The double Bedroom features a double glazed rear window, fitted carpet and ceiling light.