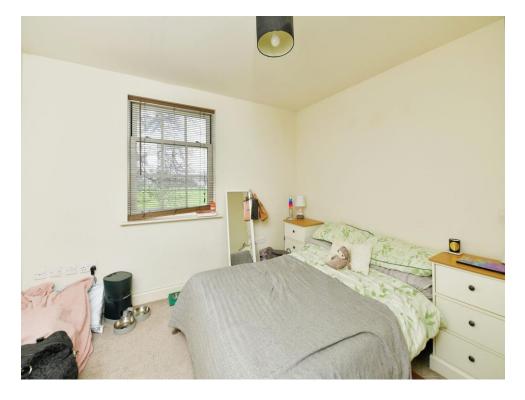

### **Bedroom One**

11' 2" x 11' 7" ( 3.40m x 3.53m )

The double Bedroom features a double glazed rear window, fitted carpet and ceiling light.