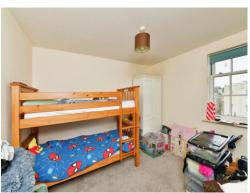

#### **Bedroom Two**

11' 2" x 10' 7" ( 3.40m x 3.23m )

The second bedroom features a double glazed front window, fitted carpet and ceiling light.

Residential Sales & Lettings | Mortgage Services | Conveyancing | Surveyors | Land & New Homes