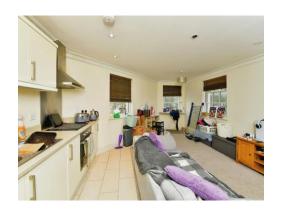

## Lounge/Kitchen

25' 9" x 15' 1" ( 7.85m x 4.60m )

The open plan Lounge/Kitchen features double glazed front and side windows, balcony to the front, ceiling light and fitted carpet. The Kitchen comprises of; matching wall and base units, oven, electric hob, extractor fan and sink.