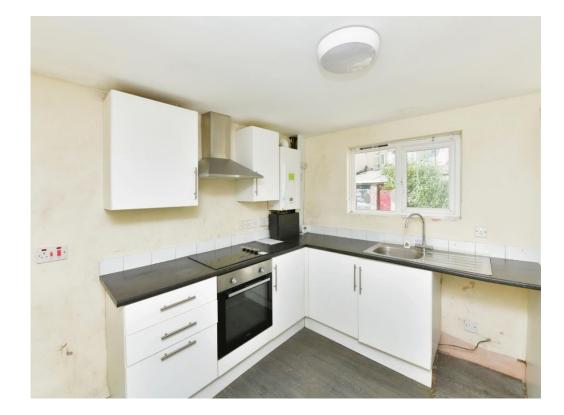

#### **Kitchen**

10' 3" x 12' 5" ( 3.12m x 3.78m )

Range of matching wall and base units, space for dining table, vinyl flooring, double glazed window to side aspect, door to rear.