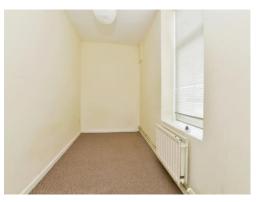

#### **Bedroom Two**

5' 9" x 11' 9" ( 1.75m x 3.58m ) Double glazed window to rear aspect, carpet flooring and radiator.