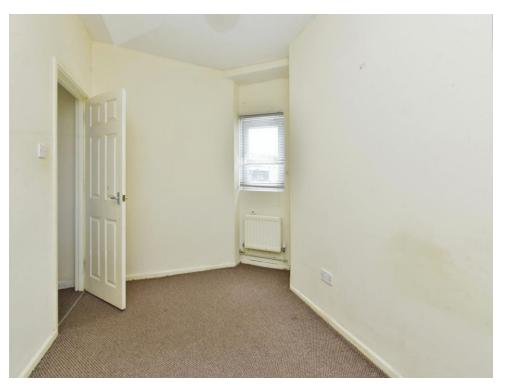

## **Bedroom One**

7' 8" x 11' 7" ( 2.34m x 3.53m ) Double glazed window to rear aspect, carpet flooring and radiator.