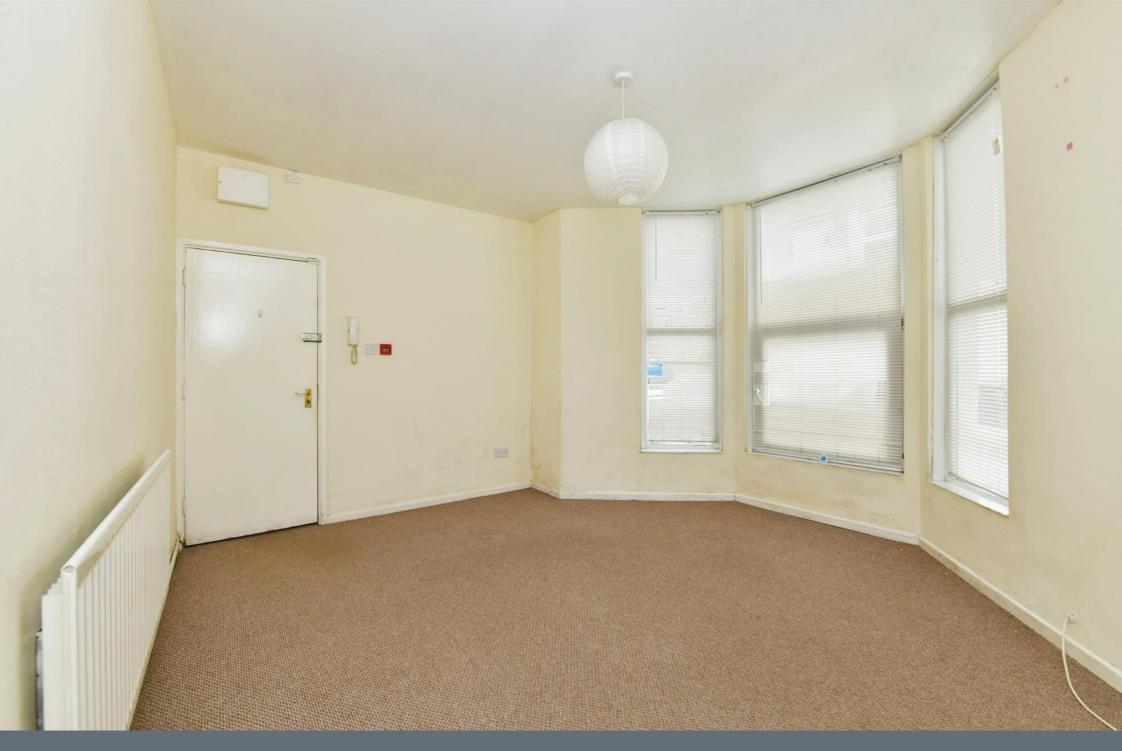

#### Lounge

12' 6" extending to x 14' 2" ( 3.81m extending to x 4.32m ) Double glazed bay window to front aspect, carpet flooring, radiator and ceiling light.