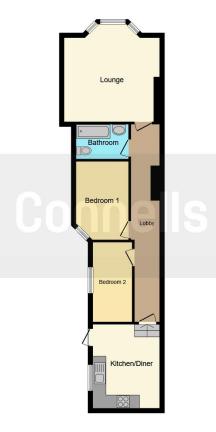

Located in the ever popular area of Greenbank just minutes away from Plymouth City Centre, the historic Barbican and Plymouth Hoe and all major bus routes.

Upon entering the home you are greeted with a spacious lounge with a bay window to the front aspect creating a light and airy room. The kitchen is well appointed with matching wall and base units and private entrance from the rear. To complete the home is two bedrooms and family bathroom.

#### Lounge

12' 6" extending to x 14' 2" ( 3.81m extending to x 4.32m ) Double glazed bay window to front aspect, carpet flooring, radiator and ceiling light.

## **Bedroom One**

7' 8" x 11' 7" ( 2.34m x 3.53m ) Double glazed window to rear aspect, carpet flooring and radiator.

#### **Bedroom Two**

5' 9" x 11' 9" ( 1.75m x 3.58m ) Double glazed window to rear aspect, carpet flooring and radiator.

#### **Kitchen**

10' 3" x 12' 5" ( 3.12m x 3.78m )

Range of matching wall and base units, space for dining table, vinyl flooring, double glazed window to side aspect, door to rear.

#### Bathroom

Residential Sales & Lettings | Mortgage Services | Conveyancing | Surveyors | Land & New Homes

To view this property please contact Connells on