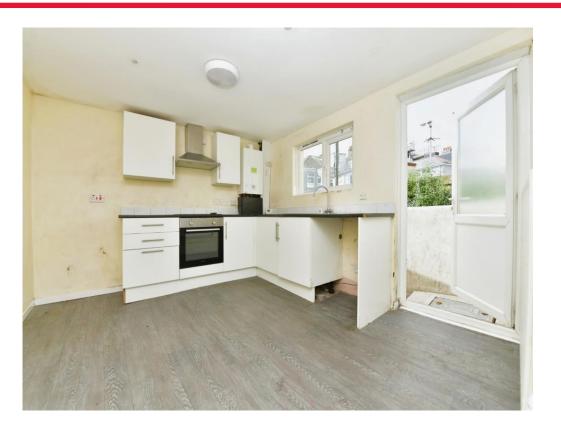

#### **Kitchen**

10' 3" x 12' 5" ( 3.12m x 3.78m )

Range of matching wall and base units, space for dining table, vinyl flooring, double glazed window to side aspect, door to rear.