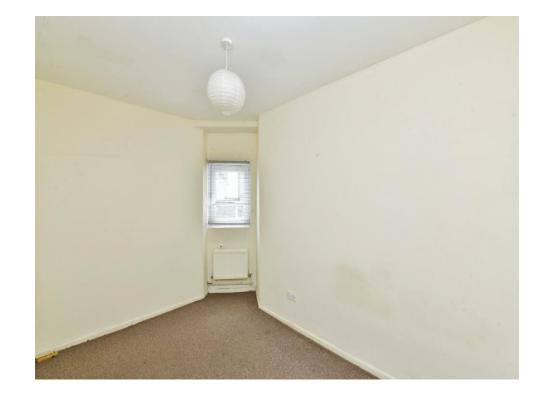

## **Bedroom One**

7' 8" x 11' 7" ( 2.34m x 3.53m ) Double glazed window to rear aspect, carpet flooring and radiator.

#### **Bedroom Two**

5' 9" x 11' 9" ( 1.75m x 3.58m ) Double glazed window to rear aspect, carpet flooring and radiator.