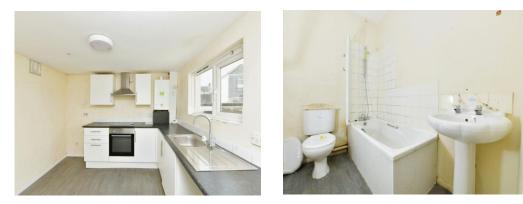

#### **Kitchen**

10' 3" x 12' 5" ( 3.12m x 3.78m )

Range of matching wall and base units, space for dining table, vinyl flooring, double glazed window to side aspect, door to rear.

#### Bathroom

Residential Sales & Lettings | Mortgage Services | Conveyancing | Surveyors | Land & New Homes

To view this property please contact Connells on