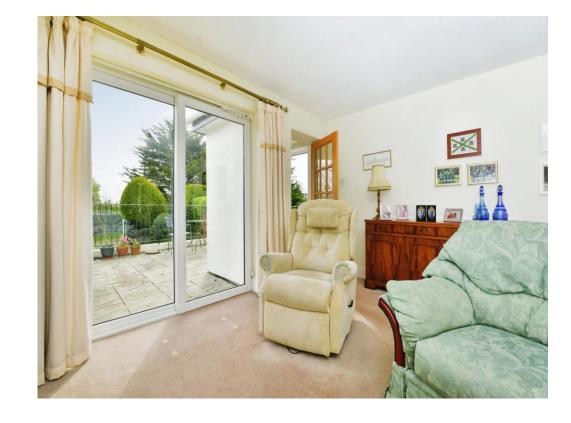

The accommodation comprises; Entrance porch leading you to impressive light and airy lounge/dining area, with sliding doors to the front aspect giving access to a private terrace. Two double bedrooms with the master benefitting from a master en-suite.

## Lounge

13' 8" x 28' 6" ( 4.17m x 8.69m )