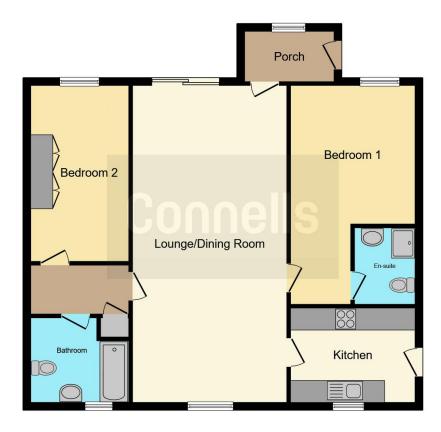

The accommodation comprises; Entrance porch leading you to impressive light and airy lounge/dining area, with sliding doors to the front aspect giving access to a private terrace. Two double bedrooms with the master benefitting from a master en-suite.

To the rear of the property you will find a well appointed kitchen with a range of matching wall and base units with worksurfaces over, and a door gives access to the side of the property. To complete this beautiful home is a generously sized family bathroom.

## Lounge

13' 8" x 28' 6" ( 4.17m x 8.69m )

#### Kitchen

8' 2" x 11' 2" ( 2.49m x 3.40m )

### **Bedroom One**

11' 1" x 19' 6" ( 3.38m x 5.94m )

**En-Suite** 

#### **Bedroom Two**

8' 8" x 15' 7" ( 2.64m x 4.75m )

Bathroom

Residential Sales & Lettings | Mortgage Services | Conveyancing | Surveyors | Land & New Homes

This floor plan is for illustrative purposes only. It is not drawn to scale. Any measurements, floor areas (including any total floor area), openings and orientation are approximate. No details are guaranteed, they cannot be relied upon for any purpose and they do not form part of any agreement. No liability is taken for any error, omission or misstatement. A party must rely upon its own inspection(s). Powered by www.focalagent.com