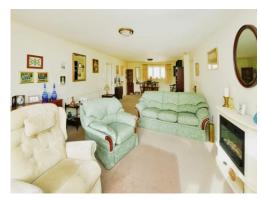

The accommodation comprises; Entrance porch leading you to impressive light and airy lounge/dining area, with sliding doors to the front aspect giving access to a private terrace. Two double bedrooms with the master benefitting from a master en-suite.

## Lounge

13' 8" x 28' 6" ( 4.17m x 8.69m )