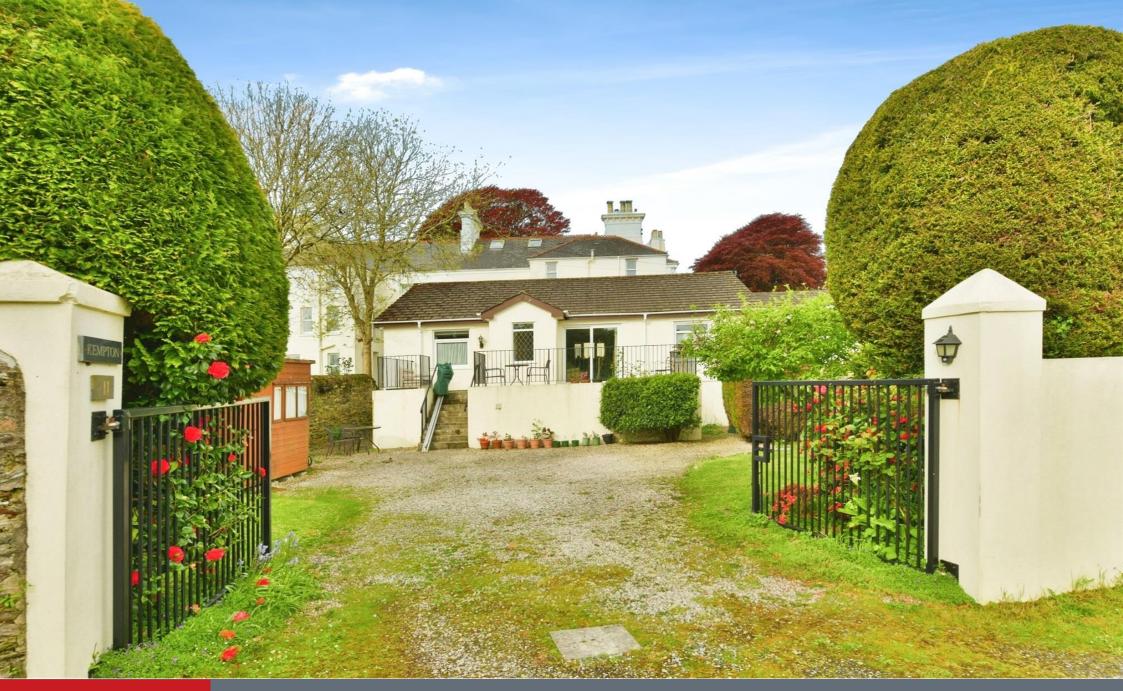

# **Property Description**

"Richards Row" is a secluded private road in one of the most desirable and sought-after locations of Hartley. The road is home to this fabulous Two bedroom bungalow, situated on a generous plot, with private enclosed front gardens and driveway for upto five cars.

Externally there is a front garden, with a raised paved terrace and driveway for upto five cars which is gated.

Viewings come highly recommend to appreciate this unique bungalow, in one of Plymouth's best residential locations. Call Connells Plymouth on 01752 664 357.