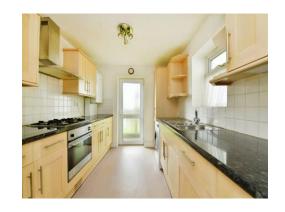

To the rear of the property you will find a well appointed kitchen with a range of matching wall and base units with worksurfaces over, and a door gives access to the side of the property. To complete this beautiful home is a generously sized family bathroom.

#### Kitchen

8' 2" x 11' 2" ( 2.49m x 3.40m )