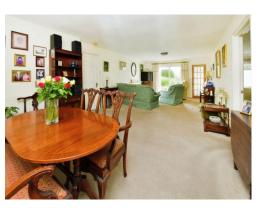

The accommodation comprises; Entrance porch leading you to impressive light and airy lounge/dining area, with sliding doors to the front aspect giving access to a private terrace. Two double bedrooms with the master benefitting from a master en-suite.

## Lounge

13' 8" x 28' 6" ( 4.17m x 8.69m )