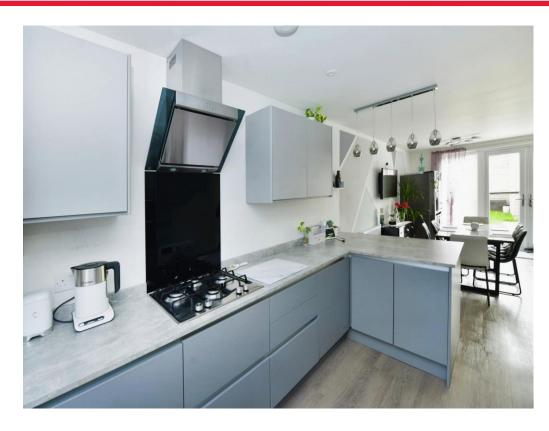

The property features a wealth of living space, and is situated over three levels. The Ground Floor briefly comprises of an open plan Modern Kitchen/Diner & Lounge with patio doors leading out to a low maintenance rear garden, perfect for enjoying a morning coffee or entertaining guests.

## **Ground Floor**

**Kitchen/Diner** 15' 3" x 17' 5" ( 4.65m x 5.31m ) **W.C** 

**First Floor** 

Lounge 12' 3" x 15' 3" ( 3.73m x 4.65m ) Bedroom One 8' 8" x 14' 7" ( 2.64m x 4.45m ) **En-Suite** 

**Second Floor** 