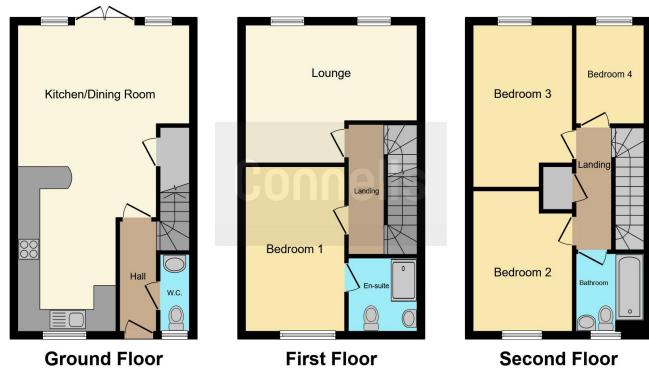

The property features a wealth of living space, and is situated over three levels. The Ground Floor briefly comprises of an open plan Modern Kitchen/Diner & Lounge with patio doors leading out to a low maintenance rear garden, perfect for enjoying a morning coffee or entertaining guests.

The First Floor of this home also offers a beautiful master bedroom with the additional benefit of an en-suite, with a versatile living room which could be used as an additional bedroom.

The Second Floor comprises of another three bedrooms and a well appointed family bathroom.

## **Ground Floor**

**Kitchen/Diner** 15' 3" x 17' 5" ( 4.65m x 5.31m ) **W.C** 

**First Floor** 

Lounge 12' 3" x 15' 3" ( 3.73m x 4.65m ) Bedroom One 8' 8" x 14' 7" ( 2.64m x 4.45m ) **En-Suite** 

**Second Floor** 

Bedroom Two 8'9" x 12'7" ( 2.67m x 3.84m ) Bedroom Three 8'9" x 14'5" ( 2.67m x 4.39m ) Bedroom Four 6'1" x 8'8" ( 1.85m x 2.64m )

This floor plan is for illustrative purposes only. It is not drawn to scale. Any measurements, floor areas (including any total floor area), openings and orientation are approximate. No details are guaranteed, they cannot be relied upon for any purpose and they do not form part of any agreement. No liability is taken for any error, omission or misstatement. A party must rely upon its own inspection(s). Powered by www.focalagent.com