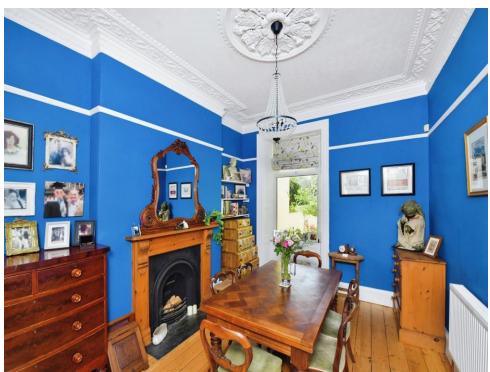

The spacious accommodation comprises; Entrance hallway leading to, Lounge and second reception room both with period fireplace, coving and ceiling rose. The kitchen/breakfast room is the real hub of the home with french doors leading to rear courtyard garden,

# **Dining Room**

11' 2" x 15' 1" ( 3.40m x 4.60m )