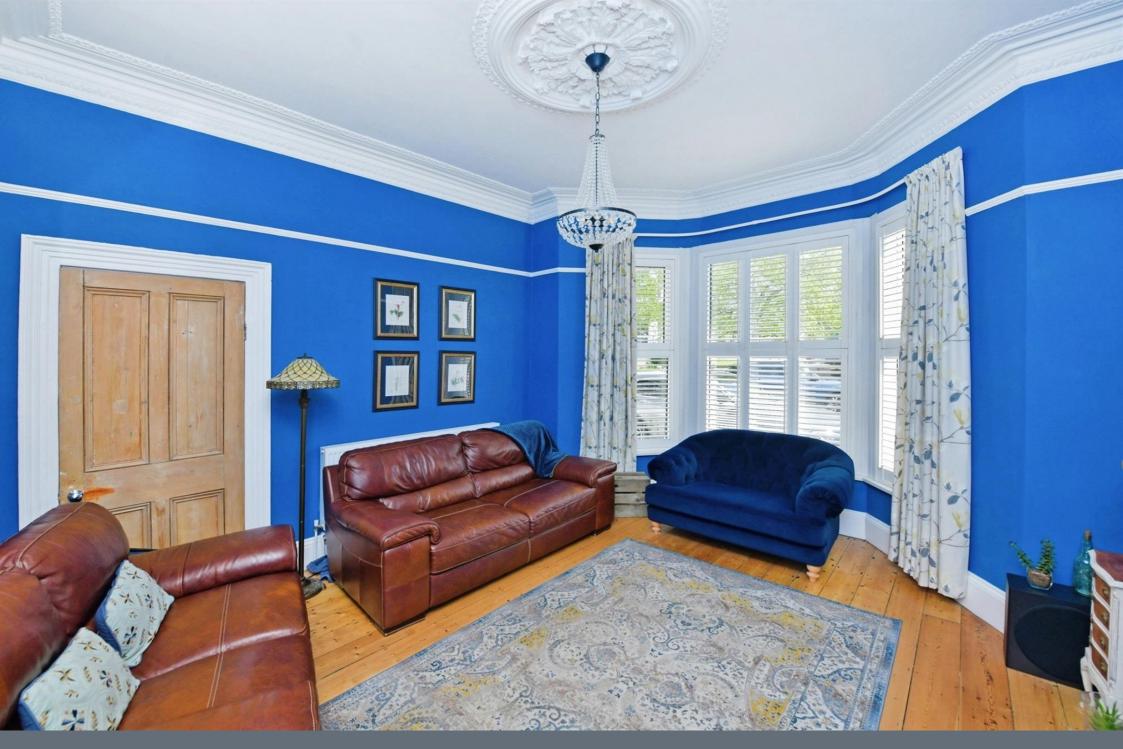

The spacious accommodation comprises; Entrance hallway leading to, Lounge and second reception room both with period fireplace, coving and ceiling rose. The kitchen/breakfast room is the real hub of the home with french doors leading to rear courtyard garden,

## Lounge

14' 1" extending to  $\,$  x 15' 7" ( 4.29m extending to  $\,$  x 4.75m )