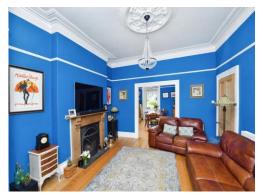

The spacious accommodation comprises; Entrance hallway leading to, Lounge and second reception room both with period fireplace, coving and ceiling rose. The kitchen/breakfast room is the real hub of the home with french doors leading to rear courtyard garden,

## Lounge

14' 1" extending to  $\,$  x 15' 7" ( 4.29m extending to  $\,$  x 4.75m )

# **Dining Room**

11' 2" x 15' 1" ( 3.40m x 4.60m )