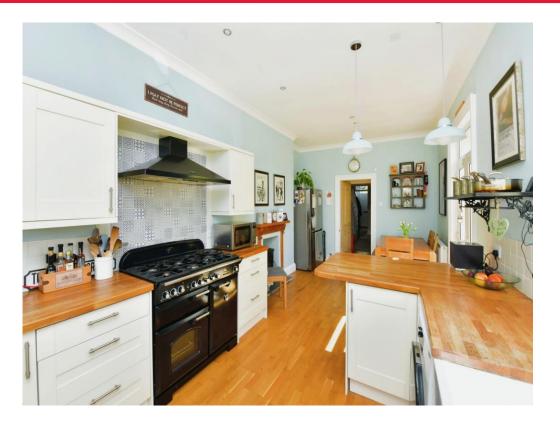

The spacious accommodation comprises; Entrance hallway leading to, Lounge and second reception room both with period fireplace, coving and ceiling rose. The kitchen/breakfast room is the real hub of the home with french doors leading to rear courtyard garden,

## Kitchen

11' 2" x 21' 9" ( 3.40m x 6.63m )

W.C