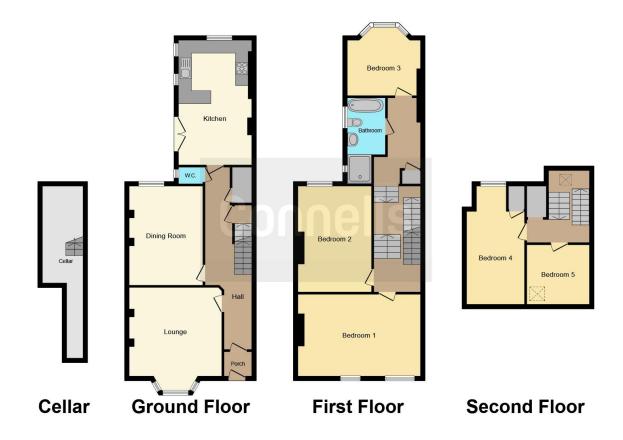

The spacious accommodation comprises; Entrance hallway leading to, Lounge and second reception room both with period fireplace, coving and ceiling rose. The kitchen/breakfast room is the real hub of the home with french doors leading to rear courtyard garden,

On the upper floors you will find five double bedrooms and a stylish and contemporary family bathroom. The four piece suite comprises; Free standing bath, wash hand basin, W.C plus a walk in shower.

To complete the home is a useful cellar store which can be accessed from the entrance hallway.

## Lounge

14' 1" extending to  $\,$  x 15' 7" ( 4.29m extending to  $\,$  x 4.75m )

# **Dining Room**

11' 2" x 15' 1" ( 3.40m x 4.60m )

## Kitchen

11' 2" x 21' 9" ( 3.40m x 6.63m )

W.C

## **Bedroom One**

12' 5" x 18' 7" ( 3.78m x 5.66m )

## **Bedroom Two**

11' 5" x 14' 4" ( 3.48m x 4.37m )

## **Bedroom Three**

11' 6" x 11' 8" ( 3.51m x 3.56m )

#### Bathroom

#### **Bedroom Four**

8' 8" extending to  $\times$  18' 1" ( 2.64m extending to  $\times$  5.51m )

#### **Bedroom Five**

9' 1" x 9' 5" ( 2.77m x 2.87m )

#### Cellar

6' 1" extending to  $\times$  26' 2" ( 1.85m extending to  $\times$  7.98m )

Residential Sales & Lettings | Mortgage Services | Conveyancing | Surveyors | Land & New Homes

This floor plan is for illustrative purposes only. It is not drawn to scale. Any measurements, floor areas (including any total floor area), openings and orientation are approximate. No details are guaranteed, they cannot be relied upon for any purpose and they do not form part of any agreement. No liability is taken for any error, omission or misstatement. A party must rely upon its own inspection(s). Powered by www.focalagent.com