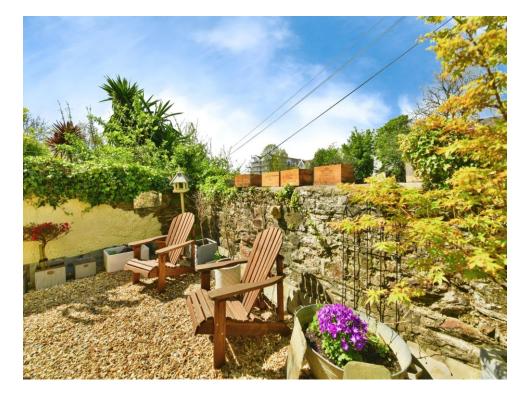

The spacious accommodation comprises; Entrance hallway leading to, Lounge and second reception room both with period fireplace, coving and ceiling rose. The kitchen/breakfast room is the real hub of the home with french doors leading to rear courtyard garden,