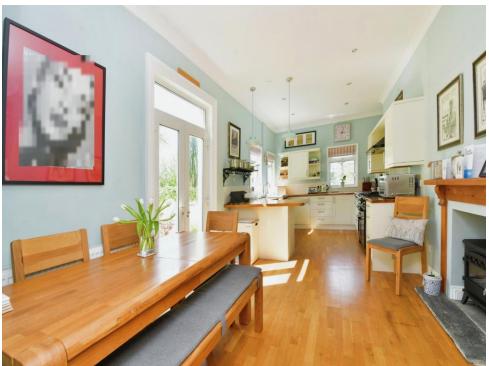

The spacious accommodation comprises; Entrance hallway leading to, Lounge and second reception room both with period fireplace, coving and ceiling rose. The kitchen/breakfast room is the real hub of the home with french doors leading to rear courtyard garden,

## Kitchen

11' 2" x 21' 9" ( 3.40m x 6.63m )

W.C