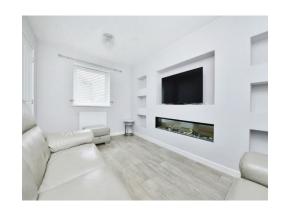

## Lounge

9' 1" x 14' 6" ( 2.77m x 4.42m )

Double glazed windows to the front aspect, media wall and radiator