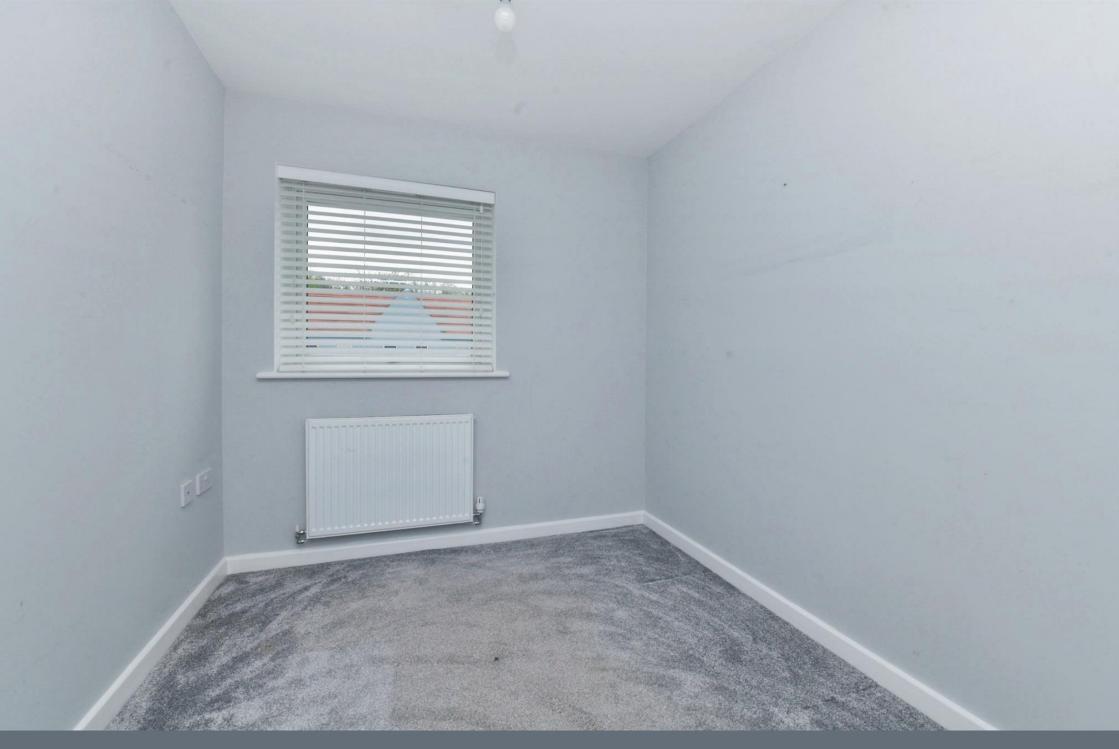

### Bedroom 3

7' 4" x 8' 8" ( 2.24m x 2.64m )

Double glazed window to rear of aspect, carpet and radiator