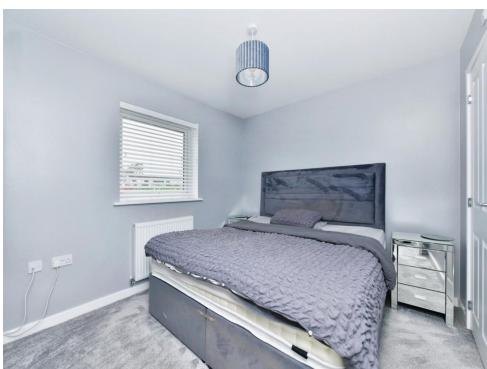

## **Bedroom 1**

9' 7" x 10' 4" ( 2.92m x 3.15m )

Double glazed window to the front aspect, carpet and en-suite

#### Master En-Suite

Shower, W.C and hand basin