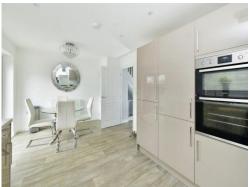

## Kitchen/Diner

10' 7" x 17' 4" ( 3.23m x 5.28m )

Modern fitted kitchen with matching base and

wall units, double glazed window with french double glazed patio doors to rear garden.