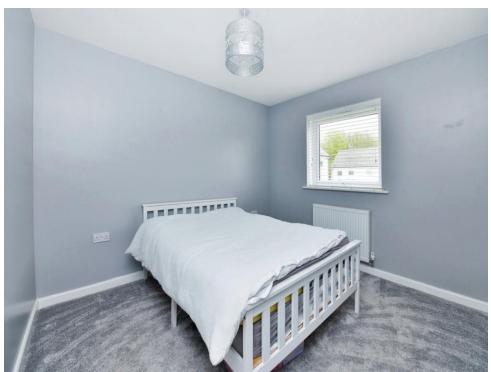

#### Bedroom 2

9' 6" x 10' 6" ( 2.90m x 3.20m )

Double glazed window to the rear aspect and carpet.