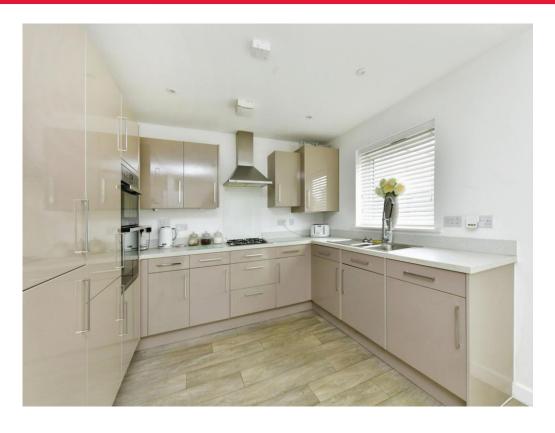

## Kitchen/Diner

10' 7" x 17' 4" ( 3.23m x 5.28m )

Modern fitted kitchen with matching base and

wall units, double glazed window with french double glazed patio doors to rear garden.