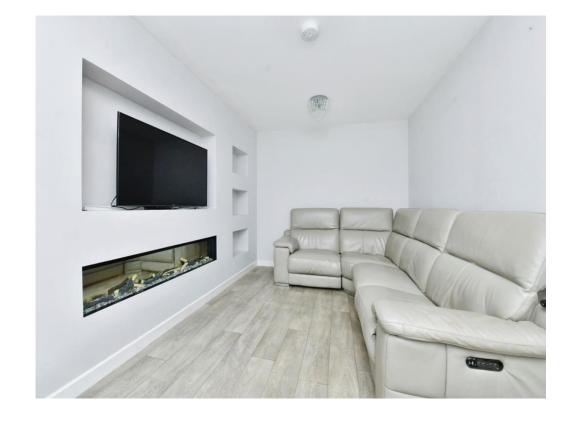

## Lounge

9' 1" x 14' 6" ( 2.77m x 4.42m )

Double glazed windows to the front aspect, media wall and radiator