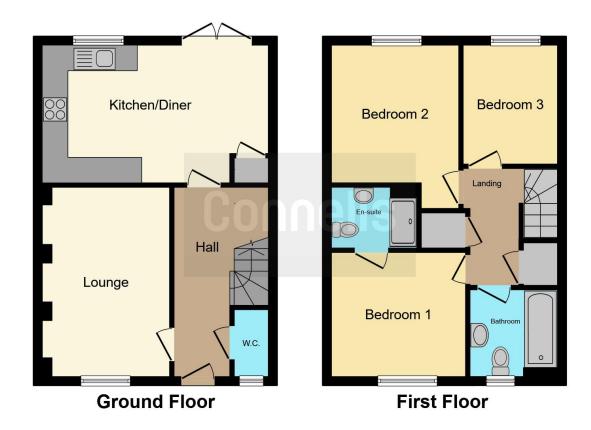

The property comprises; entrance hall leading to a spacious lounge, with double glazed window to the front aspect, an open plan modern kitchen/diner with integrated appliances with French doors to rear garden which is laid in patio. To complete the ground floor is the downstairs WC.

On the first floor there are three ample sized bedrooms with the master offering a en-suite and a family bathroom with a modern suite including a WC, wash hand basin and bath.

Externally the property has off-road parking to the front, while to the rear is a private and level rear garden perfect for entertaining.

## Lounge

9' 1" x 14' 6" ( 2.77m x 4.42m )

Double glazed windows to the front aspect, media wall and radiator

## Kitchen/Diner

10' 7" x 17' 4" ( 3.23m x 5.28m )

Modern fitted kitchen with matching base and

wall units, double glazed window with french double glazed patio doors to rear garden.

#### **Downstairs W.C**

## **Bedroom 1**

9' 7" x 10' 4" ( 2.92m x 3.15m )

Double glazed window to the front aspect, carpet and en-suite

#### Master En-Suite

Shower, W.C and hand basin

#### Bedroom 2

9' 6" x 10' 6" ( 2.90m x 3.20m )

Double glazed window to the rear aspect and carpet.

### Bedroom 3

7' 4" x 8' 8" ( 2.24m x 2.64m )

Double glazed window to rear of aspect, carpet and radiator

## Bathroom

W.C, hand basin and bath

Residential Sales & Lettings | Mortgage Services | Conveyancing | Surveyors | Land & New Homes

This floor plan is for illustrative purposes only. It is not drawn to scale. Any measurements, floor areas (including any total floor area), openings and orientation are approximate. No details are guaranteed, they cannot be relied upon for any purpose and they do not form part of any agreement. No liability is taken for any error, omission or misstatement. A party must rely upon its own inspection(s). Powered by www.focalagent.com