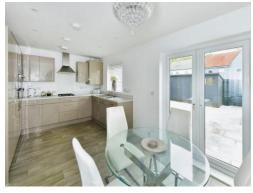

## Kitchen/Diner

10' 7" x 17' 4" ( 3.23m x 5.28m )

Modern fitted kitchen with matching base and

wall units, double glazed window with french double glazed patio doors to rear garden.