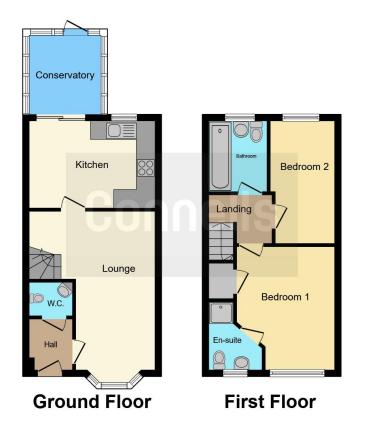

The home which is well presented throughout in tasteful neutral colours is arranged over two levels and comprises: entrance hall, lounge with double glazed bay to the front aspect, well appointed kitchen with space for dining table and recently added conservatory.

On the first floor a landing leads to two double bedrooms with the master en-suite and family bathroom.

A real MUST SEE home, Early Viewings Advised!

#### Conservatory

8' x 7' 6" (2.44m x 2.29m)

Double glazed windows to all sides and doors to the rear

### **Downstairs Wc**

Comprising: WC and wash hand basin.