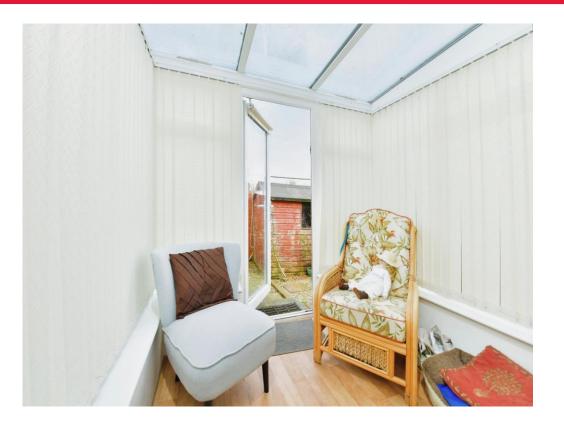

The home which is well presented throughout in tasteful neutral colours is arranged over two levels and comprises: entrance hall, lounge with double glazed bay to the front aspect, well appointed kitchen with space for dining table and recently added conservatory.

#### Conservatory

8' x 7' 6" (2.44m x 2.29m)

Double glazed windows to all sides and doors to the rear