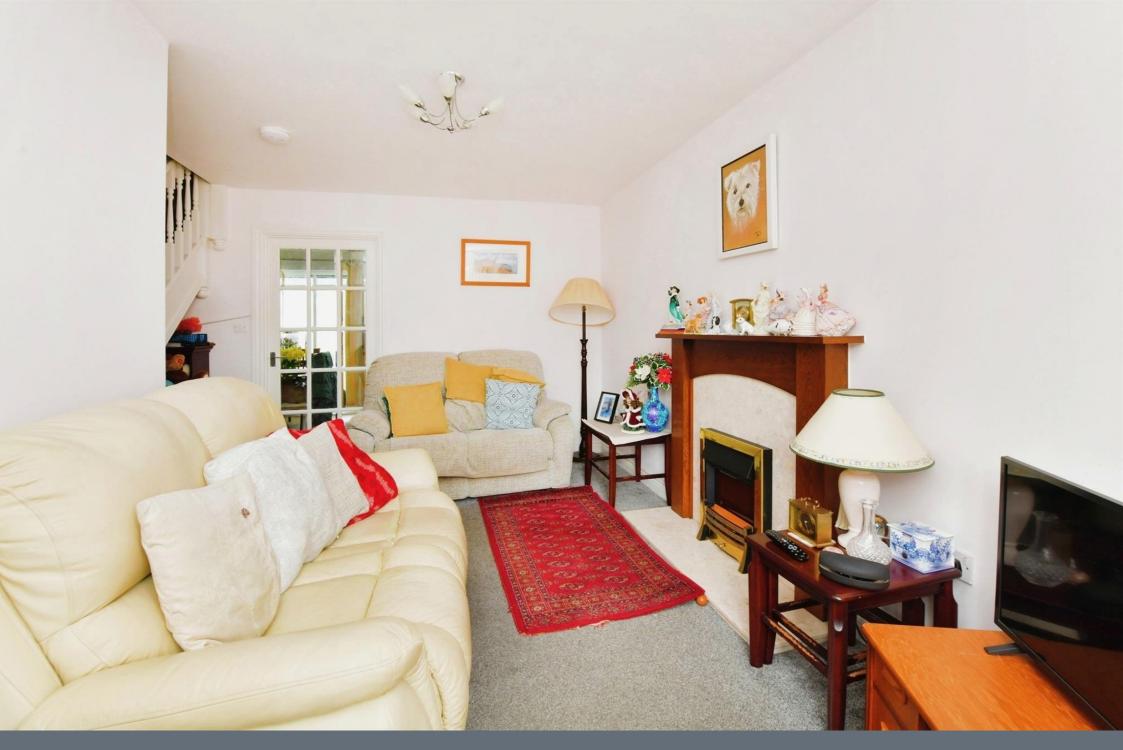

#### Lounge

16' 3" x 10' 4" ( 4.95m x 3.15m ) Double glazed bay window, electric fireplace

Kitchen