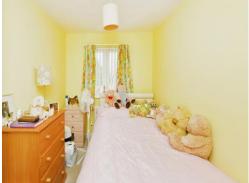

#### **Bedroom Two**

10' 8" x 7' (3.25m x 2.13m) Double glazed window to the rear aspect.