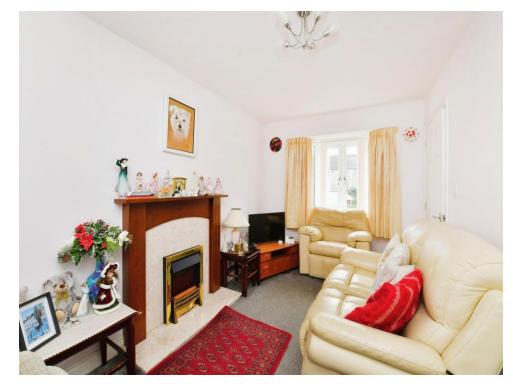

#### Lounge

16' 3" x 10' 4" ( 4.95m x 3.15m ) Double glazed bay window, electric fireplace

Kitchen