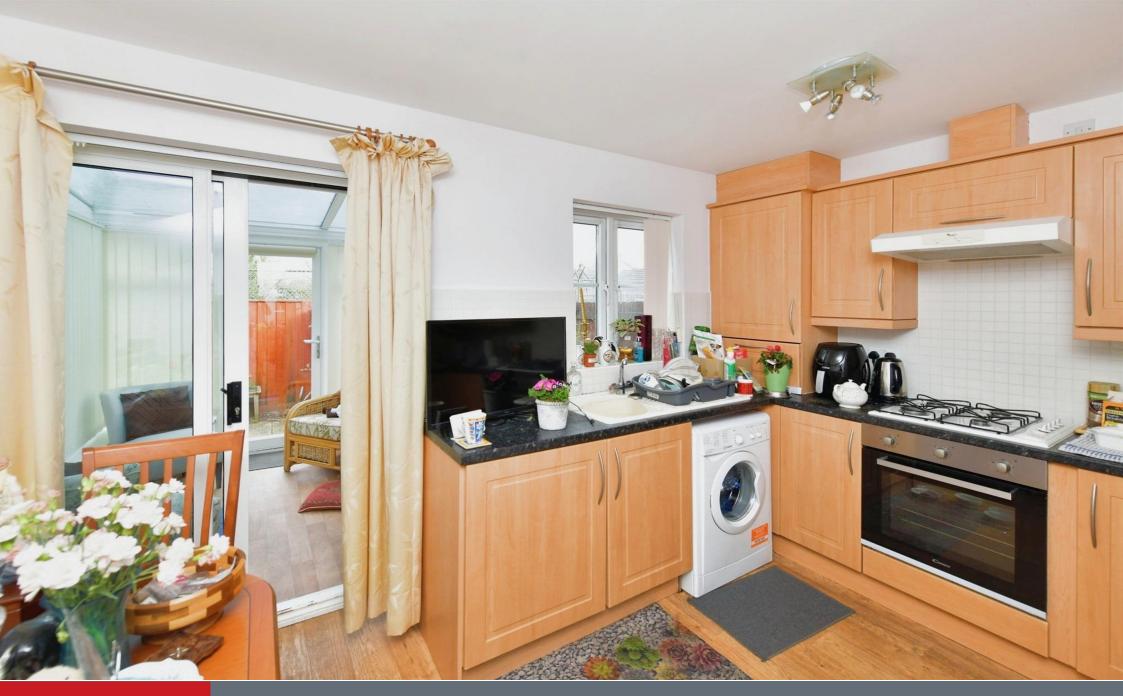

The home which is well presented throughout in tasteful neutral colours is arranged over two levels and comprises: entrance hall, lounge with double glazed bay to the front aspect, well appointed kitchen with space for dining table and recently added conservatory.

#### Lounge

16' 3" x 10' 4" ( 4.95m x 3.15m ) Double glazed bay window, electric fireplace

Kitchen

#### 3' 3" x 9' (0.99m x 2.74m)

Comprising; Matching wall and base units with complimentary work surface over, gas hob and oven. Double glazed window to the rear aspect, patio doors to the conservatory.