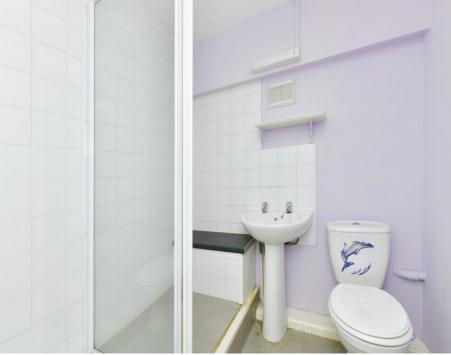

#### Bathroom

The bathroom comprises; Walk in shower with electric shower, WC, Wash hand basin and electric towel radiator.