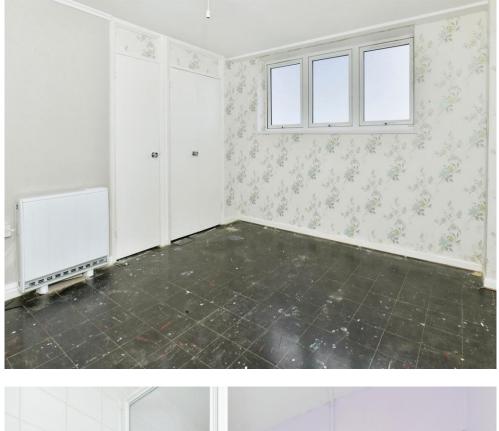

#### Bedroom

11' 8" x 11' 4" ( 3.56m x 3.45m ) The bedroom has two storage cupboards, electric radiator and double glazed windows to the rear aspect with city views.

#### Bathroom

The bathroom comprises; Walk in shower with electric shower, WC, Wash hand basin and electric towel radiator.