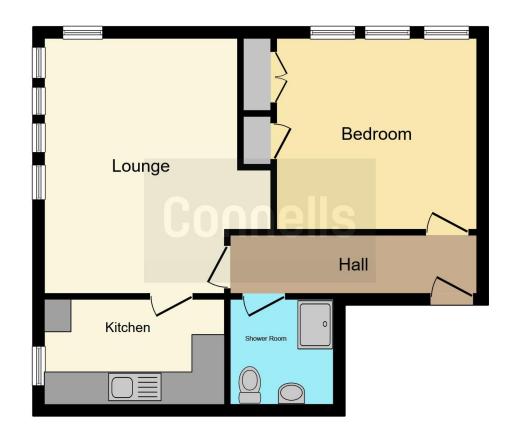

#### **Kitchen**

8' 5" x 6' 4" ( 2.57m x 1.93m ) The kitchen comprises; Matching wall and

This floorplan is for illustrative purposes only and is not drawn to scale. Measurements, floor-areas, openings and orientations are approximate. They should not be relied upon for any purpose and do not form any part of an agreement. No liability is taken for any error or mis-statement. All parties must rely on their own inspections.