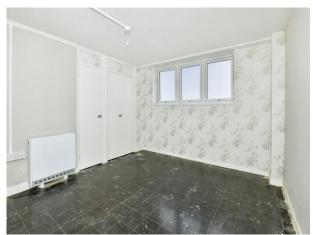

#### Bedroom

11' 8" x 11' 4" ( 3.56m x 3.45m ) The bedroom has two storage cupboards, electric radiator and double glazed windows to the rear aspect with city views.