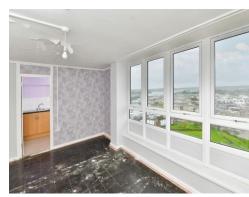

#### Lounge

14' 2"  $\bar{x}$  10' 2" ( 4.32m x 3.10m ) The lounge has a electric radiator and double glazed windows to the side aspects with city and sea views.