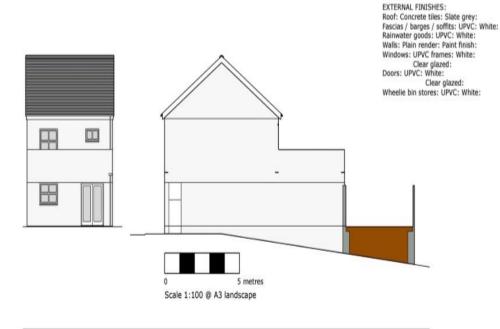

### Land At Albert Road Plymouth PL2 1AF

\*GUIDE PRICE £75,000\* - PLANNING PERMISSION FOR A THREE BEDROOM DETACHED DWELLING - Prime land opportunity available for purchase, boasting planning permission for a luxurious three-bedroom detached three-storey house with an attached garage.

## Land At Albert Road Plymouth PL2 1AF

DATUM 10000

ELEVATIONS 2 2023.110.10.E2

To view this property please contact First Time Buyers Centre on