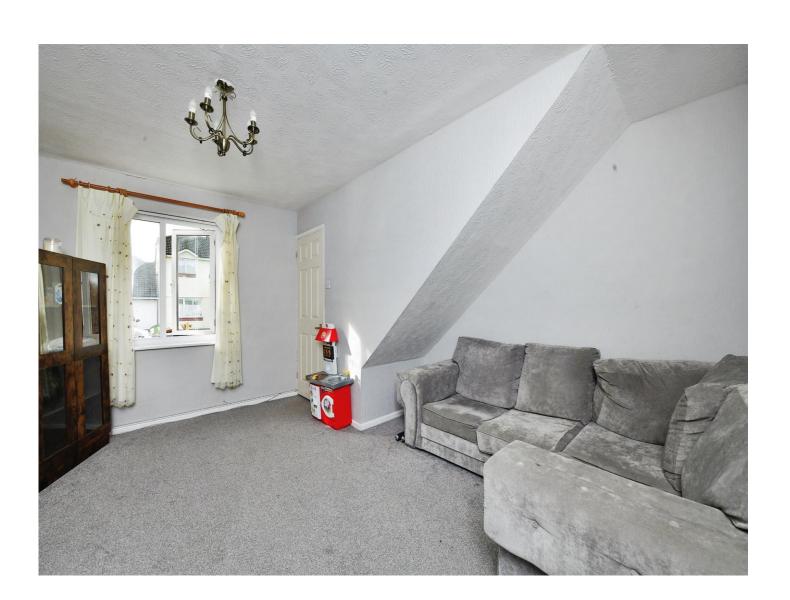

## Lounge

11'8" x 14' (3.56m x 4.27m)

The Lounge features a double glazed window to the front of the property, grey fitted carpets, ceiling light and electric heater.