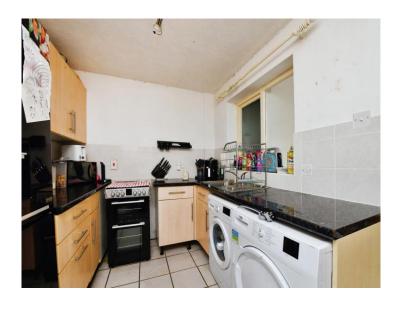

### Kitchen

11'8" x 8' (3.56m x 2.44m)

The Kitchen comprises; window at rear looking into the dining room, matching wall and base units, sink and ceiling light.