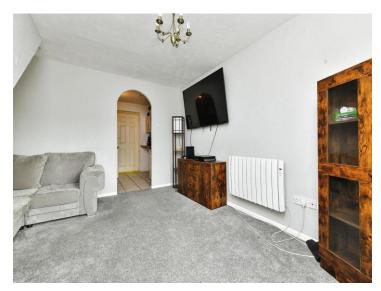

## Lounge

11'8" x 14' (3.56m x 4.27m)

The Lounge features a double glazed window to the front of the property, grey fitted carpets, ceiling light and electric heater.