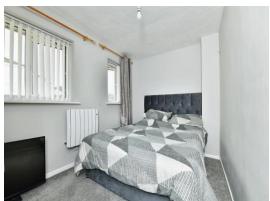

#### **Bedroom One**

11' 8" x 10' (3.56m x 3.05m)

Bedroom One features two double glazed windows to the front of the property, built in storage, grey fitted carpets, electric heater and ceiling light.