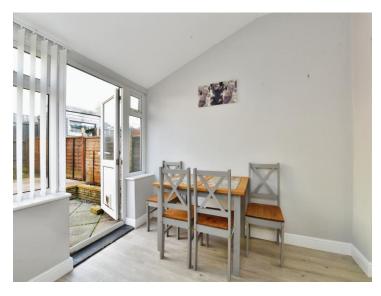

## **Dining Room**

10' 4" x 10' 3" ( 3.15m x 3.12m )

The Dining Room features windows to the rear of the property and a back door leading out into the rear garden.