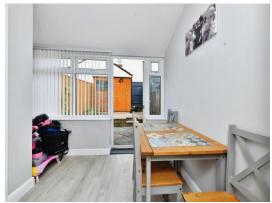

## **Dining Room**

10' 4" x 10' 3" ( 3.15m x 3.12m )

The Dining Room features windows to the rear of the property and a back door leading out into the rear garden.