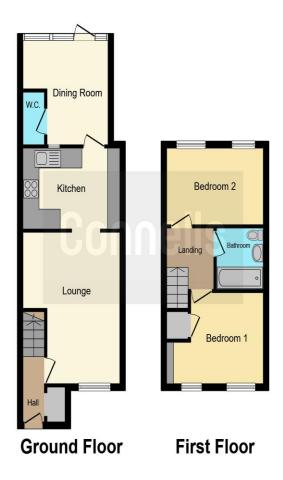

#### Hall

The Hall features built in storage as well as access to the Lounge and stairs leading up to the first floor.

## Lounge

11'8" x 14' (3.56m x 4.27m)

The Lounge features a double glazed window to the front of the property, grey fitted carpets, ceiling light and electric heater.

### Kitchen

11'8" x 8' (3.56m x 2.44m)

The Kitchen comprises; window at rear looking into the dining room, matching wall and base units, sink and ceiling light.

## **Dining Room**

10' 4" x 10' 3" ( 3.15m x 3.12m )

The Dining Room features windows to the rear of the property and a back door leading out into the rear garden.

### Wc

There is a separate downstairs WC with wash hand basin.

#### **Bedroom One**

11' 8" x 10' (3.56m x 3.05m)

Bedroom One features two double glazed windows to the front of the property, built in storage, grey fitted carpets, electric heater and ceiling light.

### **Bedroom Two**

11' 8" x 7' 5" ( 3.56m x 2.26m )

The second Bedroom features two double glazed rear windows, grey fitted carpets, ceiling light and electric heater.

#### **Bathroom**

The tiled Bathroom comprises; WC, wash hand basin and bath with overhead shower.

This floorplan is for illustrative purposes only and is not drawn to scale. Measurements, floor-areas, openings and orientations are approximate. They should not be relied upon for any purpose and do not form any part of an agreement. No liability is taken for any error or mis-statement. All parties must rely on their own inspections.