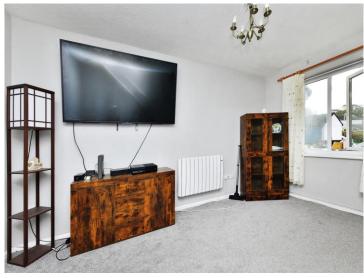

## Lounge

11'8" x 14' (3.56m x 4.27m)

The Lounge features a double glazed window to the front of the property, grey fitted carpets, ceiling light and electric heater.