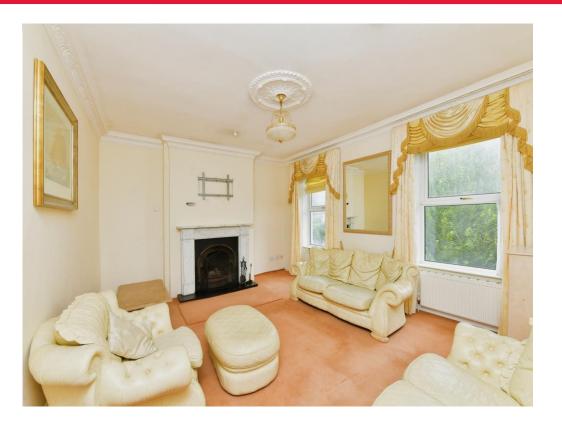

## Lounge

17' 8" x 13' 3" (5.38m x 4.04m)

The Lounge features a double glazed bay window to the front of the property, fitted carpets, ceiling light and fireplace.