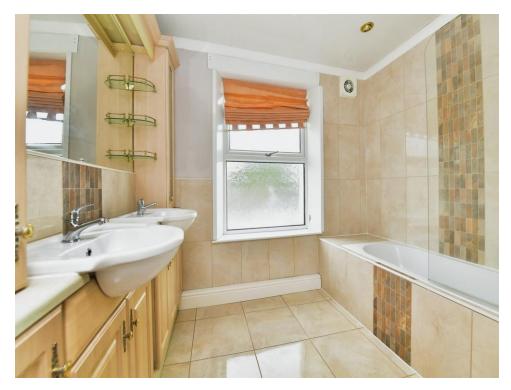

## Bathroom

The Bathroom compromises of; double glazed window to the rear of the property, bath, WC and wash hand basin.