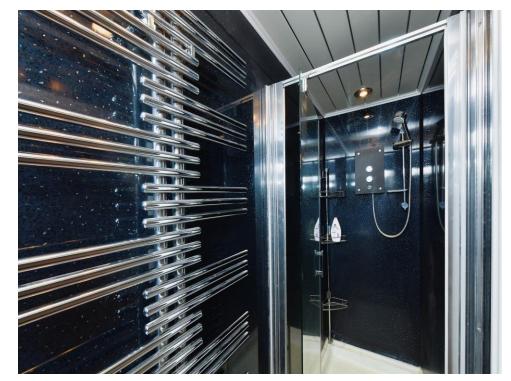

glazed window to the rear of the property, bath, WC and wash hand basin.

## Wc

There is a separate WC.

# **First Floor Flat**

Lounge 17' 9" x 14' 2" ( 5.41m x 4.32m ) The Lounge features two double glazed windows to the front of the property, fitted carpets, ceiling light and fireplace.

## **Kitchen**

13' 3" x 8' 8" 5 ( 4.04m x 2.64m 5 )

The fitted Kitchen has a double glazed window to the side of the property.

# **Bedroom Three**

#### 14' 2" x 11' 2" ( 4.32m x 3.40m )

The third Bedroom features a double glazed window to the rear of the property as well as built in storage.

## Bathroom

The Bathroom compromises of; double glazed window to the rear of the property, bath, WC and wash hand basin.

## Wc

There is a separate WC with a double glazed window to the side.

















Residential Sales & Lettings | Mortgage Services | Conveyancing | Surveyors | Land & New Homes



This floorplan is for illustrative purposes only and is not drawn to scale. Measurements, floor-areas, openings and orientations are approximate. They should not be relied upon for any purpose and do not form any part of an agreement. No liability is taken for any error or mis-statement. All parties must rely on their own inspections.

To view this property please contact Connells on

#### T 01752 674 467 E plymouth@connells.co.uk

32 Mannamead Road PLYMOUTH PL4 7AA

EPC Rating: E

Tenure: Freehold





view this property online connells.co.uk/Property/PLH309495

1. MONEY LAUNDERING REGULATIONS Intending purchasers will be asked to produce identification documentation at a later stage and