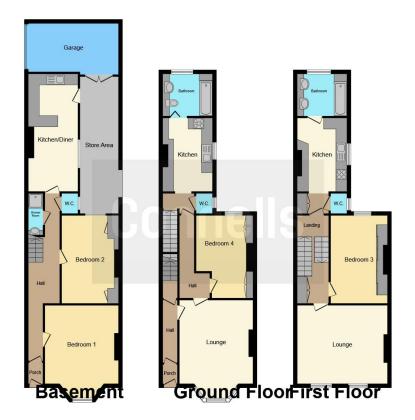

#### **Basement Flat**

#### **Kitchen/Diner**

19'9" x 8'3" (6.02m x 2.51m)

The Kitchen compromises of; double glazed window to the side, white fitted kitchen, white radiator and door to store.

#### **Bedroom One**

12' 5" x 10' 2" ( 3.78m x 3.10m )

The double Bedroom features a double glazed bay window to the front of the property.

#### **Bedroom Two**

12' 8" x 9' 5" ( 3.86m x 2.87m )

The second Bedroom features a double glazed window to the rear of the property and built in storage.

#### Shower Room

The Shower Room compromises of; shower and wash hand basin.

#### Wc

There is a separate WC.

Store Room

24' 4" x 6' 9" ( 7.42m x 2.06m ) Store Room to the side of the property.

# Garage

The double Garage can be accessed by an electric door.

## **Ground Floor Flat**

## Lounge

17' 8" x 13' 3" (5.38m x 4.04m)

The Lounge features a double glazed bay window to the front of the property, fitted carpets, ceiling light and fireplace.

# Kitchen

13' 3" x 8' 8" 5 ( 4.04m x 2.64m 5 )

The fitted kitchen features a window to the side of the property.

# **Bedroom Four**

14' 8" x 10' 1" ( 4.47m x 3.07m )

The fourth Bedroom features a window to the rear of the property and built in storage.

## Bathroom

The Bathroom compromises of; double glazed window to the rear of the property, bath, WC and wash hand basin.

## Wc

There is a separate WC.

# **First Floor Flat**

Lounge 17' 9" x 14' 2" ( 5.41m x 4.32m ) The Lounge features two double glazed windows to the front of the property, fitted carpets, ceiling light and fireplace.

## **Kitchen**

13' 3" x 8' 8" 5 ( 4.04m x 2.64m 5 )

The fitted Kitchen has a double glazed window to the side of the property.

# **Bedroom Three**

#### 14' 2" x 11' 2" ( 4.32m x 3.40m )

The third Bedroom features a double glazed window to the rear of the property as well as built in storage.

## Wc

There is a separate WC with a double glazed window to the side.

Residential Sales & Lettings | Mortgage Services | Conveyancing | Surveyors | Land & New Homes

This floorplan is for illustrative purposes only and is not drawn to scale. Measurements, floor-areas, openings and orientations are approximate. They should not be relied upon for any purpose and do not form any part of an agreement. No liability is taken for any error or mis-statement. All parties must rely on their own inspections.