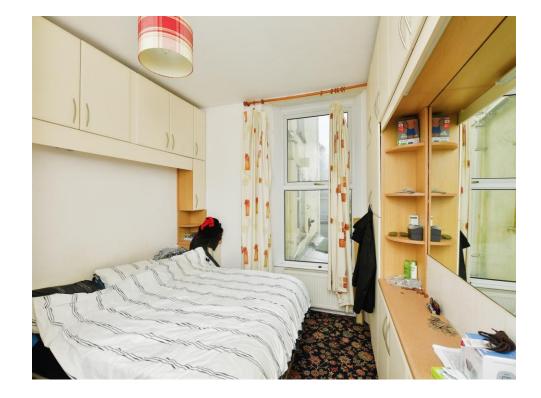

#### **Bedroom One**

12' 5" x 10' 2" ( 3.78m x 3.10m )

The double Bedroom features a double glazed bay window to the front of the property.

#### **Bedroom Two**

12' 8" x 9' 5" ( 3.86m x 2.87m )

The second Bedroom features a double glazed window to the rear of the property and built in storage.

# **Bedroom Four**

14' 8" x 10' 1" ( 4.47m x 3.07m )

The fourth Bedroom features a window to the rear of the property and built in storage.

#### 14' 2" x 11' 2" ( 4.32m x 3.40m )

The third Bedroom features a double glazed window to the rear of the property as well as built in storage.