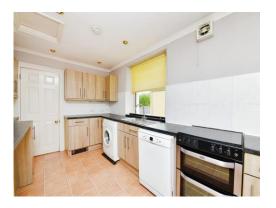

#### **Kitchen/Diner**

19'9" x 8'3" (6.02m x 2.51m)

The Kitchen compromises of; double glazed window to the side, white fitted kitchen, white radiator and door to store.

# Kitchen

13' 3" x 8' 8" 5 ( 4.04m x 2.64m 5 )

The fitted kitchen features a window to the side of the property.

## **Kitchen**

13' 3" x 8' 8" 5 ( 4.04m x 2.64m 5 )

The fitted Kitchen has a double glazed window to the side of the property.