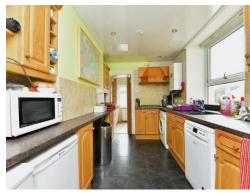

#### **Kitchen/Diner**

19'9" x 8'3" (6.02m x 2.51m)

The Kitchen compromises of; double glazed window to the side, white fitted kitchen, white radiator and door to store.

# Kitchen

13' 3" x 8' 8" 5 ( 4.04m x 2.64m 5 )

The fitted kitchen features a window to the side of the property.

## **Kitchen**

13' 3" x 8' 8" 5 ( 4.04m x 2.64m 5 )

The fitted Kitchen has a double glazed window to the side of the property.