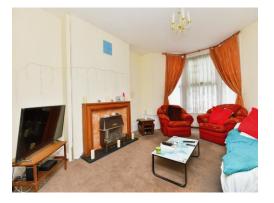

## Lounge

17' 8" x 13' 3" (5.38m x 4.04m)

The Lounge features a double glazed bay window to the front of the property, fitted carpets, ceiling light and fireplace.