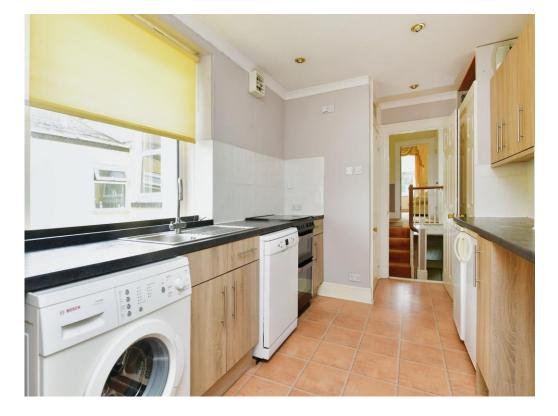

#### **Kitchen/Diner**

19'9" x 8'3" (6.02m x 2.51m)

The Kitchen compromises of; double glazed window to the side, white fitted kitchen, white radiator and door to store.