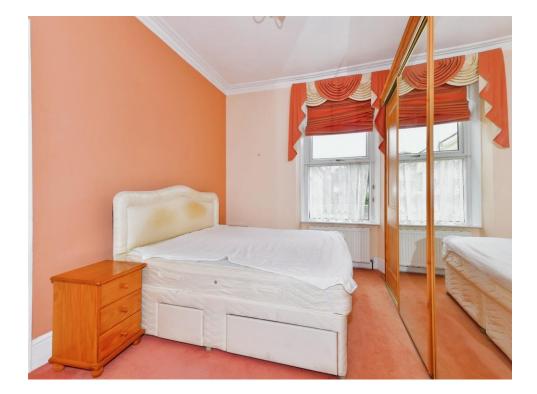

#### **Bedroom One**

12' 5" x 10' 2" ( 3.78m x 3.10m )

The double Bedroom features a double glazed bay window to the front of the property.

#### **Bedroom Two**

12' 8" x 9' 5" ( 3.86m x 2.87m )

The second Bedroom features a double glazed window to the rear of the property and built in storage.