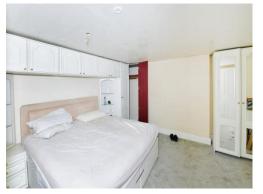

#### **Bedroom One**

12' 5" x 10' 2" ( 3.78m x 3.10m )

The double Bedroom features a double glazed bay window to the front of the property.

#### **Bedroom Two**

12' 8" x 9' 5" ( 3.86m x 2.87m )

The second Bedroom features a double glazed window to the rear of the property and built in storage.