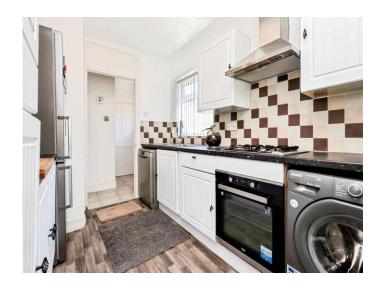

### **Entrance Hall**

Door to side, storage on left, doors leading to

**Lounge** 14' 10" x 12' 7" max ( 4.52m x 3.84m max )

Double glazed windows to front, wall mounted radiator

**Kitchen** 10' 7" x 7' 8" ( 3.23m x 2.34m )

Range of wall and base units, single drainer sink, gas hob and oven, door to garden at rear, double glazed window to side.

**Bedroom One** 11' 10" x 9' 5" max ( 3.61m x 2.87m max )

Double glazed window to front, wall mounted radiator, storage cupboard