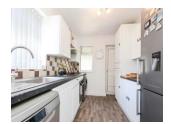

Range of wall and base units, single drainer sink, gas hob and oven, door to garden at rear, double glazed window to side.

**Bedroom One** 11' 10" x 9' 5" max ( 3.61m x 2.87m max )

Double glazed window to front, wall mounted radiator, storage cupboard