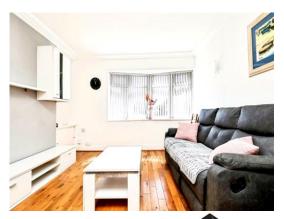

### **Entrance Hall**

Door to side, storage on left, doors leading to

**Lounge** 14' 10" x 12' 7" max ( 4.52m x 3.84m max )

Double glazed windows to front, wall mounted radiator

**Kitchen** 10' 7" x 7' 8" ( 3.23m x 2.34m )