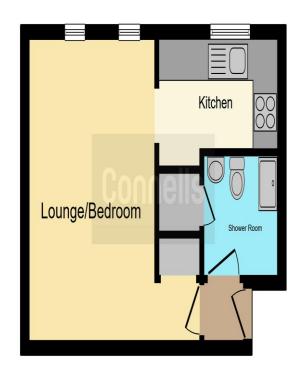

### **Communal Entrance**

Stairs to upper floor, door to

#### **Entrance Hall**

Doors to

# **Lounge / Bedroom** 14' 7" x 10' 1" ( 4.45m x 3.07m )

Two double glazed windows to the front, electric fire, storage cupboard, opening to

# **Kitchen** 9' 2" x 5' 3" ( 2.79m x 1.60m )

Double glazed window to the front, base units, single drainer sink, extractor hood.

#### **Shower Room**

Shower with mixer shower, heated towel rail, hand wash basin, vanity unit, W.C, storage cupboard.

#### **Outside**

Communal parking with garden and drying area.

This floor plan is for illustrative purposes only. It is not drawn to scale. Any measurements, floor areas (including any total floor area), openings and orientation are approximate. No details are guaranteed, they cannot be relied upon for any purpose and they do not form part of any agreement. No liability is taken for any error, omission or misstatement. A party must rely upon its own inspection is. Powered by www.focalaonet.com