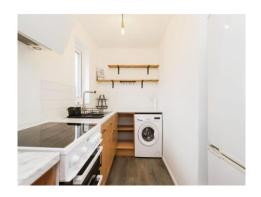

# **Kitchen** 9' 2" x 5' 3" ( 2.79m x 1.60m )

Double glazed window to the front, base units, single drainer sink, extractor hood.