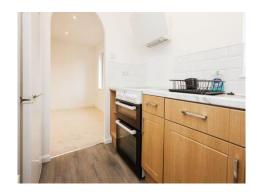

# **Kitchen** 9' 2" x 5' 3" ( 2.79m x 1.60m )

Double glazed window to the front, base units, single drainer sink, extractor hood.