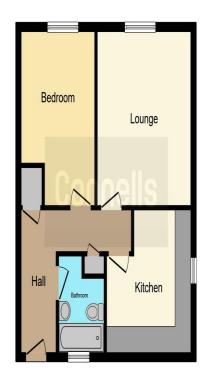

#### **Communal Entrance**

Access via intercom

#### **Entrance Hall**

Door to communal hall, wall mounted radiator, two storage cupboards, doors to

## **Lounge** 13' 10" x 10' 6" ( 4.22m x 3.20m )

Double glazed window to side, electric fire, wall mounted radiator.

**Kitchen** 10' 6" max narrowing to 7' 6" min x 9' 10" ( 3.20m max narrowing to 2.29m min x 3.00m )

Double glazed window to front, range of wall and base units, single drainer sink, storage cupboard, wall mounted radiator, central heating boiler.

### **Bedroom** 11' 6" x 9' 1" ( 3.51m x 2.77m )

Double glazed window to side, wall mounted radiator.

#### **Bathroom**

Double glazed window to side, bath with over bath electric shower, hand wash basin, low level W.C, wall mounted radiator.

#### **Communal Gardens**

This floor plan is for illustrative purposes only. It is not drawn to scale. Any measurements, floor areas (including any total floor area), openings and orientation are approximate. No details are guaranteed, they cannot be relied upon for any purpose and they do not form part of any agreement. No liability is taken for any error, omission or misstatement. A party must rely upon its own inspection is. Powered by www.focalaonet.com