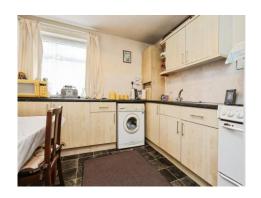

Double glazed window to front, range of wall and base units, single drainer sink, storage cupboard, wall mounted radiator, central heating boiler.