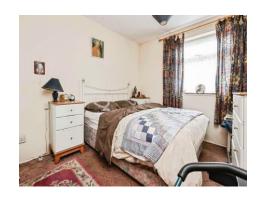

### **Bedroom** 11' 6" x 9' 1" ( 3.51m x 2.77m )

Double glazed window to side, wall mounted radiator.