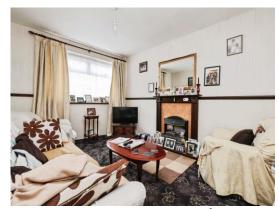

## **Lounge** 13' 10" x 10' 6" ( 4.22m x 3.20m )

Double glazed window to side, electric fire, wall mounted radiator.

**Kitchen** 10' 6" max narrowing to 7' 6" min x 9' 10" ( 3.20m max narrowing to 2.29m min x 3.00m )