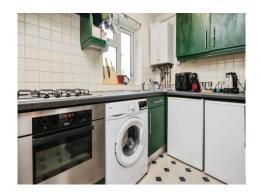

#### **Kitchen** 8' 7" x 6' 1" ( 2.62m x 1.85m )

Double glazed window to rear, central heating boiler, range of wall and base units, electric oven, gas hob with extractor hood over hob, single drainer sink.