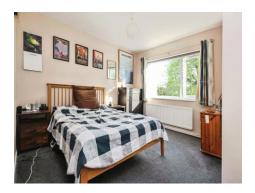

#### **Bedroom One** 14' 4" x 9' 4" ( 4.37m x 2.84m )

Double glazed window to front, wall mounted radiator, built in wardrobe.

**Bedroom Two** 11' x 9' 4" plus recess ( 3.35m x 2.84m plus recess )

Double glazed window to front, wall mounted radiator, built in wardrobe.