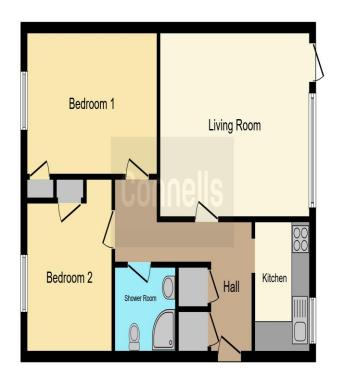

#### **Lounge** 16' x 12' 2" ( 4.88m x 3.71m )

Double glazed window to rear, door to rear balcony, wall mounted radiator.

#### **Kitchen** 8' 7" x 6' 1" ( 2.62m x 1.85m )

Double glazed window to rear, central heating boiler, range of wall and base units, electric oven, gas hob with extractor hood over hob, single drainer sink.

#### **Shower Room**

Shower cubicle with electric shower, hand wash basin with vanity, low level W.C, heated towel rail.

#### **Bedroom One** 14' 4" x 9' 4" ( 4.37m x 2.84m )

Double glazed window to front, wall mounted radiator, built in wardrobe.

**Bedroom Two** 11' x 9' 4" plus recess ( 3.35m x 2.84m plus recess )

Double glazed window to front, wall mounted radiator, built in wardrobe.

#### **External**

One allocated parking space, resident parking spaces, communal gardens.

This floor plan is for illustrative purposes only. It is not drawn to scale. Any measurements, floor areas (including any total floor area), openings and orientation are approximate. No details are guaranteed, they cannot be relied upon for any purpose and they do not form part of any agreement. No liability is taken for any error, omission or misstatement. A party must rely upon its own inspection is. Powered by www.focalaonet.com