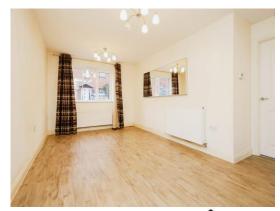

# **Lounge Kitchen Diner**

Double glazed window to the rear, a wall mounted radiator, a range of wall and base units, integrated electric oven, gas hob, extractor hood, washing machine, single drainer sink and doors to.