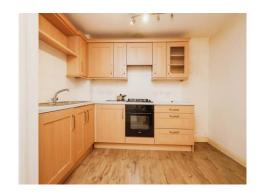

# **Lounge Kitchen Diner**

Double glazed window to the rear, a wall mounted radiator, a range of wall and base units, integrated electric oven, gas hob, extractor hood, washing machine, single drainer sink and doors to.