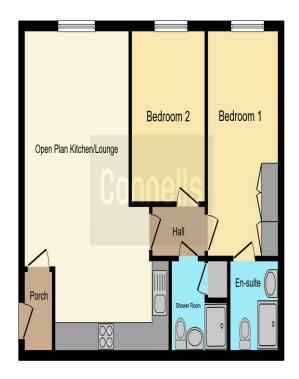

### **Shower Room**

Shower cubicle with mixer shower, hand wash basin, low level w.c, a wall mounted radiator and a storage cupboard.

This floor plan is for illustrative purposes only. It is not drawn to scale. Any measurements, floor areas (including any total floor area), openings and orientation are approximate. No details are guaranteed, they cannot be relied upon for any purpose and they do not florm part of any agreement. No liability is taken for any error, omission or misstatement. A party must rely upon its own inspection(s). Powered by www.focalagent.com