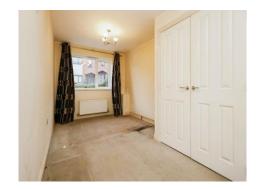

### **Bedroom One** 15' 11" x 8' 4" MAX ( 4.85m x 2.54m MAX )

Double glazed window to the rear, wall mounted radiator, fitted wardrobe, storage cupboard, central heating boiler and doors to

## **Bedroom Two** 12' 2" x 8' 8" ( 3.71m x 2.64m )

Double glazed window to the rear and a wall mounted radiator.