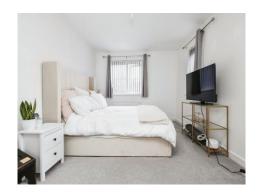

#### **Bedroom 1** 15' 2" x 9' 10" ( 4.62m x 3.00m )

Having two double glazed windows to the front, a double glazed window to the side and a wall mounted radiator

### **Bedroom 2** 11' 6" x 9' 11" ( 3.51m x 3.02m )

Having a double glazed window to the front and a wall mounted radiator

**Open Plan Lounge/Kitchen/Diner** 18' 3" Max x 15' 2" Max narrowing to 9' 7" Min ( 5.56m Max x 4.62m Max narrowing to 2.92m Min )