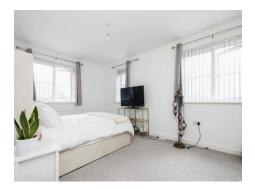

#### **Bedroom 1** 15' 2" x 9' 10" ( 4.62m x 3.00m )

Having two double glazed windows to the front, a double glazed window to the side and a wall mounted radiator

### **Bedroom 2** 11' 6" x 9' 11" ( 3.51m x 3.02m )

Having a double glazed window to the front and a wall mounted radiator

**Open Plan Lounge/Kitchen/Diner** 18' 3" Max x 15' 2" Max narrowing to 9' 7" Min ( 5.56m Max x 4.62m Max narrowing to 2.92m Min )