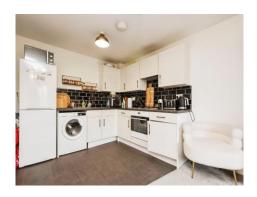

Having a double glazed window to the rear, a range of wall and base units incorporating an electric oven, gas hob with hood over and a one and a half bowl sink and drainer. a storage cupboard, central heating boiler and a wall mounted radiator