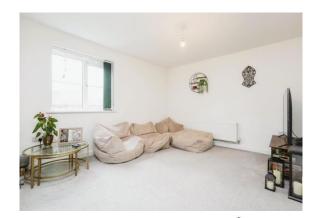

### **Bedroom 2** 11' 6" x 9' 11" ( 3.51m x 3.02m )

Having a double glazed window to the front and a wall mounted radiator

**Open Plan Lounge/Kitchen/Diner** 18' 3" Max x 15' 2" Max narrowing to 9' 7" Min ( 5.56m Max x 4.62m Max narrowing to 2.92m Min )