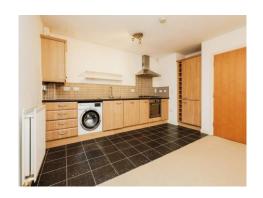

## Open Plan Lounge / Kitchen $23' 4" \times 12' 9" (7.11m \times 3.89m)$

Double glazed window to the side, double glazed window and door to the rear leading to balcony. Two wall mounted radiators, combination of wall and base units incorporating 5 ring gas hob, hood, electric oven, washing machine, dishwasher, fridge freezer, and central heating boiler.