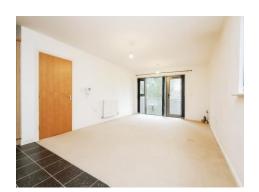

## Open Plan Lounge / Kitchen $23' 4" \times 12' 9" (7.11m \times 3.89m)$

Double glazed window to the side, double glazed window and door to the rear leading to balcony. Two wall mounted radiators, combination of wall and base units incorporating 5 ring gas hob, hood, electric oven, washing machine, dishwasher, fridge freezer, and central heating boiler.