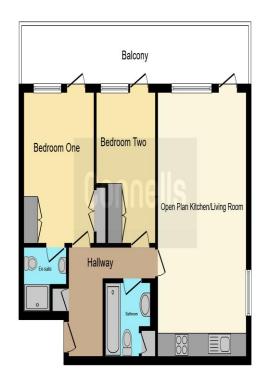

### **Hallway**

Wall mounted radiator, storage cupboard, doors to

## Open Plan Lounge / Kitchen $23' 4" \times 12' 9" (7.11m \times 3.89m)$

Double glazed window to the side, double glazed window and door to the rear leading to balcony. Two wall mounted radiators, combination of wall and base units incorporating 5 ring gas hob, hood, electric oven, washing machine, dishwasher, fridge freezer, and central heating boiler.

### **Bedroom 1** 12' 9" MAX x 10' MAX ( 3.89m MAX x 3.05m MAX )

Door to the rear leading to balcony, two built in wardrobes, door to

#### **En Suite**

Shower with mixer shower, low level W.C, hand was basin and wall mounted radiator.

### **Bedroom 2** 8' 11" x 8' 5" Plus Recess ( 2.72m x 2.57m Plus Recess )

Door to the rear leading to balcony, built in wardrobe and wall mounted radiator.

### **Bathroom**

Bath with over bath mixer shower, hand wash basin, low level W.C, wall mounted radiator, storage cupboard and heated towel rail.

This floor plan is for illustrative purposes only. It is not drawn to scale. Any measurements, floor areas (including any total floor area), openings and orientation are approximate. No details are guaranteed, they cannot be relied upon for any purpose and they do not florm part of any agreement. No liability is taken for any error, omission or misstatement. A party must rely upon its own inspection(s). Powered by www.focalagent.com