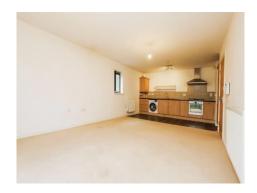

## Open Plan Lounge / Kitchen $23' 4" \times 12' 9" (7.11m \times 3.89m)$

Double glazed window to the side, double glazed window and door to the rear leading to balcony. Two wall mounted radiators, combination of wall and base units incorporating 5 ring gas hob, hood, electric oven, washing machine, dishwasher, fridge freezer, and central heating boiler.