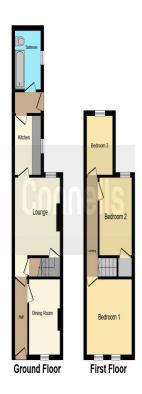

#### **Entrance Hall**

Door to the front, a wall mounted radiator and doors to

# **Study/Playroom/Dining Room** 12' 9" x 7' 4" ( 3.89m x 2.24m )

Single glazed window to the front and a wall mounted radiator

#### **Lounge** 11' 1" x 10' 7" ( 3.38m x 3.23m )

Single glazed window to the rear, stairs rising to the first floor landing, a wall mounted radiator, storage cupboard and door to

### **Kitchen** 8' 5" x 5' 3" ( 2.57m x 1.60m )

Single glazed window to the side, a range of base units, a single drainer sink, a wall mounted radiator, central heating boiler and door to

#### **Rear Vestibule**

Door to the side and door to

#### **Bathroom**

Single glazed window to the side, bath with over bath electric shower, low level w.c, a hand wash basin and a wall mounted radiator

#### First Floor Landing

Loft access, a wall mounted radiator and doors to

#### **Bedroom 1** 11' 4" x 10' 7" ( 3.45m x 3.23m )

Two single glazed windows to the front and a wall mounted radiator

#### **Bedroom 2** 11' 2" x 7' 9" ( 3.40m x 2.36m )

Single glazed window to the rear, a storage cupboard and a wall mounted radiator

## Bedroom 3 8' 6" x 5' 3" ( 2.59m x 1.60m )

Single glazed window to the rear and a wall mounted radiator

## **Brick Out Building** 11' 5" x 10' 4" ( 3.48m x 3.15m )

Double glazed window into the garden and doors to the rear and into the garden

This floor plan is for illustrative purposes only. It is not drawn to scale. Any measurements, floor areas (including any total floor area), openings and orientation are approximate. No details are guaranteed, they cannot be relied upon for any purpose and they do not florm part of any agreement. No liability is taken for any error, omission or misstatement. A party must rely upon its own inspection(s). Powered by www.focalagent.com