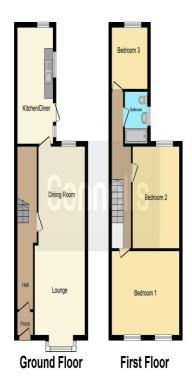

### **Entrance Porch**

Door into

#### **Entrance Hall**

Front facing stairs, wall mounted radiator, doors to

**Lounge / Diner** 26' 5" x 118' 10" MAX narrowing to 10' 1" MIN ( 8.05m x 36.22m MAX narrowing to 3.07m MIN )

Front facing double glazed bay window, rear facing double glazed door, two wall mounted radiators, door to

**Kitchen** 16' MAX narrowing to 14' 11" MIN x 8' 4" ( 4.88m MAX narrowing to 4.55m MIN x 2.54m )

Rear and side facing double glazed windows, side facing door, single drainer sink, a range of wall and base units, access to central heating boiler.

## Landing

Loft access, doors to

**Bedroom 1** 13' 4" to wardrobe x 11' 4" ( 4.06m to wardrobe x 3.45m )

Two front facing double glazed windows, wall mounted radiator, fitted wardrobe.

**Bedroom 2** 12' 2" x 10' (3.71m x 3.05m)

Side facing double glazed window, wall mounted radiator.

**Bedroom 3** 8' 11" MAX narrowing to 8' 2" MIN x 8' 5" ( 2.72m MAX narrowing to 2.49m MIN x 2.57m )

Rear facing double glazed window, wall mounted radiator.

#### **Bathroom**

Side facing double glazed window, bath, over bath electric/mixer shower, hand wash basin with vanity unit, low level W.C, wall mounted radiator.

## Rear Garden

Patio, lawn and brick shed.

This floor plan is for illustrative purposes only. It is not drawn to scale. Any measurements, floor areas (including any total floor area), openings and orientation are approximate. No details are guaranteed, they cannot be relied upon for any purpose and they do not florm part of any agreement. No liability is taken for any error, omission or misstatement. A party must rely upon its own inspection(s). Powered by www.focalagent.com