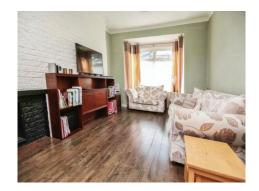

#### **Entrance Hall**

Front facing stairs, wall mounted radiator, doors to

**Lounge / Diner** 26' 5" x 118' 10" MAX narrowing to 10' 1" MIN ( 8.05m x 36.22m MAX narrowing to 3.07m MIN )

Front facing double glazed bay window, rear facing double glazed door, two wall mounted radiators, door to