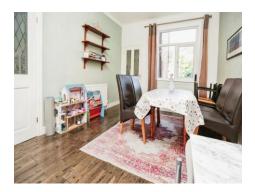

#### **Entrance Hall**

Front facing stairs, wall mounted radiator, doors to

**Lounge / Diner** 26' 5" x 118' 10" MAX narrowing to 10' 1" MIN ( 8.05m x 36.22m MAX narrowing to 3.07m MIN )

Front facing double glazed bay window, rear facing double glazed door, two wall mounted radiators, door to