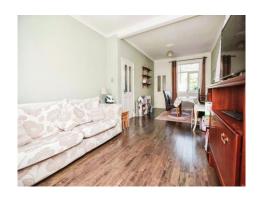

#### **Entrance Hall**

Front facing stairs, wall mounted radiator, doors to

**Lounge / Diner** 26' 5" x 118' 10" MAX narrowing to 10' 1" MIN ( 8.05m x 36.22m MAX narrowing to 3.07m MIN )

Front facing double glazed bay window, rear facing double glazed door, two wall mounted radiators, door to