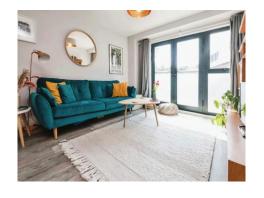

#### **Entrance Hall**

Door into communal landing, storage cupboard, an electric wall mounted heater and doors to

**Open Plan Lounge/Kitchen/Diner** 24' 5" x 11' 4" narrowing to 8' 5" ( 7.44m x 3.45m narrowing to 2.57m )

Double glazed French doors to the front with a Juliet Balcony, a wall mounted electric heater, a range of wall and base units incorporating a fridge freezer, electric oven and hob with hood over, a dishwasher, a washing machine, microwave and a one and a half bowl sink and drainer