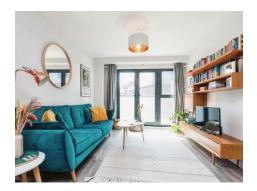

#### **Entrance Hall**

Door into communal landing, storage cupboard, an electric wall mounted heater and doors to

**Open Plan Lounge/Kitchen/Diner** 24' 5" x 11' 4" narrowing to 8' 5" ( 7.44m x 3.45m narrowing to 2.57m )

Double glazed French doors to the front with a Juliet Balcony, a wall mounted electric heater, a range of wall and base units incorporating a fridge freezer, electric oven and hob with hood over, a dishwasher, a washing machine, microwave and a one and a half bowl sink and drainer