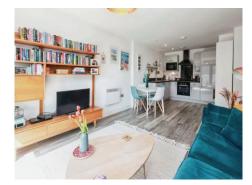

#### **Entrance Hall**

Door into communal landing, storage cupboard, an electric wall mounted heater and doors to

**Open Plan Lounge/Kitchen/Diner** 24' 5" x 11' 4" narrowing to 8' 5" ( 7.44m x 3.45m narrowing to 2.57m )

Double glazed French doors to the front with a Juliet Balcony, a wall mounted electric heater, a range of wall and base units incorporating a fridge freezer, electric oven and hob with hood over, a dishwasher, a washing machine, microwave and a one and a half bowl sink and drainer