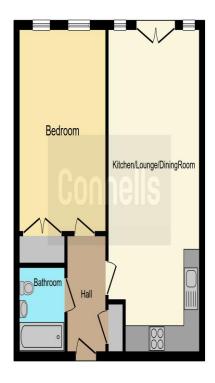

#### **Entrance**

Via communal intercom into communal hallway with stairs rising to all floors and lift access to all floors

#### **Entrance Hall**

Door into communal landing, storage cupboard, an electric wall mounted heater and doors to

**Open Plan Lounge/Kitchen/Diner** 24' 5" x 11' 4" narrowing to 8' 5" ( 7.44m x 3.45m narrowing to 2.57m )

Double glazed French doors to the front with a Juliet Balcony, a wall mounted electric heater, a range of wall and base units incorporating a fridge freezer, electric oven and hob with hood over, a dishwasher, a washing machine, microwave and a one and a half bowl sink and drainer

## **Bedroom 1** 12' 8" x 11' (3.86m x 3.35m)

Two double glazed windows to the front, fitted wardrobes and a wall mounted electric heater

#### **Bathroom**

Bath with over bath mixer shower, hand wash basin, low level w.c and a heated towel rail

## **Allocated Parking**

Providing off road parking for one vehicle

This floor plan is for illustrative purposes only. It is not drawn to scale. Any measurements, floor areas (including any total floor area), openings and orientation are approximate. No details are guaranteed, they cannot be relied upon for any purpose and they do not form part of any agreement. No liability is taken for any error, omission or misstatement. A party must return the upon its own insection(s). Powered by www.focaleanch.com