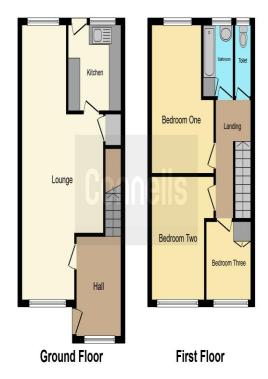

#### **Entrance Hall**

Single glazed window to the front, stairs to the first floor landing, door to the side and door into

**Lounge Diner** 28' 8" max x 13' 6" max ( 8.74m max x 4.11m max )

Single glazed window to the front and rear, storage cupboard and door to

**Kitchen** 9' 6" x 8' 10" ( 2.90m x 2.69m )

Single glazed window to the rear, door to the rear, wall and base units with single drainer sink

## **First Floor Landing**

Access to the loft and doors to

**Bedroom 1** 14' 8" x 8' 2" ( 4.47m x 2.49m )

Single glazed window to the rear

Bedroom 2 12' 5" x 8' 11" ( 3.78m x 2.72m )

Single glazed window to the front

**Bedroom 3** 9' 4" x 7' 7" ( 2.84m x 2.31m )

Single glazed window to the front

#### **Bathroom**

Single glazed window to the rear, bath, hand wash basin and storage cupboard housing a hot water tank

## W.C

Single glazed window to the rear and low level w.c

### **External**

There are gardens to both the front and rear

This floor plan is for illustrative purposes only. It is not drawn to scale. Any measurements, floor areas (including any total floor area), openings and orientation are approximate. No details are guaranteed, they cannot be relied upon for any purpose and they do not florm part of any agreement. No liability is taken for any error, omission or misstatement. A party must rely upon its own inspection(s). Powered by www.focalagent.com