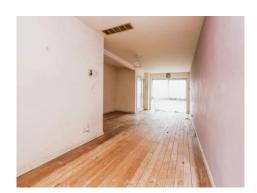

#### **Entrance Hall**

Single glazed window to the front, stairs to the first floor landing, door to the side and door into

**Lounge Diner** 28' 8" max x 13' 6" max ( 8.74m max x 4.11m max )

Single glazed window to the front and rear, storage cupboard and door to