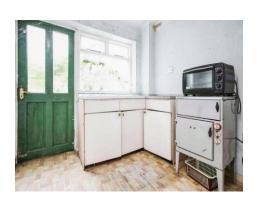

**Kitchen** 9' 6" x 8' 10" ( 2.90m x 2.69m )

Single glazed window to the rear, door to the rear, wall and base units with single drainer sink