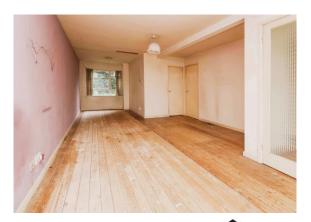

#### **Entrance Hall**

Single glazed window to the front, stairs to the first floor landing, door to the side and door into

**Lounge Diner** 28' 8" max x 13' 6" max ( 8.74m max x 4.11m max )

Single glazed window to the front and rear, storage cupboard and door to