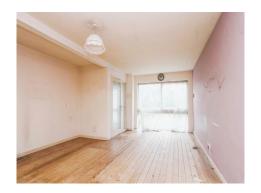

#### **Entrance Hall**

Single glazed window to the front, stairs to the first floor landing, door to the side and door into

**Lounge Diner** 28' 8" max x 13' 6" max ( 8.74m max x 4.11m max )

Single glazed window to the front and rear, storage cupboard and door to