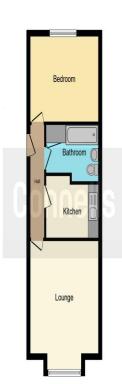

#### **Entrance Hall**

Door to the communal hall and doors to

**Lounge** 14' 8" into the bay x 13' 1" ( 4.47m into the bay x 3.99m )

Double glazed bay window to the front and an electric wall mounted heater

**Kitchen** 10' 1" x 6' 9" max narrowing to 5' 2" min (  $3.07m \times 2.06m$  max narrowing to 1.57m min )

A range of wall and base units incorporating a single drainer  $\operatorname{sink}$ 

#### Bedroom 13' 1" x 9' 9" ( 3.99m x 2.97m )

Double glazed window to the rear, fitted wardrobes and an electric wall mounted heater

#### Bathroom

Bath with over bath electric shower, a hand wash basin, a low level w.c, heated towel rail and a storage cupboard

#### Externally

There are communal gardens and on street parking

This floor plan is for illustrative purposes only. It is not drawn to scale. Any measurements, floor areas (including any total floor areas), openings and orientation are approximate. No details are guaranteed, they cannot be relied upon for any purpose and they do not form part of any agreement. No liability is taken for any error, omission or misstatement. A party must rely upon its own inspection(s). Powered by www.focalagent.com