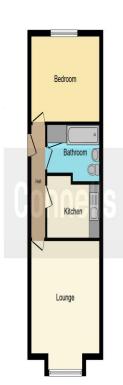

#### **Entrance Hall**

Door to the communal hall and doors to

**Lounge** 14' 8" into the bay x 13' 1" ( 4.47m into the bay x 3.99m )

Double glazed bay window to the front and an electric wall mounted heater

**Kitchen** 10' 1" x 6' 9" max narrowing to 5' 2" min (  $3.07m \times 2.06m$  max narrowing to 1.57m min )

A range of wall and base units incorporating a single drainer  $\operatorname{sink}$ 

#### Bedroom 13' 1" x 9' 9" ( 3.99m x 2.97m )

Double glazed window to the rear, fitted wardrobes and an electric wall mounted heater

#### Bathroom

Bath with over bath electric shower, a hand wash basin, a low level w.c, heated towel rail and a storage cupboard

#### Externally

There are communal gardens and on street parking

This floor plan is for illustrative purposes only. It is not drawn to scale. Any measurements, floor areas (including any total floor areas), openings and orientation are approximate. No details are guaranteed, they cannot be relied upon for any purpose and they do not form part of any agreement. No liability is taken for any error, omission or misstatement. A party must rely upon its own inspection(s). Powered by www.focalagent.com