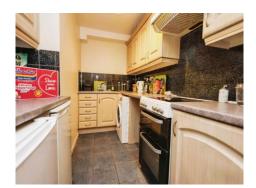

**Kitchen** 10' 1" x 6' 9" max narrowing to 5' 2" min (  $3.07m \times 2.06m$  max narrowing to 1.57m min )

A range of wall and base units incorporating a single drainer  $\operatorname{sink}$ 