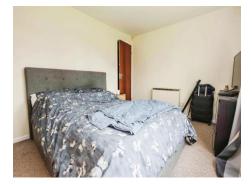

#### Bedroom 13' 1" x 9' 9" ( 3.99m x 2.97m )

Double glazed window to the rear, fitted wardrobes and an electric wall mounted heater