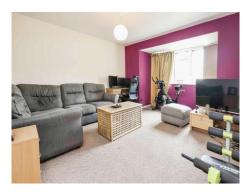

#### **Entrance Hall**

Door to the communal hall and doors to

**Lounge** 14' 8" into the bay x 13' 1" ( 4.47m into the bay x 3.99m )

Double glazed bay window to the front and an electric wall mounted heater