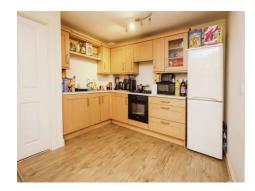

## **Lounge Kitchen Diner** 22' 7" x 14' 6" ( 6.88m x 4.42m )

Double glazed window to the rear, a wall mounted radiator, a range of wall and base units, integrated electric oven, gas hob, extractor hood, washing machine, single drainer sink and doors to.