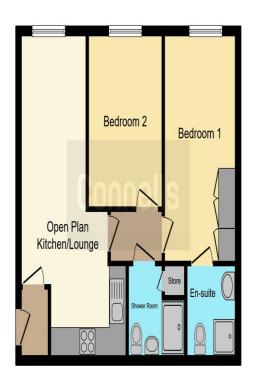

## **Lounge Kitchen Diner** 22' 7" x 14' 6" ( 6.88m x 4.42m )

Double glazed window to the rear, a wall mounted radiator, a range of wall and base units, integrated electric oven, gas hob, extractor hood, washing machine, single drainer sink and doors to.

# **Bedroom One** 15' 11" x 8' 4" Max ( 4.85m x 2.54m Max )

Double glazed window to the rear, wall mounted radiator, fitted wardrobe, storage cupboard, central heating boiler and doors to

#### **En-Suite**

Shower cubicle, mixer shower, hand wash basin, low level w.c and a wall mounted radiator.

### **Bedroom Two** 12' 2" x 8' 8" ( 3.71m x 2.64m )

Double glazed window to the rear and a wall mounted radiator.

#### **Shower Room**

Shower cubicle with mixer shower, hand wash basin, low level w.c, a wall mounted radiator and a storage cupboard.

This floor plan is for illustrative purposes only. It is not drawn to scale. Any measurements, floor areas (including any total floor area), openings and orientation are approximate. No details are guaranteed, they cannot be relied upon for any purpose and they do not florm part of any agreement. No liability is taken for any error, omission or misstatement. A party must rely upon its own inspection(s). Powered by www.focalagent.com