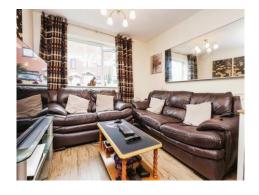

## **Lounge Kitchen Diner** 22' 7" x 14' 6" ( 6.88m x 4.42m )

Double glazed window to the rear, a wall mounted radiator, a range of wall and base units, integrated electric oven, gas hob, extractor hood, washing machine, single drainer sink and doors to.