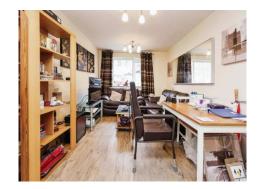

# **Bedroom One** 15' 11" x 8' 4" Max ( 4.85m x 2.54m Max )

Double glazed window to the rear, wall mounted radiator, fitted wardrobe, storage cupboard, central heating boiler and doors to