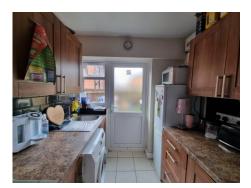

#### Kitchen 9' 9" x 8' 5" ( 2.97m x 2.57m )

Double glazed window and door to the rear, a range of wall and base units, integrated electric oven, gas hob with extractor hood and single drainer sink.