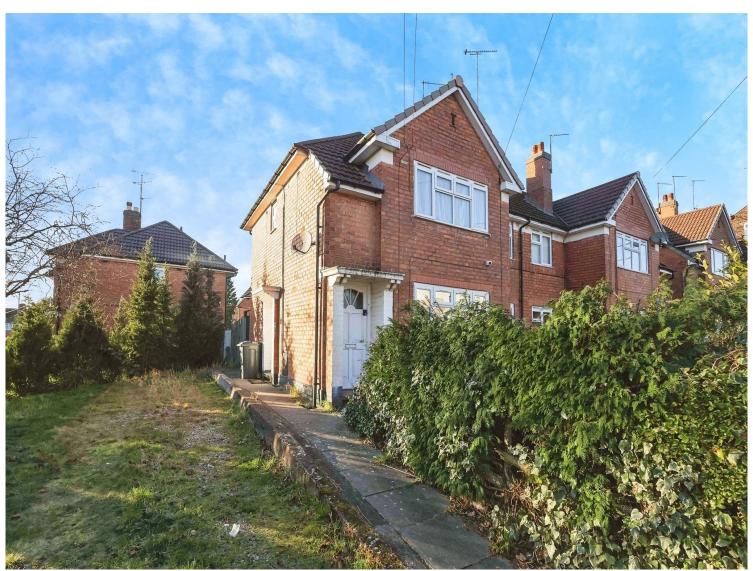

### Kings Road Kings Heath Birmingham B14 6TN

- Energy Rating: C
- Generous Corner Plot
- Sought After Location
- Lounge
- Kitchen

Residential Sales & Lettings | Mortgage Services | Conveyancing | Surveyors | Land & New Homes