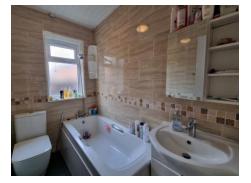

#### Bathroom

Double glazed obscure window to the rear, a low level w.c, bath tub with over bath mixer shower, a hand was basin and a wall mounted radiator.