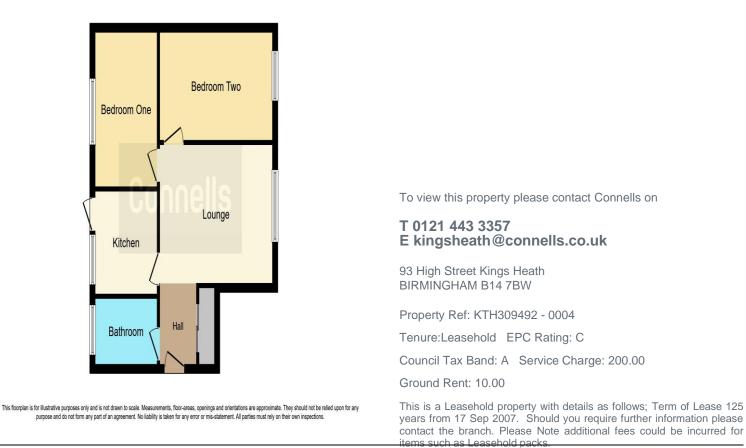

#### **Entrance Hall**

Doors to side, storage cupboard and doors to.

#### Lounge 14' 7" x 12' 5" ( 4.45m x 3.78m )

Double glazed window to the front, wall mounted radiator, living flame gas fire and doors to.

#### Kitchen 9' 9" x 8' 5" ( 2.97m x 2.57m )

Double glazed window and door to the rear, a range of wall and base units, integrated electric oven, gas hob with extractor hood and single drainer sink.

#### Bedroom One 12' x 8' 11" ( 3.66m x 2.72m )

Double glazed window to the rear, a wall mounted radiator, storage cupboard with central heater boiler.

#### Bedroom Two 9' 9" x 8' 5" ( 2.97m x 2.57m )

Double glazed window to the front and a wall mounted radiator.

#### Bathroom

Double glazed obscure window to the rear, a low level w.c, bath tub with over bath mixer shower, a hand was basin and a wall mounted radiator.