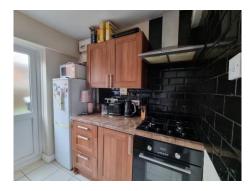

#### Kitchen 9' 9" x 8' 5" ( 2.97m x 2.57m )

Double glazed window and door to the rear, a range of wall and base units, integrated electric oven, gas hob with extractor hood and single drainer sink.