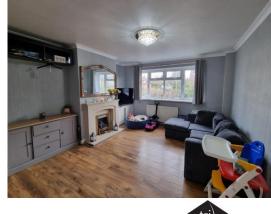

#### Lounge 14' 7" x 12' 5" ( 4.45m x 3.78m )

Double glazed window to the front, wall mounted radiator, living flame gas fire and doors to.