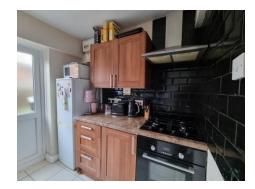

## **Kitchen** 9' 9" x 8' 5" ( 2.97m x 2.57m )

Double glazed window and door to the rear, a range of wall and base units, integrated electric oven, gas hob with extractor hood and single drainer sink.