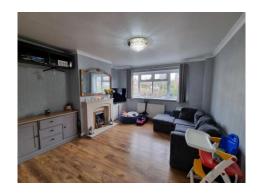

## **Lounge** 14' 7" x 12' 5" ( 4.45m x 3.78m )

Double glazed window to the front, wall mounted radiator, living flame gas fire and doors to.