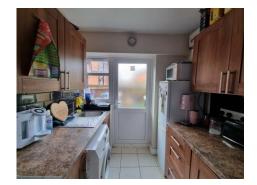

## **Kitchen** 9' 9" x 8' 5" ( 2.97m x 2.57m )

Double glazed window and door to the rear, a range of wall and base units, integrated electric oven, gas hob with extractor hood and single drainer sink.