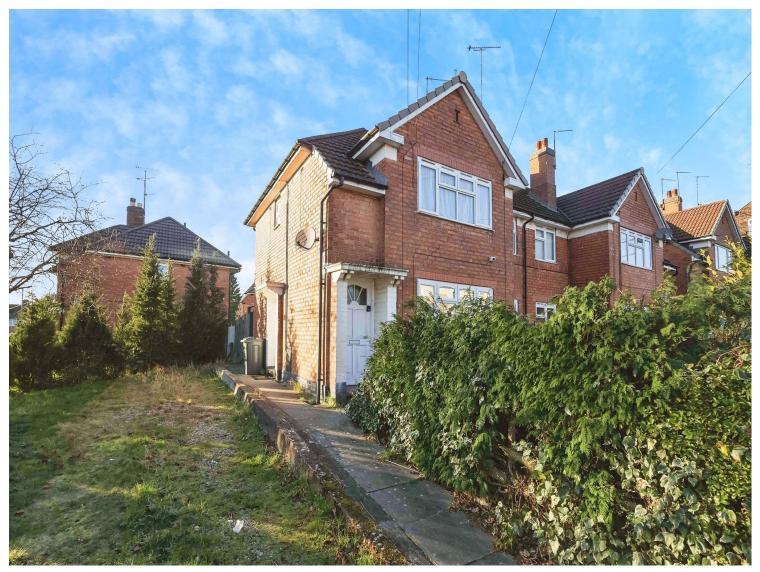

for sale

offers in the region of

£180,000 Leasehold

Kings Road Kings Heath Birmingham B14 6TN

Ground floor maisonette, Lounge, Kitchen, Bathroom, Two double bedrooms, Off road parking, Front and rear garden

- Energy Rating: C
- Generous Corner Plot
- Sought After Location
- Lounge
- Kitchen

### **Rear Garden**

Rear garden with lawn patio and side gate access.

To view this property please contact Connells on

T 0121 443 3357 E kingsheath@connells.co.uk

93 High Street Kings Heath BIRMINGHAM B14 7BW