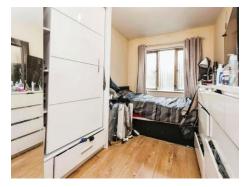

#### Bedroom 1 16' 10" x 8' 7" ( 5.13m x 2.62m )

Double glazed window to the side, a wall mounted radiator and doors to.

#### **En-Suite**

Shower cubicle with an electric shower, low level w.c, hand wash basin, central heating boiler and a wall mounted radiator.

**Bedroom 2** 10' 7" x 10' 5" ( 3.23m x 3.17m ) Double glazed window to the side and a wall mounted radiator.