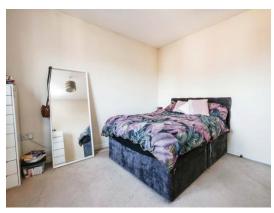

## **Bedroom**

12' 5" x 11' 8" ( 3.78m x 3.56m )

Double glazed window to the front and wall mounted electric