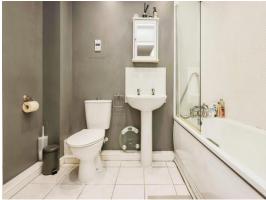

#### **Bathroom**

Bath with over bath mixer shower, hand wash basin, low level w.c and wall mounted electric heater