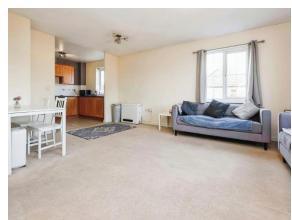

## **Apartment Entrance Hall**

Private door into hall, wall mounted electric heater, two storage cupboards, loft access and doors to

**Lounge Diner** 18' 11" x 15' 5" Max ( 5.77m x 4.70m Max )

Open plan into the kitchen area, double glazed windows to the front and side, wall mounted electric heater and electric fire