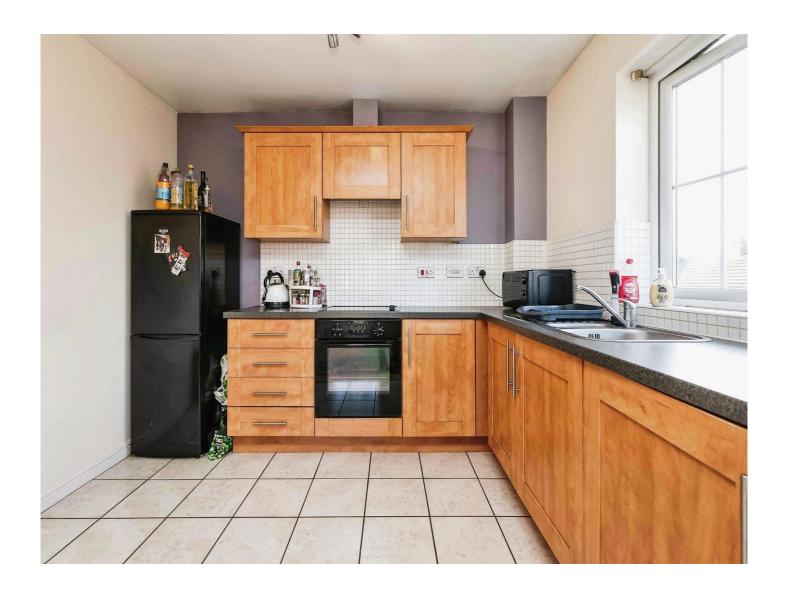

#### Kitchen Area

10' x 8' 1" ( 3.05m x 2.46m )

Double glazed window to the side, a range of wall and base units incorporating an electric oven, hob and hood, washing machine and a one and a half bowl sink and drainer