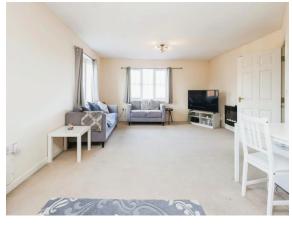

## **Apartment Entrance Hall**

Private door into hall, wall mounted electric heater, two storage cupboards, loft access and doors to

**Lounge Diner** 18' 11" x 15' 5" Max ( 5.77m x 4.70m Max )

Open plan into the kitchen area, double glazed windows to the front and side, wall mounted electric heater and electric fire