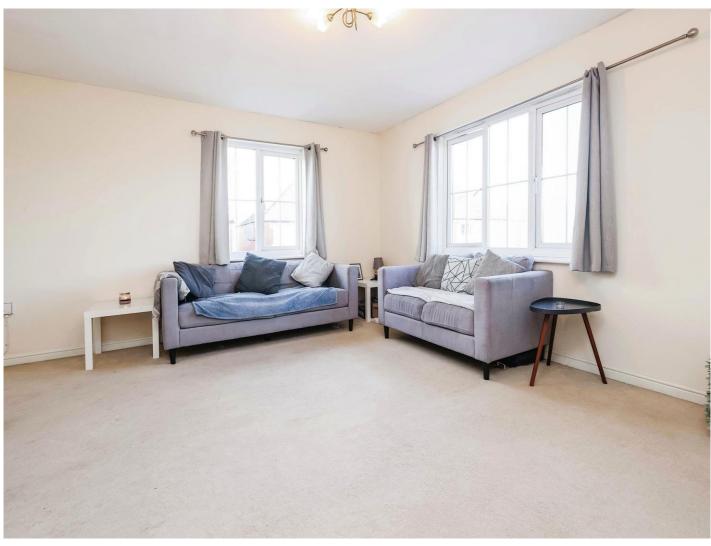

## **Apartment Entrance Hall**

Private door into hall, wall mounted electric heater, two storage cupboards, loft access and doors to

**Lounge Diner** 18' 11" x 15' 5" Max ( 5.77m x 4.70m Max )

Open plan into the kitchen area, double glazed windows to the front and side, wall mounted electric heater and electric fire