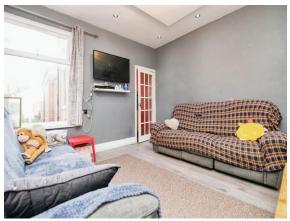

#### **Dining Room**

13' 2" x 12' 3" ( 4.01m x 3.73m ) Double glazed window to the rear, wall mounted radiator, door to the stair which rise to the first floor landing, storage and door to

### **O Property Images**

7

217 Grange Road, Kings Heath, Birmingham, West Midlands, England, B14 7RT Date: 09 August 2024 Property Ref and Version: KTH309332 - 0003