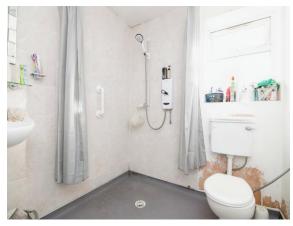

#### **Family Wet Room**

Double glazed obscure window to the rear, low level w.c, hand wash basin, electric shower and wall mounted radiator