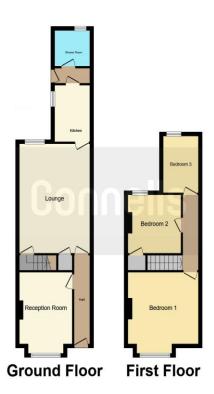

### O Floor Plan

This floorplan is for illustrative purposes only and is not drawn to scale. Measurements, floor-areas, openings and orientations are approximate. They should not be relied upon for any purpose and do not form any part of an agreement. No liability is taken for any error or mis-statement. All parties must rely on their own inspections.

#### **Entrance Hall**

Door to the front, wall mounted radiator and doors to

#### Lounge

12' 2" ommitting the bay x 10' ( 3.71m ommitting the bay x 3.05m ) Double glazed bay window to the front and wall mounted radiator

#### **Dining Room**

13' 2" x 12' 3" ( 4.01m x 3.73m ) Double glazed window to the rear, wall mounted radiator, door to the stair which rise to the first floor landing, storage and door to

#### Kitchen

9' 9" x 6' 9" ( 2.97m x 2.06m ) Double glazed window to the side, a range of wall and base units incorporating a one and a half bowl sink and drainer, electric oven, gas hob with hood over and door to

#### **Utility Area**

Door to the side, loft access and door to

#### **Family Wet Room**

Double glazed obscure window to the rear, low level w.c, hand wash basin, electric shower and wall mounted radiator

#### **First Floor Landing**

Doors to

#### Bedroom 1

13' 3" ommitting the bay x 12' 2" ( 4.04m ommitting the bay x 3.71m ) Double glazed bay window to the front and wall mounted radiator

#### Bedroom 2

12' 3" x 10' 3" (  $3.73m \times 3.12m$  ) Double glazed window to the rear, storage cupboard and wall mounted radiator

#### Bedroom 3

9' x 6' 11" (2.74m x 2.11m) Double glazed obscure window to the rear, storage and central heating boiler