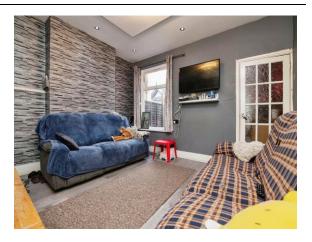

#### Lounge

12' 2" ommitting the bay x 10' ( 3.71m ommitting the bay x 3.05m ) Double glazed bay window to the front and wall mounted radiator

## **O Property Images**

**Your Connells office:** 93 High Street, Kings Heath, BIRMINGHAM, West Midlands, B14 7BW **T** 0121 443 3357 **E** kingsheath@connells.co.uk

217 Grange Road, Kings Heath, Birmingham, West Midlands, England, B14 7RT Date: 09 August 2024 Property Ref and Version: KTH309332 - 0003