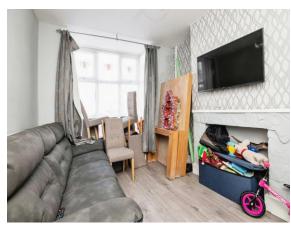

#### Lounge

12' 2" ommitting the bay x 10' ( 3.71m ommitting the bay x 3.05m ) Double glazed bay window to the front and wall mounted radiator