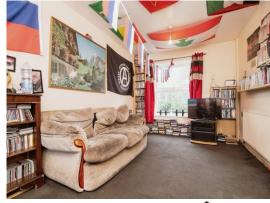

#### Lounge 15' 6" x 9' 7" ( 4.72m x 2.92m )

Double glazed window to the front and rear, wall mounted radiator