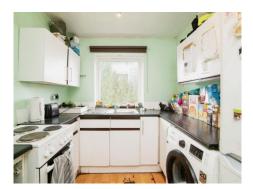

#### Kitchen 9' 7" x 7' 11" ( 2.92m x 2.41m )

Double glazed window to the rear, a range of wall and base units incorporating a single drainer sink and wall mounted radiator