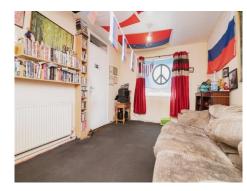

#### Lounge 15' 6" x 9' 7" ( 4.72m x 2.92m )

Double glazed window to the front and rear, wall mounted radiator