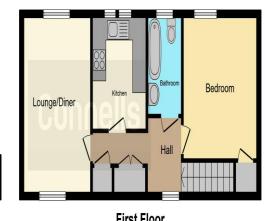

First Floor

To view this property please contact Connells on

#### Entrance

Door to the front, storage cupboard and door to

#### Vestibule

Stairs to the first floor landing

#### Landing

Double glazed window to the front, wall mounted radiator, two storage cupboards, central heating boiler and doors to

#### Lounge 15' 6" x 9' 7" ( 4.72m x 2.92m )

Double glazed window to the front and rear, wall mounted radiator

#### Kitchen 9' 7" x 7' 11" ( 2.92m x 2.41m )

Double glazed window to the rear, a range of wall and base units incorporating a single drainer sink and wall mounted radiator

#### Bedroom 12' 7" x 10' 7" ( 3.84m x 3.23m )

Double glazed window to the rear, wall mounted radiator and storage cupboard

#### Bathroom

Double glazed obscure window to the rear, bath with mixer shower over, low level w.c, hand wash basin, wall mounted radiator and loft access

Externally One Allocated Parking Space

Ground Floor