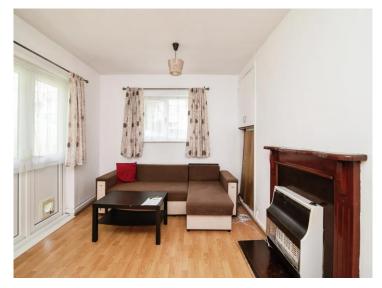

## Lounge

15' 6" x 10' 2" ( 4.72m x 3.10m )

Double glazed window to front and side, part double glazed French doors to side, central heating radiator, storage cupboard housing the wall mounted boiler and wall mounted gas fire with wooden surround.