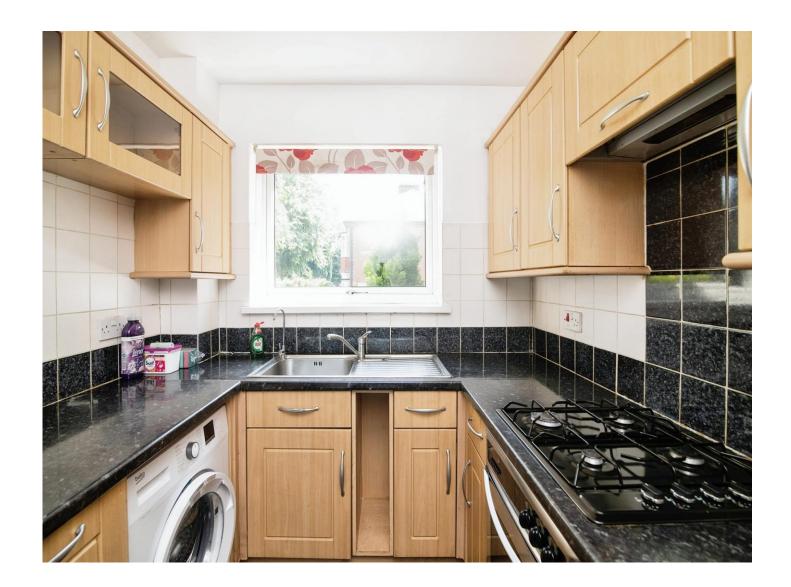

#### Kitchen

8' 9" x 7' 3" ( 2.67m x 2.21m )

Double glazed window to front, wall and base units with roll top work surface over, stainless steel single drainer sink unit with mixer tap, integrated oven, inset gas hob with tiled splashback, space and plumbing for washing machine.