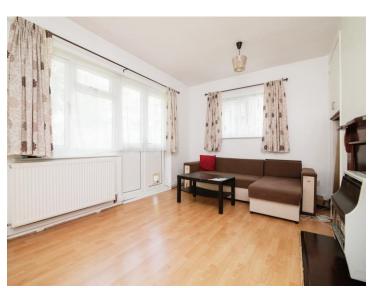

## Lounge

15' 6" x 10' 2" ( 4.72m x 3.10m )

Double glazed window to front and side, part double glazed French doors to side, central heating radiator, storage cupboard housing the wall mounted boiler and wall mounted gas fire with wooden surround.