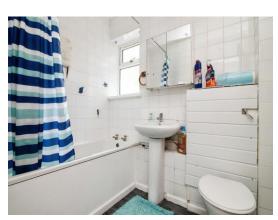

### **Bathroom**

Double glazed obscure window to front, bath unit with hot and cold tap and electric shower over, pedestal wash hand basin with mixer tap, low flush W.C and part tiled.

This floorplan is for illustrative purposes only and is not drawn to scale. Measurements, floor-areas, openings and orientations are approximate. They should not be relied upon for any purpose and do not form any part of an agreement. No liability is taken for any error or mis-statement. All parties must rely on their own inspections.