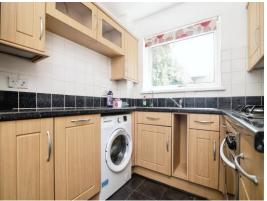

#### Kitchen

8' 9" x 7' 3" ( 2.67m x 2.21m )

Double glazed window to front, wall and base units with roll top work surface over, stainless steel single drainer sink unit with mixer tap, integrated oven, inset gas hob with tiled splashback, space and plumbing for washing machine.