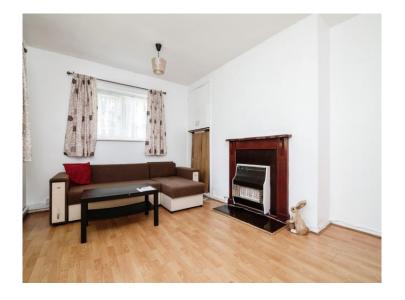

## Lounge

15' 6" x 10' 2" ( 4.72m x 3.10m )

Double glazed window to front and side, part double glazed French doors to side, central heating radiator, storage cupboard housing the wall mounted boiler and wall mounted gas fire with wooden surround.