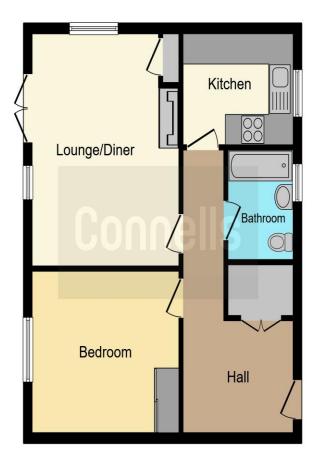

### **Bathroom**

Double glazed obscure window to front, bath unit with hot and cold tap and electric shower over, pedestal wash hand basin with mixer tap, low flush W.C and part tiled.

This floorplan is for illustrative purposes only and is not drawn to scale. Measurements, floor-areas, openings and orientations are approximate. They should not be relied upon for any purpose and do not form any part of an agreement. No liability is taken for any error or mis-statement. All parties must rely on their own inspections.