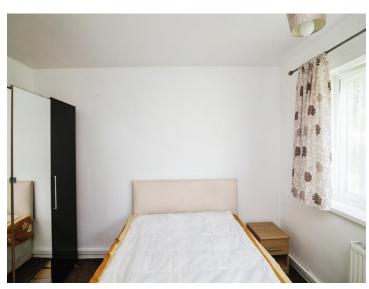

### **Bedroom One**

11' 7" x 10' Max (  $3.53 m \times 3.05 m \text{ Max}$  ) Double glazed window to side and central heating radiator.