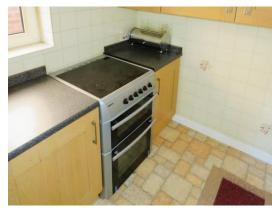

#### Kitchen

7' 2" x 5' 8" (2.18m x 1.73m)

Accessed off from the lounge, double glazed window to the rear, wall and base units, roll top work surface over, stainless steel single drainer sink unit with mixer tap, space for electric cooker, space for fridge freezer and part tiled.