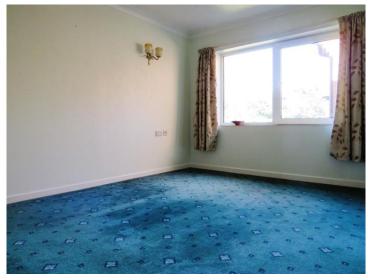

#### Lounge

14' 3" x 11' 7" (4.34m x 3.53m)

Double glazed window to rear overlooking communal garden, wall mounted electric storage heater, TV point, two wall mounted light points, door to storage cupboard housing the hot water tank and electric meter.