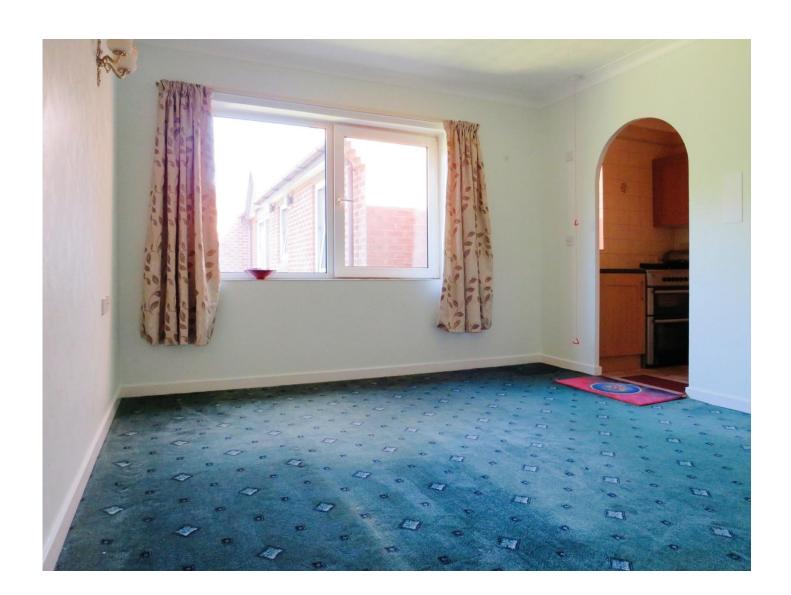

#### Lounge

14' 3" x 11' 7" (4.34m x 3.53m)

Double glazed window to rear overlooking communal garden, wall mounted electric storage heater, TV point, two wall mounted light points, door to storage cupboard housing the hot water tank and electric meter.