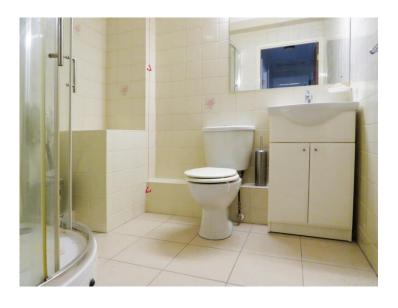

#### **Shower Room**

Shower cubicle with wall mounted electric shower, wall mounted sink with storage cupboard below, low flush W/C, wall mounted electric heater, wall mounted extractor fan and fully tiled.