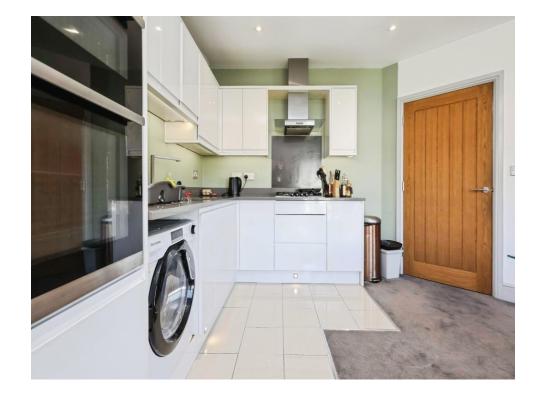

## **Property Description**

This stylish two-bedroom first-floor apartment, ideally located on Hagley Road, offers a modern and comfortable living experience. The apartment boasts an open-plan kitchen, dining, and living area that is spacious, light-filled, and perfect for both relaxing and entertaining. The kitchen is designed to a high standard, featuring space for a washing machine and fridge-freezer, as well as integrated appliances including a double oven, stove, and fan extractor. The kitchen also includes matching wall and base units, providing ample storage space.

#### Kitchen

19' 2" x 12' 1" ( 5.84m x 3.68m )

spotlights, space for washing machine, space for fridge/freezer, integrated double oven, stove, fan extractor, matching wall an base units