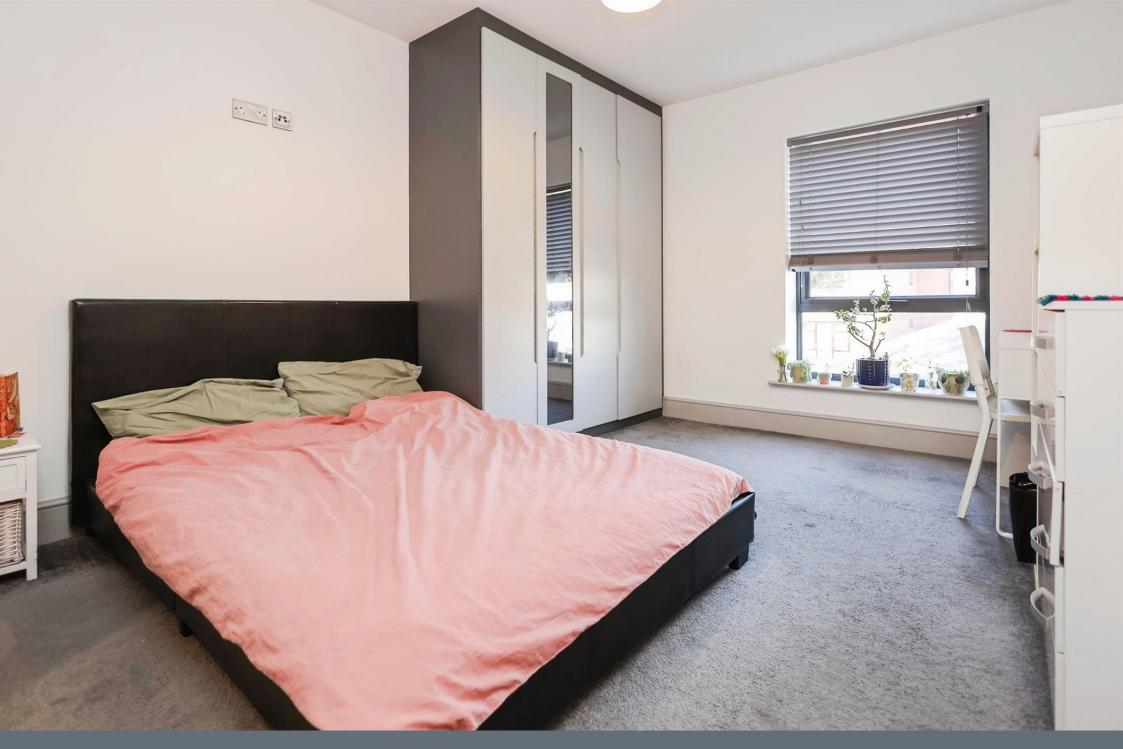

The second bedroom is equally spacious and features fitted wardrobes, a ceiling light point, and a panelled radiator, making it a comfortable space that can easily serve as a guest room, office, or personal retreat.

#### **Bedroom 2**

16' 9" x 8' 7" ( 5.11m x 2.62m )

fitted wardrobes, two ceiling light points, panelled radiator, two windows to front elevation.