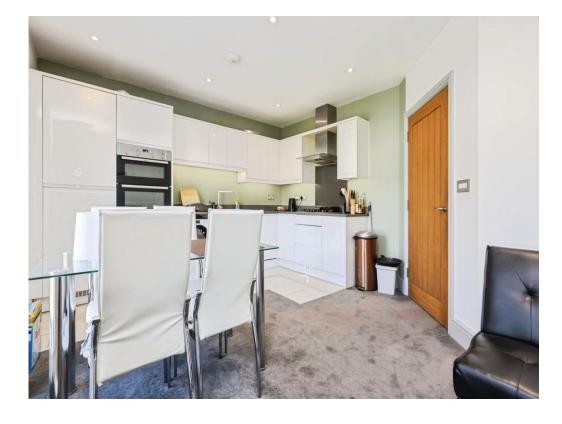

## **Property Description**

This stylish two-bedroom first-floor apartment, ideally located on Hagley Road, offers a modern and comfortable living experience. The apartment boasts an open-plan kitchen, dining, and living area that is spacious, light-filled, and perfect for both relaxing and entertaining. The kitchen is designed to a high standard, featuring space for a washing machine and fridge-freezer, as well as integrated appliances including a double oven, stove, and fan extractor. The kitchen also includes matching wall and base units, providing ample storage space.

## Lounge

open plan kitchen/living space, TV point, spotlights, panelled radiator, two windows to front elevation.

#### Kitchen

19' 2" x 12' 1" ( 5.84m x 3.68m )

spotlights, space for washing machine, space for fridge/freezer, integrated double oven, stove, fan extractor, matching wall an base units