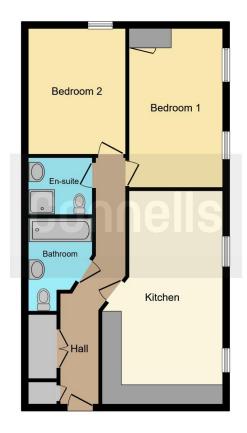

## **Property Description**

This stylish two-bedroom first-floor apartment, ideally located on Hagley Road, offers a modern and comfortable living experience. The apartment boasts an open-plan kitchen, dining, and living area that is spacious, light-filled, and perfect for both relaxing and entertaining. The kitchen is designed to a high standard, featuring space for a washing machine and fridge-freezer, as well as integrated appliances including a double oven, stove, and fan extractor. The kitchen also includes matching wall and base units, providing ample storage space.

The first bedroom is generously sized, offering plenty of room for furnishings and personal touches. It also benefits from fitted wardrobes and a private en-suite bathroom, which is equipped with a walk-in shower, hand basin, and low flush WC, creating a perfect space for relaxation and privacy.

The second bedroom is equally spacious and features fitted wardrobes, a ceiling light point, and a panelled radiator, making it a comfortable space that can easily serve as a guest room, office, or personal retreat.

The family bathroom, located just off the hallway, is complete with a panelled bath and shower overhead, a low flush WC, and a hand basin, all finished to a modern standard.

Additional to this living space, the property also includes parking, offering convenience and ease of access.

#### Kitchen

19' 2" x 12' 1" ( 5.84m x 3.68m )

spotlights, space for washing machine, space for fridge/freezer, integrated double oven, stove, fan extractor, matching wall an base units

#### **Entrance Hall**

spotlights, panelled radiator, doors off

#### **Bedroom 1**

13' 2" x 10' 6" ( 4.01m x 3.20m )

fitted wardrobe, ceiling light point, panelled radiator

## Ensuite

walk in shower, fully tiled, hand basin, low flush w.c

#### **Bedroom 2**

16' 9" x 8' 7" ( 5.11m x 2.62m )

fitted wardrobes, two ceiling light points, panelled radiator, two windows to front elevation.

# **Bathroom**

panelled bath with shower overhead, low flush w.c, hand basin, spotlights, fully tiled, heated towel rail

Residential Sales & Lettings | Mortgage Services | Conveyancing | Surveyors | Land & New Homes

This floor plan is for illustrative purposes only. It is not drawn to scale. Any measurements, floor areas (including any total floor area), openings and orientation are approximate. No details are guaranteed, they cannot be relied upon for any purpose and they do not form part of any agreement. No liability is taken for any error, omission or misstatement. A party must rely upon its own inspection(s). Powered by www.focalagent.com