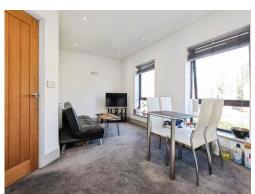

## Lounge

open plan kitchen/living space, TV point, spotlights, panelled radiator, two windows to front elevation.

#### **Entrance Hall**

spotlights, panelled radiator, doors off