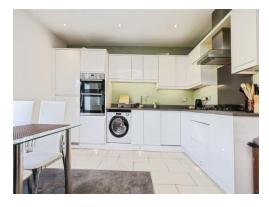

## **Property Description**

This stylish two-bedroom first-floor apartment, ideally located on Hagley Road, offers a modern and comfortable living experience. The apartment boasts an open-plan kitchen, dining, and living area that is spacious, light-filled, and perfect for both relaxing and entertaining. The kitchen is designed to a high standard, featuring space for a washing machine and fridge-freezer, as well as integrated appliances including a double oven, stove, and fan extractor. The kitchen also includes matching wall and base units, providing ample storage space.

#### Kitchen

19' 2" x 12' 1" ( 5.84m x 3.68m )

spotlights, space for washing machine, space for fridge/freezer, integrated double oven, stove, fan extractor, matching wall an base units