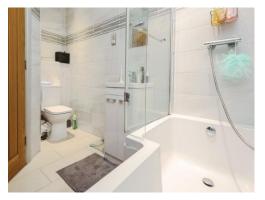

The family bathroom, located just off the hallway, is complete with a panelled bath and shower overhead, a low flush WC, and a hand basin, all finished to a modern standard.

Additional to this living space, the property also includes parking, offering convenience and ease of access.

# **Bathroom**

panelled bath with shower overhead, low flush w.c, hand basin, spotlights, fully tiled, heated towel rail

Residential Sales & Lettings | Mortgage Services | Conveyancing | Surveyors | Land & New Homes