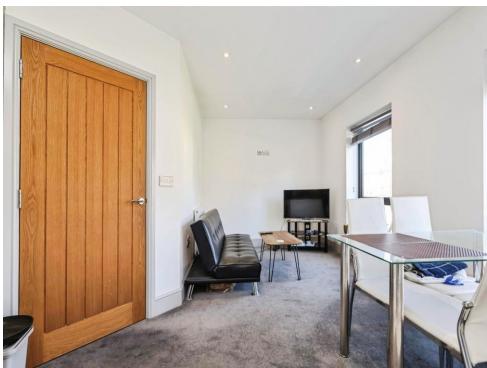

## Lounge

open plan kitchen/living space, TV point, spotlights, panelled radiator, two windows to front elevation.