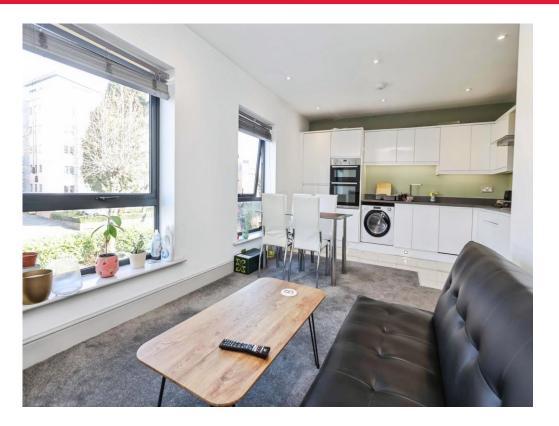

## **Property Description**

This stylish two-bedroom first-floor apartment, ideally located on Hagley Road, offers a modern and comfortable living experience. The apartment boasts an open-plan kitchen, dining, and living area that is spacious, light-filled, and perfect for both relaxing and entertaining. The kitchen is designed to a high standard, featuring space for a washing machine and fridge-freezer, as well as integrated appliances including a double oven, stove, and fan extractor. The kitchen also includes matching wall and base units, providing ample storage space.

## Lounge

open plan kitchen/living space, TV point, spotlights, panelled radiator, two windows to front elevation.

#### Kitchen

19' 2" x 12' 1" ( 5.84m x 3.68m )

spotlights, space for washing machine, space for fridge/freezer, integrated double oven, stove, fan extractor, matching wall an base units