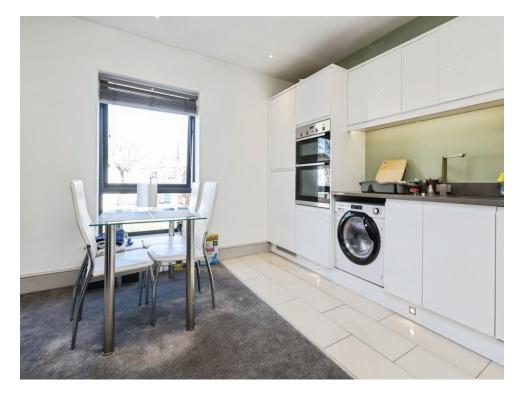

## **Property Description**

This stylish two-bedroom first-floor apartment, ideally located on Hagley Road, offers a modern and comfortable living experience. The apartment boasts an open-plan kitchen, dining, and living area that is spacious, light-filled, and perfect for both relaxing and entertaining. The kitchen is designed to a high standard, featuring space for a washing machine and fridge-freezer, as well as integrated appliances including a double oven, stove, and fan extractor. The kitchen also includes matching wall and base units, providing ample storage space.

#### Kitchen

19' 2" x 12' 1" ( 5.84m x 3.68m )

spotlights, space for washing machine, space for fridge/freezer, integrated double oven, stove, fan extractor, matching wall an base units