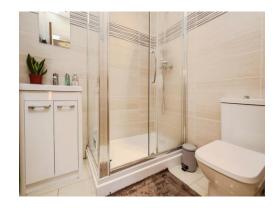

The first bedroom is generously sized, offering plenty of room for furnishings and personal touches. It also benefits from fitted wardrobes and a private en-suite bathroom, which is equipped with a walk-in shower, hand basin, and low flush WC, creating a perfect space for relaxation and privacy.

## Ensuite

walk in shower, fully tiled, hand basin, low flush w.c