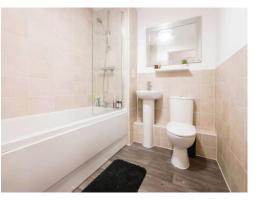

#### Bathroom

Modern suite comprising of panelled bath with shower screen and shower, wash hand basin with mixer tap, low flus w.c, heated towel rail, shavers point, extractor fan, part tiling.