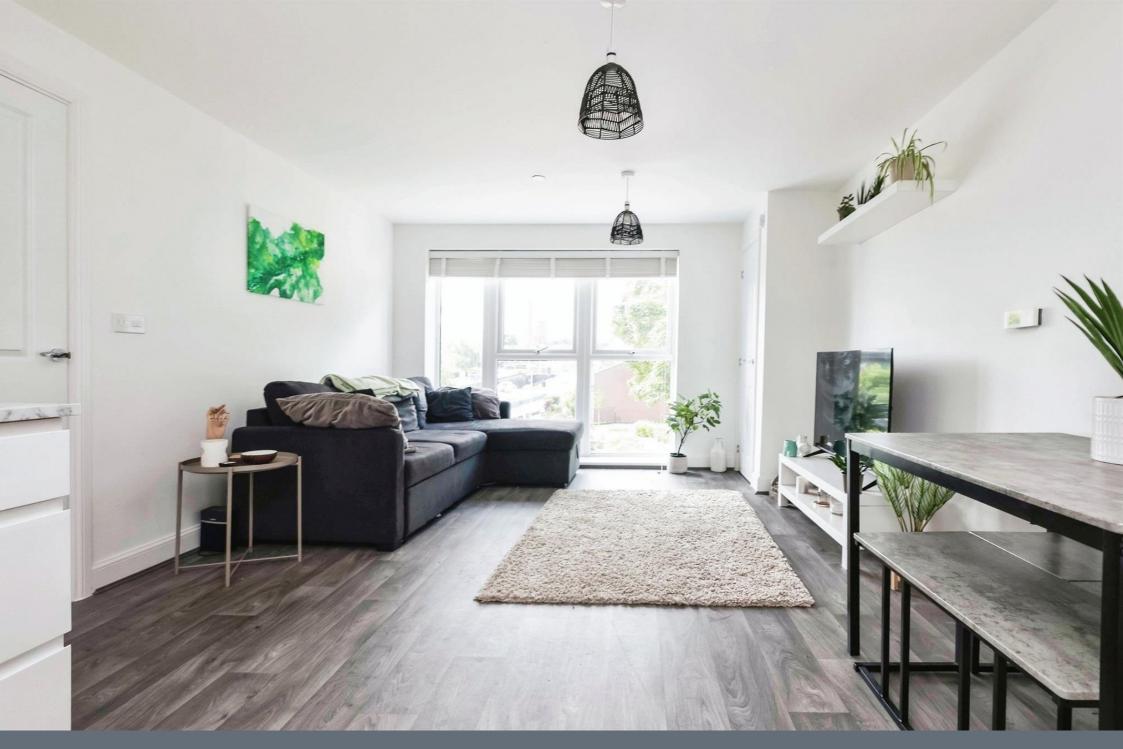

The open-plan kitchen with adjoining family and dining areas provides an excellent setting for hosting gatherings, and the relaxing lounge area and the spacious main bedroom, as well as the family lounge boasting a generously-sized window that fills the space with abundant natural light

## Open Plan Kitchen/Lounge

22' x 12' 3" ( 6.71m x 3.73m )

Lounge Area

Ceiling light point, t.v point, storage cupboard, full height double glazed window offering lots of natural light, slimline electric heater, this open plan living offers an ideal space for a dining table and chairs.