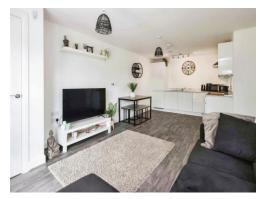

## Open Plan Kitchen/Lounge

22' x 12' 3" ( 6.71m x 3.73m )

Lounge Area

Ceiling light point, t.v point, storage cupboard, full height double glazed window offering lots of natural light, slimline electric heater, this open plan living offers an ideal space for a dining table and chairs.