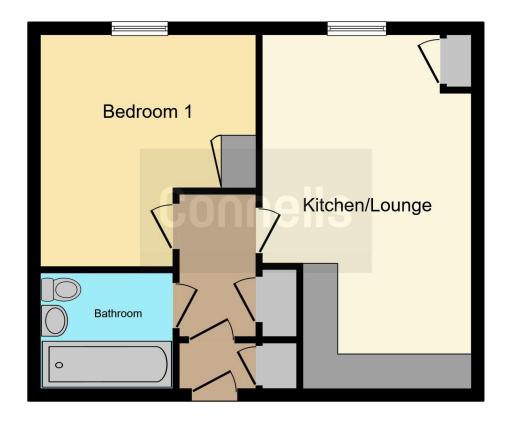

# **Entrance Hallway**

Two Ceiling light points, two storage cupboards, door intercom system.

## Open Plan Kitchen/Lounge

22' x 12' 3" ( 6.71m x 3.73m )

Lounge Area

Ceiling light point, t.v point, storage cupboard, full height double glazed window offering lots of natural light, slimline electric heater, this open plan living offers an ideal space for a dining table and chairs.

#### Kitchen Area

Fitted with high gloss matching wall and base units, integrated fridge freezer, integrated washing machine, induction hob, fitted oven, extractor fan, sink with mixer tap and drainer.

#### **Double Bedroom**

14' 7" x 10' 8" ( 4.45m x 3.25m )

Double bedroom, full-length double-glazed window offering lots of natural light, panelled radiator, stylish double fitted wardrobe with mirrored doors.

#### Bathroom

Modern suite comprising of panelled bath with shower screen and shower, wash hand basin with mixer tap, low flus w.c, heated towel rail, shavers point, extractor fan, part tiling.