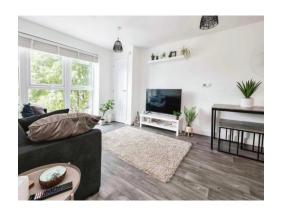

The open-plan kitchen with adjoining family and dining areas provides an excellent setting for hosting gatherings, and the relaxing lounge area and the spacious main bedroom, as well as the family lounge boasting a generously-sized window that fills the space with abundant natural light

## Open Plan Kitchen/Lounge

22' x 12' 3" ( 6.71m x 3.73m )

Lounge Area

Ceiling light point, t.v point, storage cupboard, full height double glazed window offering lots of natural light, slimline electric heater, this open plan living offers an ideal space for a dining table and chairs.