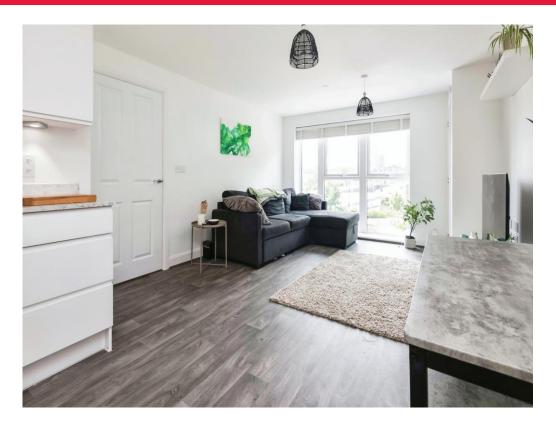

## Open Plan Kitchen/Lounge

22' x 12' 3" ( 6.71m x 3.73m )

Lounge Area

Ceiling light point, t.v point, storage cupboard, full height double glazed window offering lots of natural light, slimline electric heater, this open plan living offers an ideal space for a dining table and chairs.

The open-plan kitchen with adjoining family and dining areas provides an excellent setting for hosting gatherings, and the relaxing lounge area and the spacious main bedroom, as well as the family lounge boasting a generously-sized window that fills the space with abundant natural light