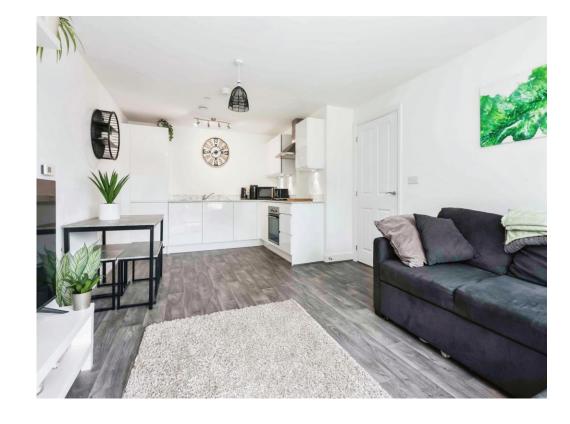

## **Property Description**

The apartment benefits from a contemporary open plan lounge and kitchen with built-in appliances, double bedroom, modern fitted family bathroom suite and a secure and allocated parking space.

The open-plan kitchen with adjoining family and dining areas provides an excellent setting for hosting gatherings, and the relaxing lounge area and the spacious main bedroom, as well as the family lounge boasting a generously-sized window that fills the space with abundant natural light

## Open Plan Kitchen/Lounge

22' x 12' 3" ( 6.71m x 3.73m )

Lounge Area

Ceiling light point, t.v point, storage cupboard, full height double glazed window offering lots of natural light, slimline electric heater, this open plan living offers an ideal space for a dining table and chairs.

#### Kitchen Area

Fitted with high gloss matching wall and base units, integrated fridge freezer, integrated washing machine, induction hob, fitted oven, extractor fan, sink with mixer tap and drainer.