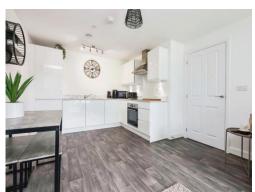

#### Kitchen Area

Fitted with high gloss matching wall and base units, integrated fridge freezer, integrated washing machine, induction hob, fitted oven, extractor fan, sink with mixer tap and drainer.