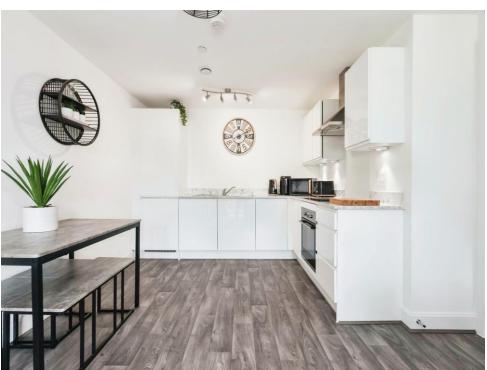

#### Kitchen Area

Fitted with high gloss matching wall and base units, integrated fridge freezer, integrated washing machine, induction hob, fitted oven, extractor fan, sink with mixer tap and drainer.