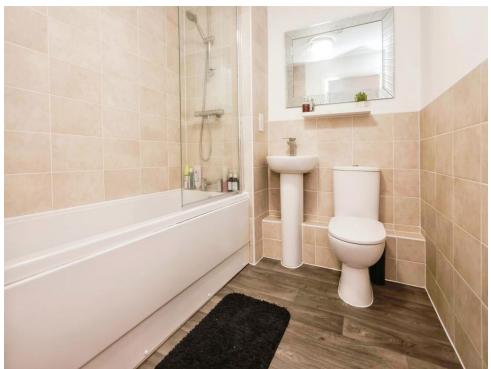

#### Bathroom

Modern suite comprising of panelled bath with shower screen and shower, wash hand basin with mixer tap, low flus w.c, heated towel rail, shavers point, extractor fan, part tiling.