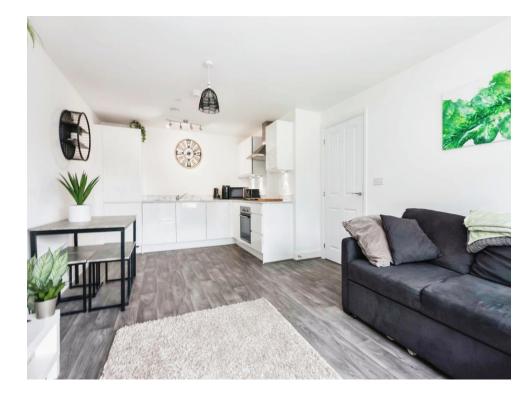

## **Property Description**

The apartment benefits from a contemporary open plan lounge and kitchen with built-in appliances, double bedroom, modern fitted family bathroom suite and a secure and allocated parking space.

The open-plan kitchen with adjoining family and dining areas provides an excellent setting for hosting gatherings, and the relaxing lounge area and the spacious main bedroom, as well as the family lounge boasting a generously-sized window that fills the space with abundant natural light

## Open Plan Kitchen/Lounge

22' x 12' 3" ( 6.71m x 3.73m )

Lounge Area

Ceiling light point, t.v point, storage cupboard, full height double glazed window offering lots of natural light, slimline electric heater, this open plan living offers an ideal space for a dining table and chairs.

#### Kitchen Area

Fitted with high gloss matching wall and base units, integrated fridge freezer, integrated washing machine, induction hob, fitted oven, extractor fan, sink with mixer tap and drainer.