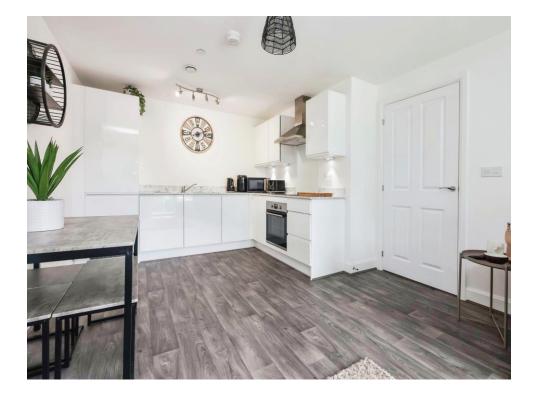

#### Kitchen Area

Fitted with high gloss matching wall and base units, integrated fridge freezer, integrated washing machine, induction hob, fitted oven, extractor fan, sink with mixer tap and drainer.