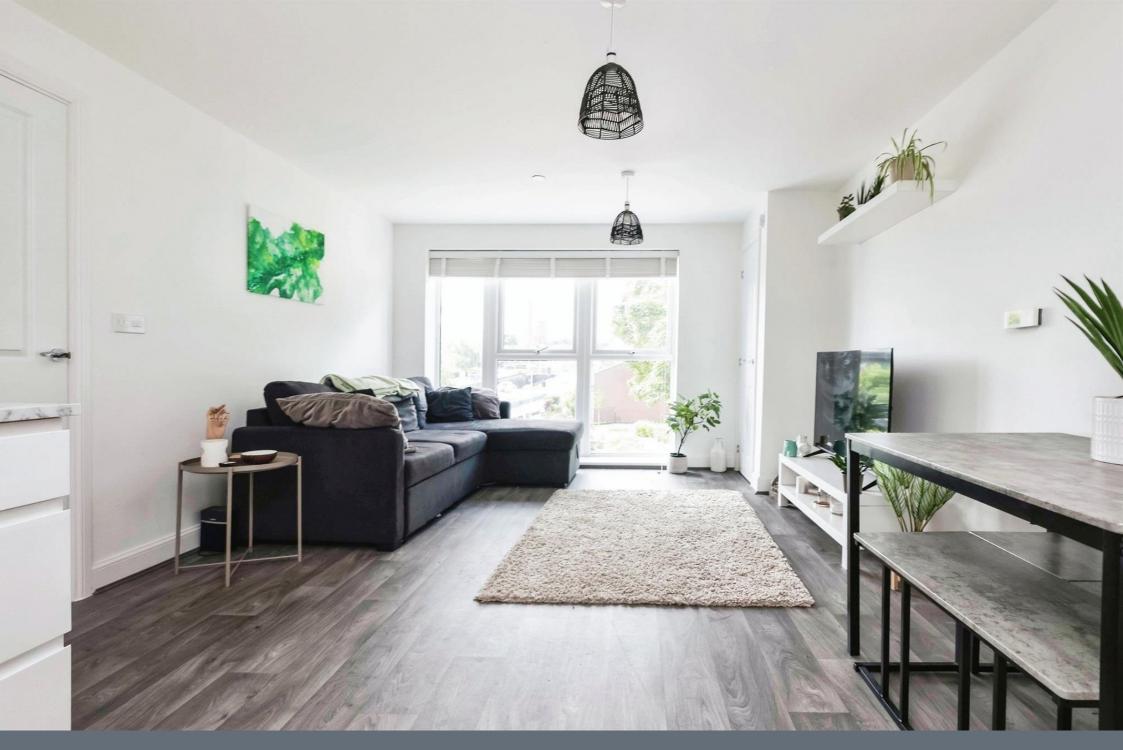

# **Open Plan Kitchen/Lounge**

22' x 12' 3" ( 6.71m x 3.73m ) Lounge Area

Ceiling light point, t.v point, storage cupboard, full height double glazed window offering lots of natural light, slimline electric heater, this open plan living offers an ideal space for a dining table and chairs.

#### Kitchen Area

Fitted with high gloss matching wall and base units, integrated fridge freezer, integrated washing machine, induction hob, fitted oven, extractor fan, sink with mixer tap and drainer.