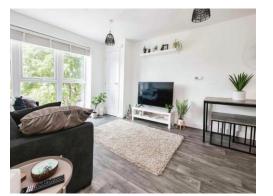

# **Open Plan Kitchen/Lounge**

22' x 12' 3" ( 6.71m x 3.73m ) Lounge Area

Ceiling light point, t.v point, storage cupboard, full height double glazed window offering lots of natural light, slimline electric heater, this open plan living offers an ideal space for a dining table and chairs.