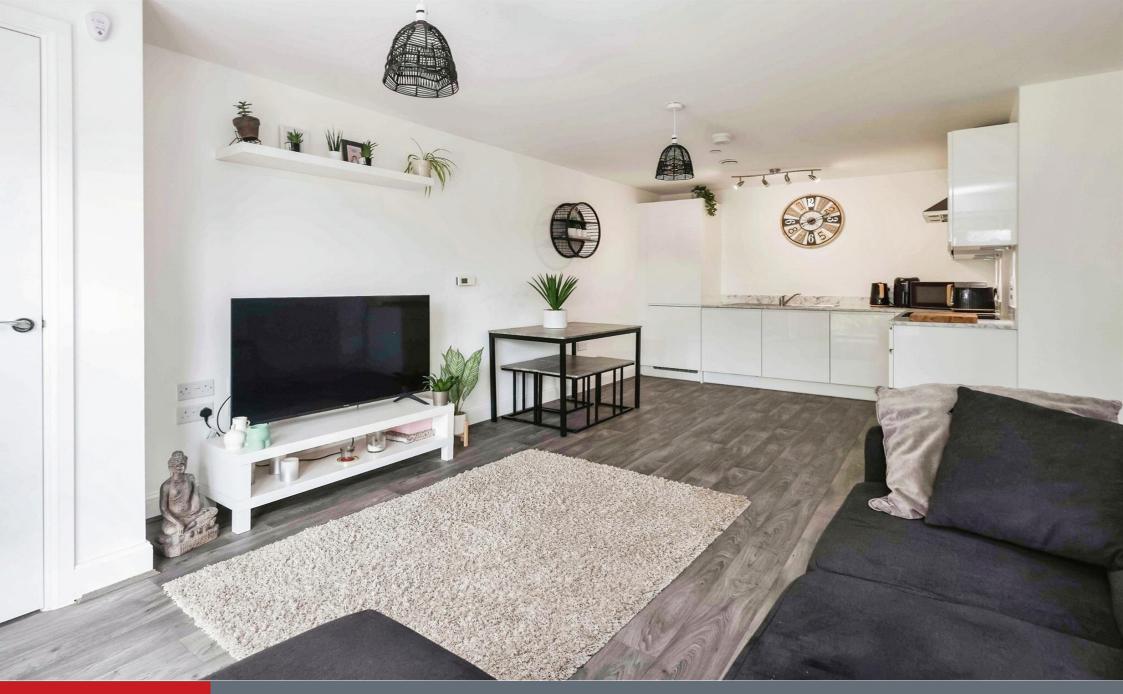

# **Open Plan Kitchen/Lounge**

22' x 12' 3" ( 6.71m x 3.73m ) Lounge Area

Ceiling light point, t.v point, storage cupboard, full height double glazed window offering lots of natural light, slimline electric heater, this open plan living offers an ideal space for a dining table and chairs.

#### Kitchen Area

Fitted with high gloss matching wall and base units, integrated fridge freezer, integrated washing machine, induction hob, fitted oven, extractor fan, sink with mixer tap and drainer.

#### **Double Bedroom**

14' 7" x 10' 8" max ( 4.45m x 3.25m max )

Double bedroom, full-length double-glazed window offering lots of natural light, panelled radiator, stylish double fitted wardrobe with mirrored doors.