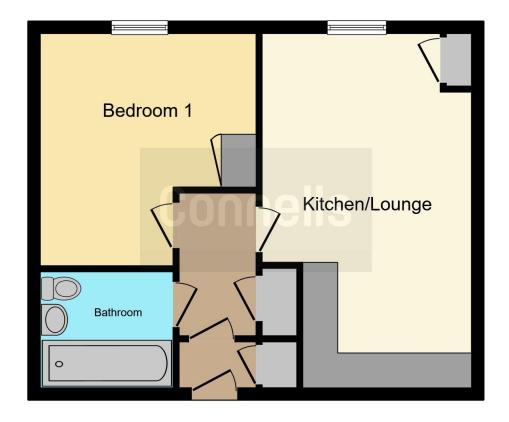

# **Property Description**

The apartment benefits from a contemporary open plan lounge and kitchen with built-in appliances, double bedroom, modern fitted family bathroom suite and a secure and allocated parking space.

#### General

This stunning one-bedroom apartment is situated on the top floor of a modern development with door intercom system, leading to all communal areas with staircase rising.

## **Entrance Hallway**

Two Ceiling light points, two storage cupboards, door intercom system.

# **Open Plan Kitchen/Lounge**

22' x 12' 3" ( 6.71m x 3.73m ) Lounge Area

Ceiling light point, t.v point, storage cupboard, full height double glazed window offering lots of natural light, slimline electric heater, this open plan living offers an ideal space for a dining table and chairs.

#### Kitchen Area

Fitted with high gloss matching wall and base units, integrated fridge freezer, integrated washing machine, induction hob, fitted oven, extractor fan, sink with mixer tap and drainer.

#### **Double Bedroom**

14' 7" x 10' 8" max ( 4.45m x 3.25m max )

Double bedroom, full-length double-glazed window offering lots of natural light, panelled radiator, stylish double fitted wardrobe with mirrored doors.

#### Bathroom

Modern suite comprising of panelled bath with shower screen and shower, wash hand basin with mixer tap, low flus w.c, heated towel rail, shavers point, extractor fan, part tiling.