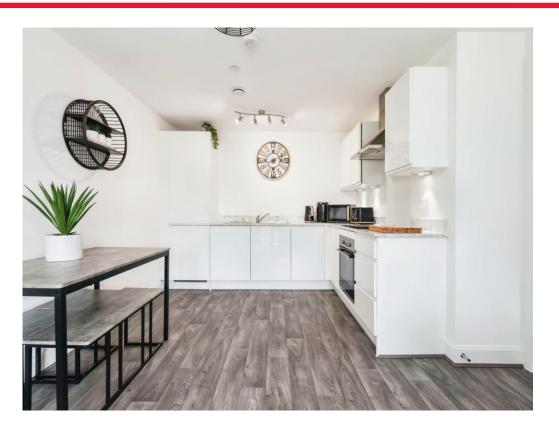

# **Open Plan Kitchen/Lounge**

22' x 12' 3" ( 6.71m x 3.73m ) Lounge Area

Ceiling light point, t.v point, storage cupboard, full height double glazed window offering lots of natural light, slimline electric heater, this open plan living offers an ideal space for a dining table and chairs.

#### Kitchen Area

Fitted with high gloss matching wall and base units, integrated fridge freezer, integrated washing machine, induction hob, fitted oven, extractor fan, sink with mixer tap and drainer.