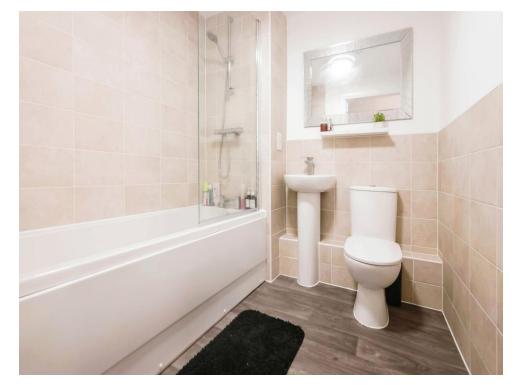

#### Bathroom

Modern suite comprising of panelled bath with shower screen and shower, wash hand basin with mixer tap, low flus w.c, heated towel rail, shavers point, extractor fan, part tiling.