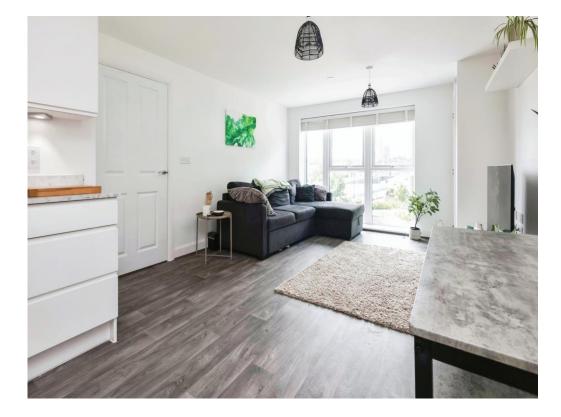

# **Open Plan Kitchen/Lounge**

22' x 12' 3" ( 6.71m x 3.73m ) Lounge Area

Ceiling light point, t.v point, storage cupboard, full height double glazed window offering lots of natural light, slimline electric heater, this open plan living offers an ideal space for a dining table and chairs.

#### Kitchen Area

Fitted with high gloss matching wall and base units, integrated fridge freezer, integrated washing machine, induction hob, fitted oven, extractor fan, sink with mixer tap and drainer.