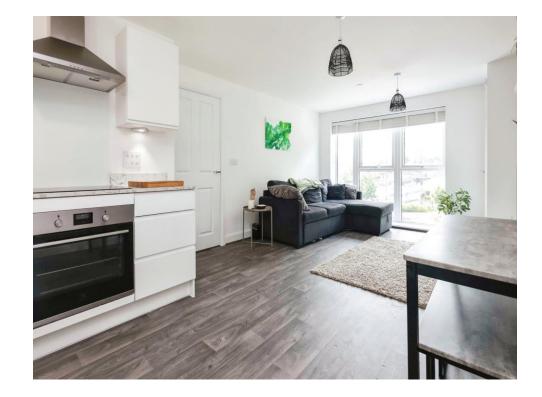

# **Open Plan Kitchen/Lounge**

22' x 12' 3" ( 6.71m x 3.73m ) Lounge Area

Ceiling light point, t.v point, storage cupboard, full height double glazed window offering lots of natural light, slimline electric heater, this open plan living offers an ideal space for a dining table and chairs.

#### Kitchen Area

Fitted with high gloss matching wall and base units, integrated fridge freezer, integrated washing machine, induction hob, fitted oven, extractor fan, sink with mixer tap and drainer.