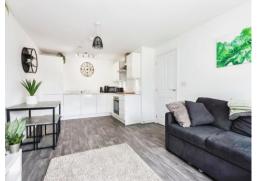

# **Open Plan Kitchen/Lounge**

22' x 12' 3" ( 6.71m x 3.73m ) Lounge Area

Ceiling light point, t.v point, storage cupboard, full height double glazed window offering lots of natural light, slimline electric heater, this open plan living offers an ideal space for a dining table and chairs.

#### Kitchen Area

Fitted with high gloss matching wall and base units, integrated fridge freezer, integrated washing machine, induction hob, fitted oven, extractor fan, sink with mixer tap and drainer.