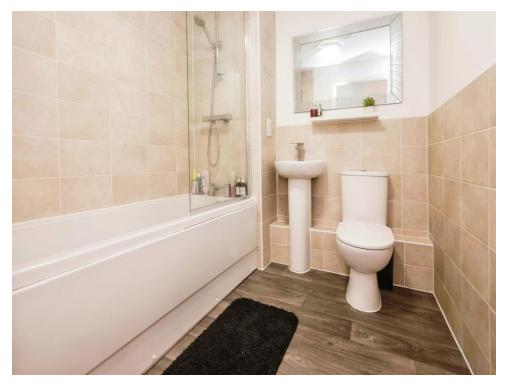

#### Bathroom

Modern suite comprising of panelled bath with shower screen and shower, wash hand basin with mixer tap, low flus w.c, heated towel rail, shavers point, extractor fan, part tiling.