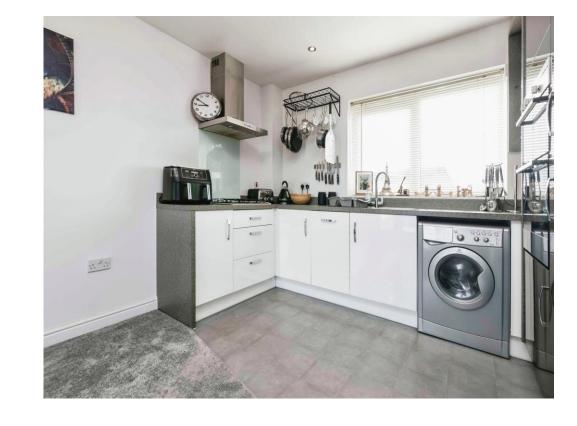

## **Property Description**

The property in brief comprises secure entry, hall with a good size storage cupboard, open plan lounge/kitchen/diner with a fully fitted kitchen including an integrated fridge, freezer, dishwasher, four ring gas hob, fitted oven, extractor, a set of French doors out to balcony, which is such a pleasurable extra for apartment living, one double bedroom with built in wardrobes, modern bathroom with shower over and heated towel rail.

### **Open Plan Living**

9' 10" x 17' 8" ( 3.00m x 5.38m )

Ceiling light point, ceiling spot lights, panelled radiator, base units, sink with drainer and mixer tap, fitted dish washer, fitted fridge freezer, washing machine, double glazed window, fitted oven , 4 ring gas hob with splashback, extractor fan, balcony with outside light.