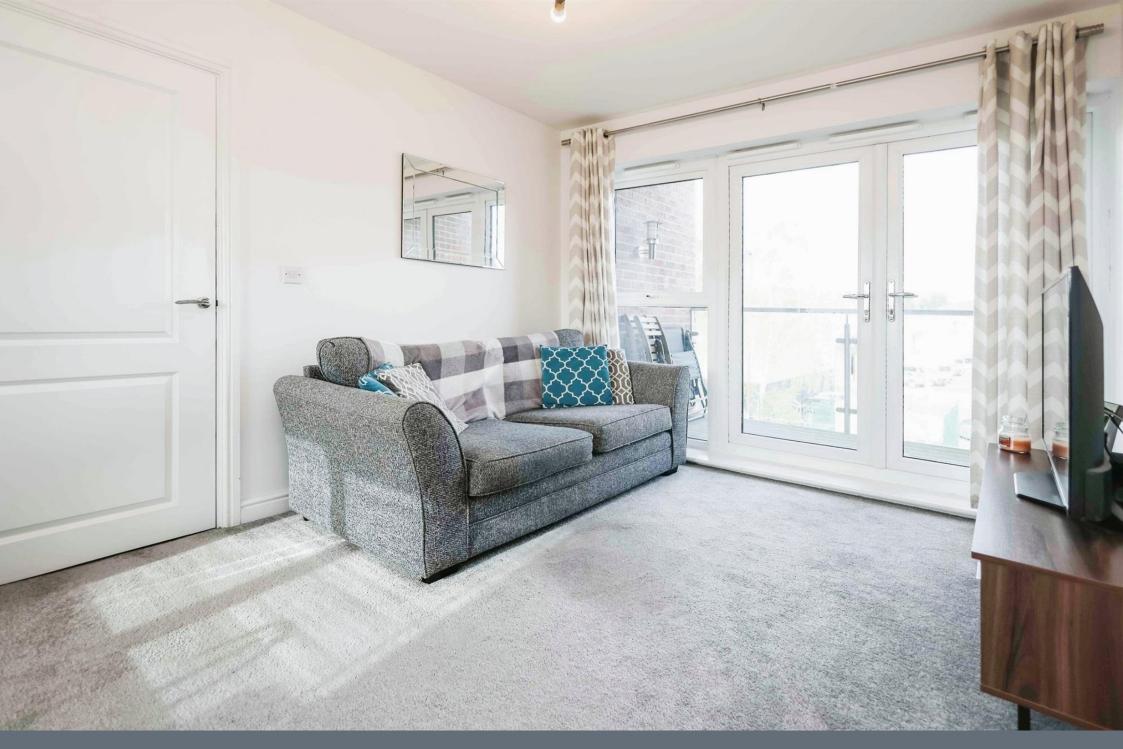

### **Open Plan Living**

9' 10" x 17' 8" ( 3.00m x 5.38m )

Ceiling light point, ceiling spot lights, panelled radiator, base units, sink with drainer and mixer tap, fitted dish washer, fitted fridge freezer, washing machine, double glazed window, fitted oven , 4 ring gas hob with splashback, extractor fan, balcony with outside light.