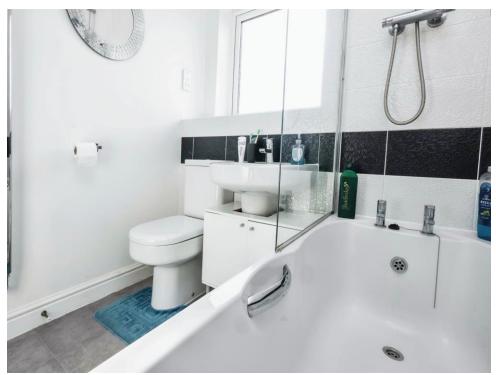

#### Bathroom

Ceiling light point, extractor fan, double glazed frosted window, low flush w.c, sink with vanity unit, panelled bath with shower overhead, part tiled, shower point, heated towel rail.

This floor plan is for illustrative purposes only. It is not drawn to scale. Any measurements, floor areas (including any total floor area), openings and orientation are approximate. No details are guaranteed, they cannot be relied upon for any purpose and they do not form part of any agreement. No liability is taken for any error, omission or misstatement. A party must rely upon its own inspection(s). Powered by www.focalagent.com