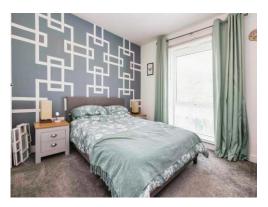

#### **Bedroom**

10' 9" x 9' 8" ( 3.28m x 2.95m )

Ceiling light point, full length double glazed window, built in wardrobe, panelled radiator.