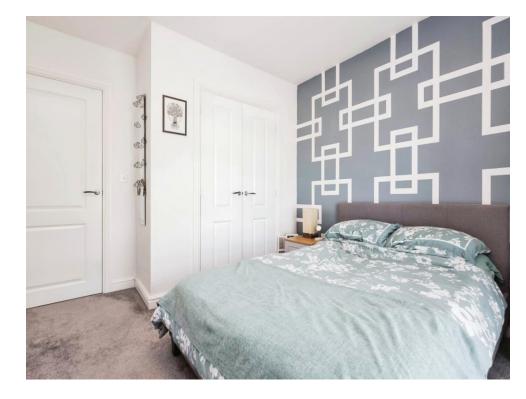

#### **Bedroom**

10' 9" x 9' 8" ( 3.28m x 2.95m )

Ceiling light point, full length double glazed window, built in wardrobe, panelled radiator.