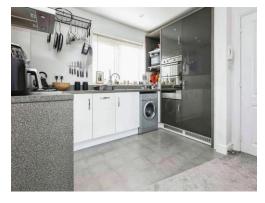

## **Property Description**

The property in brief comprises secure entry, hall with a good size storage cupboard, open plan lounge/kitchen/diner with a fully fitted kitchen including an integrated fridge, freezer, dishwasher, four ring gas hob, fitted oven, extractor, a set of French doors out to balcony, which is such a pleasurable extra for apartment living, one double bedroom with built in wardrobes, modern bathroom with shower over and heated towel rail.

### **Open Plan Living**

9' 10" x 17' 8" ( 3.00m x 5.38m )

Ceiling light point, ceiling spot lights, panelled radiator, base units, sink with drainer and mixer tap, fitted dish washer, fitted fridge freezer, washing machine, double glazed window, fitted oven , 4 ring gas hob with splashback, extractor fan, balcony with outside light.