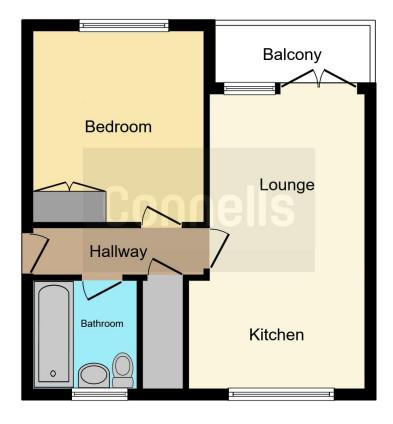

## **Property Description**

The property in brief comprises secure entry, hall with a good size storage cupboard, open plan lounge/kitchen/diner with a fully fitted kitchen including an integrated fridge, freezer, dishwasher, four ring gas hob, fitted oven, extractor, a set of French doors out to balcony, which is such a pleasurable extra for apartment living, one double bedroom with built in wardrobes, modern bathroom with shower over and heated towel rail.

### **Entrance Hallway**

Ceiling light point, storage cupboard, wall mounted boiler, loft access.

### **Open Plan Living**

9' 10" x 17' 8" ( 3.00m x 5.38m )

Ceiling light point, ceiling spot lights, panelled radiator, base units, sink with drainer and mixer tap, fitted dish washer, fitted fridge freezer, washing machine, double glazed window, fitted oven , 4 ring gas hob with splashback, extractor fan, balcony with outside light.

#### **Bedroom**

10' 9" x 9' 8" ( 3.28m x 2.95m )

Ceiling light point, full length double glazed window, built in wardrobe, panelled radiator.

#### Bathroom

Ceiling light point, extractor fan, double glazed frosted window, low flush w.c, sink with vanity unit, panelled bath with shower overhead, part tiled, shower point, heated towel rail.

This floor plan is for illustrative purposes only. It is not drawn to scale. Any measurements, floor areas (including any total floor area), openings and orientation are approximate. No details are guaranteed, they cannot be relied upon for any purpose and they do not form part of any agreement. No liability is taken for any error, omission or misstatement. A party must rely upon its own inspection(s). Powered by www.focalagent.com