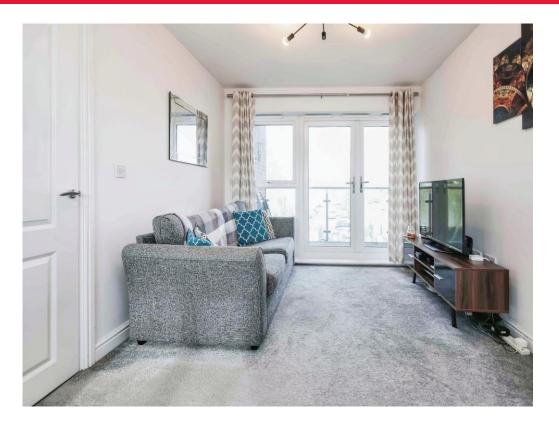

## **Property Description**

The property in brief comprises secure entry, hall with a good size storage cupboard, open plan lounge/kitchen/diner with a fully fitted kitchen including an integrated fridge, freezer, dishwasher, four ring gas hob, fitted oven, extractor, a set of French doors out to balcony, which is such a pleasurable extra for apartment living, one double bedroom with built in wardrobes, modern bathroom with shower over and heated towel rail.

### **Open Plan Living**

9' 10" x 17' 8" ( 3.00m x 5.38m )

Ceiling light point, ceiling spot lights, panelled radiator, base units, sink with drainer and mixer tap, fitted dish washer, fitted fridge freezer, washing machine, double glazed window, fitted oven , 4 ring gas hob with splashback, extractor fan, balcony with outside light.