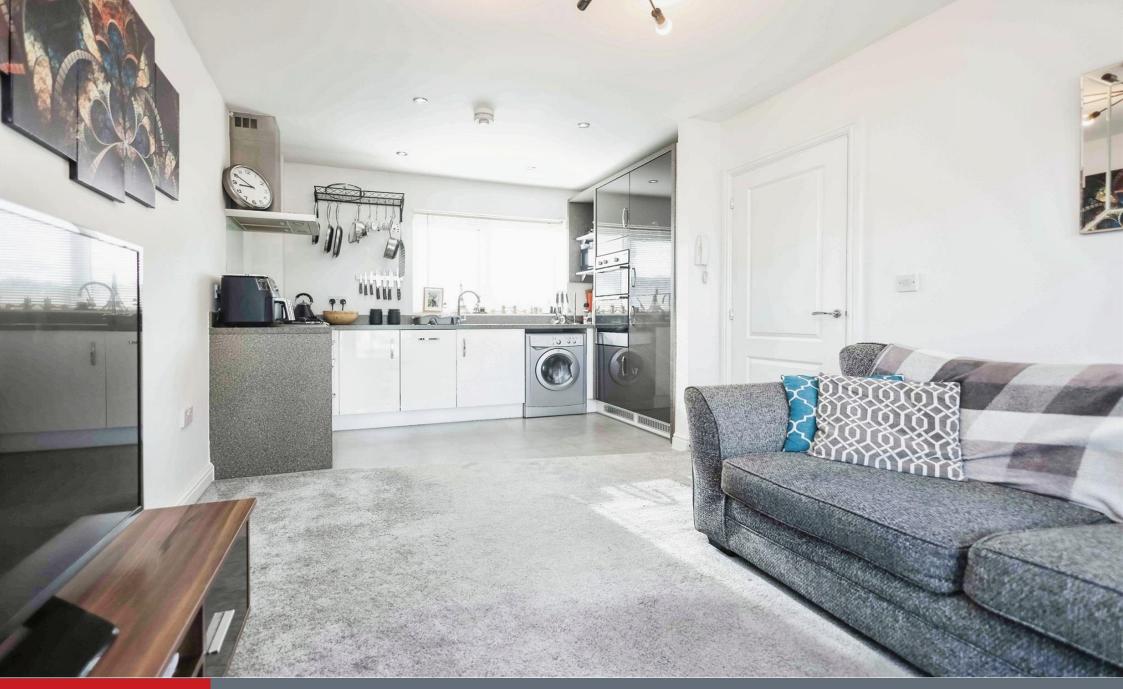

## **Property Description**

The property in brief comprises secure entry, hall with a good size storage cupboard, open plan lounge/kitchen/diner with a fully fitted kitchen including an integrated fridge, freezer, dishwasher, four ring gas hob, fitted oven, extractor, a set of French doors out to balcony, which is such a pleasurable extra for apartment living, one double bedroom with built in wardrobes, modern bathroom with shower over and heated towel rail.

### **Open Plan Living**

9' 10" x 17' 8" ( 3.00m x 5.38m )

Ceiling light point, ceiling spot lights, panelled radiator, base units, sink with drainer and mixer tap, fitted dish washer, fitted fridge freezer, washing machine, double glazed window, fitted oven , 4 ring gas hob with splashback, extractor fan, balcony with outside light.