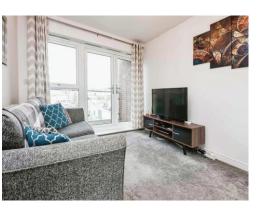

## **Property Description**

The property in brief comprises secure entry, hall with a good size storage cupboard, open plan lounge/kitchen/diner with a fully fitted kitchen including an integrated fridge, freezer, dishwasher, four ring gas hob, fitted oven, extractor, a set of French doors out to balcony, which is such a pleasurable extra for apartment living, one double bedroom with built in wardrobes, modern bathroom with shower over and heated towel rail.

### **Open Plan Living**

9' 10" x 17' 8" ( 3.00m x 5.38m )

Ceiling light point, ceiling spot lights, panelled radiator, base units, sink with drainer and mixer tap, fitted dish washer, fitted fridge freezer, washing machine, double glazed window, fitted oven , 4 ring gas hob with splashback, extractor fan, balcony with outside light.