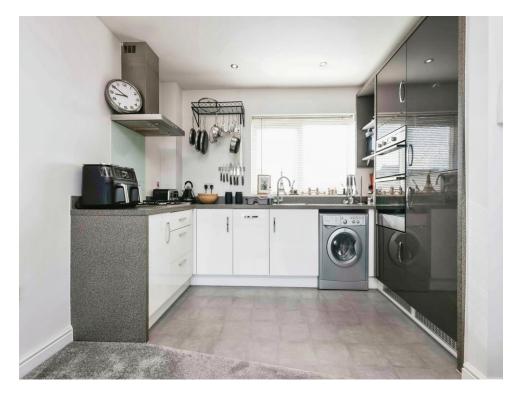

## **Property Description**

The property in brief comprises secure entry, hall with a good size storage cupboard, open plan lounge/kitchen/diner with a fully fitted kitchen including an integrated fridge, freezer, dishwasher, four ring gas hob, fitted oven, extractor, a set of French doors out to balcony, which is such a pleasurable extra for apartment living, one double bedroom with built in wardrobes, modern bathroom with shower over and heated towel rail.

### **Open Plan Living**

9' 10" x 17' 8" ( 3.00m x 5.38m )

Ceiling light point, ceiling spot lights, panelled radiator, base units, sink with drainer and mixer tap, fitted dish washer, fitted fridge freezer, washing machine, double glazed window, fitted oven , 4 ring gas hob with splashback, extractor fan, balcony with outside light.