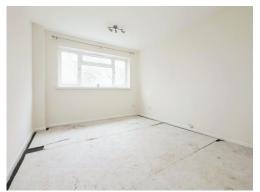

#### **Bedroom One**

13' 6" x 10' 9" ( 4.11m x 3.28m )

Ceiling light point, electric wall heater, double glazed window.