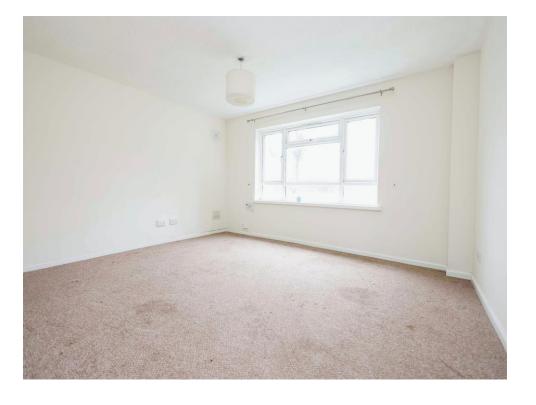

### Lounge

14' x 12' 5" ( 4.27m x 3.78m )

Ceiling light point, window, wall mounted electric heater, tv point.