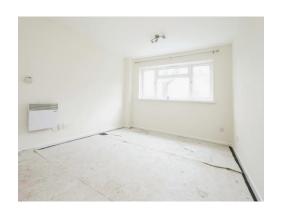

#### **Bedroom One**

13' 6" x 10' 9" ( 4.11m x 3.28m )

Ceiling light point, electric wall heater, double glazed window.