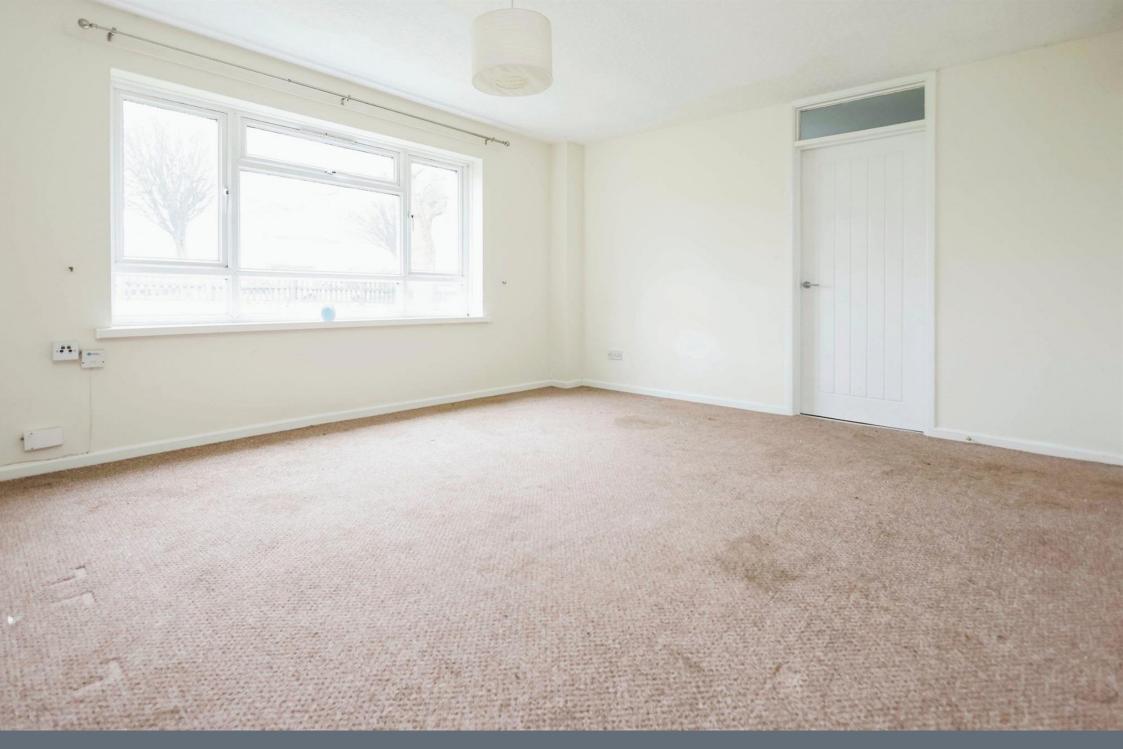

### Lounge

14' x 12' 5" ( 4.27m x 3.78m )

Ceiling light point, window, wall mounted electric heater, tv point.