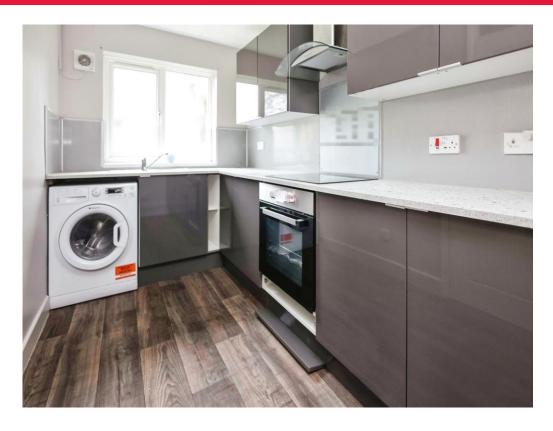

#### Kitchen

12' 5" x 6' 4" max ( 3.78m x 1.93m max )

Ceiling light point, matching wall and base units, sink and drainer with mixer tap, fitted oven, 4 ring induction hob with glass splashback, cooker hood, plumbing for washing machine, extractor fan