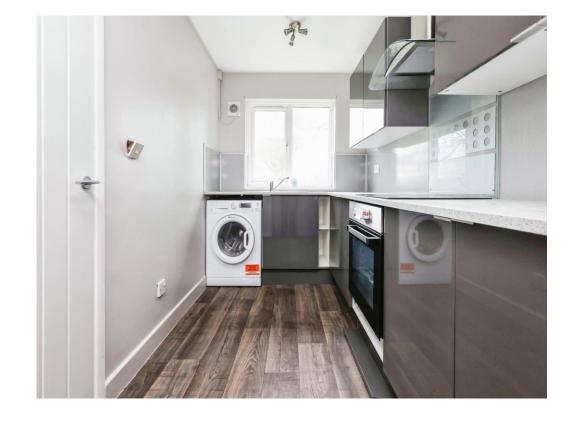

#### Kitchen

12' 5" x 6' 4" max ( 3.78m x 1.93m max )

Ceiling light point, matching wall and base units, sink and drainer with mixer tap, fitted oven, 4 ring induction hob with glass splashback, cooker hood, plumbing for washing machine, extractor fan