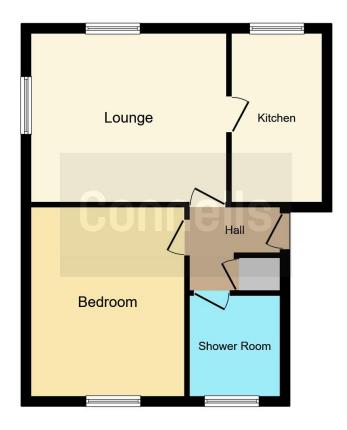

## **Property Description**

A ground floor apartment located in a popular are of Bartley Green. Comprising of a modern kitchen, one double bedroom, modern bathroom and large living space. This property also benefits from having allocated parking and is situated within close proximity to local schools and shops and has transport links to motorways nearby. Perfect for First Time Buyers or Investors.

## **Entrance Hallway**

Two ceiling light points, electric wall mounted heater, intercom system, cloak cupboard.

### Lounge

14' x 12' 5" ( 4.27m x 3.78m )

Ceiling light point, window, wall mounted electric heater, tv point.

#### Kitchen

12' 5" x 6' 4" max ( 3.78m x 1.93m max )

Ceiling light point, matching wall and base units, sink and drainer with mixer tap, fitted oven, 4 ring induction hob with glass splashback, cooker hood, plumbing for washing machine, extractor fan

#### **Bedroom One**

13' 6" x 10' 9" ( 4.11m x 3.28m )

Ceiling light point, electric wall heater, double glazed window.

#### **Bathroom**

Ceiling light point, pedestal sink with mixer tap, low flush w.c, panelled bath with shower overhead, frosted double glazed window, extractor fan, partially tiled.

Residential Sales & Lettings | Mortgage Services | Conveyancing | Surveyors | Land & New Homes

This floor plan is for illustrative purposes only. It is not drawn to scale. Any measurements, floor areas (including any total floor area), openings and orientation are approximate. No details are guaranteed, they cannot be relied upon for any purpose and they do not form part of any agreement. No liability is taken for any error, omission or misstatement. A party must rely upon its own inspection(s). Powered by www.focalagent.com