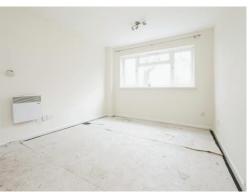

#### **Bedroom One**

13' 6" x 10' 9" ( 4.11m x 3.28m )

Ceiling light point, electric wall heater, double glazed window.