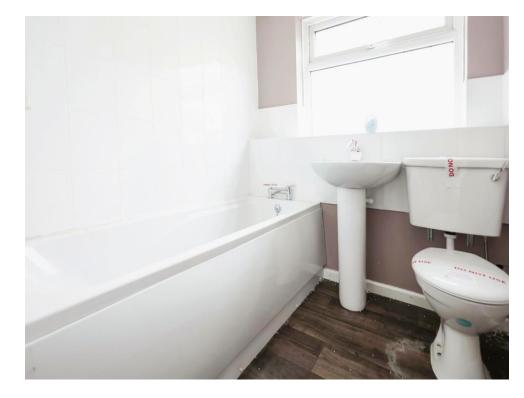

#### **Bathroom**

Ceiling light point, pedestal sink with mixer tap, low flush w.c, panelled bath with shower overhead, frosted double glazed window, extractor fan, partially tiled.

Residential Sales & Lettings | Mortgage Services | Conveyancing | Surveyors | Land & New Homes