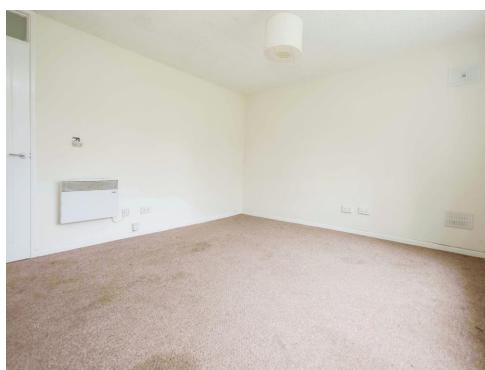

#### **Bedroom One**

13' 6" x 10' 9" ( 4.11m x 3.28m )

Ceiling light point, electric wall heater, double glazed window.