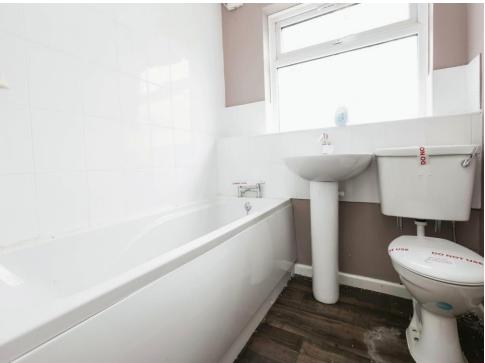

#### **Bathroom**

Ceiling light point, pedestal sink with mixer tap, low flush w.c, panelled bath with shower overhead, frosted double glazed window, extractor fan, partially tiled.

Residential Sales & Lettings | Mortgage Services | Conveyancing | Surveyors | Land & New Homes